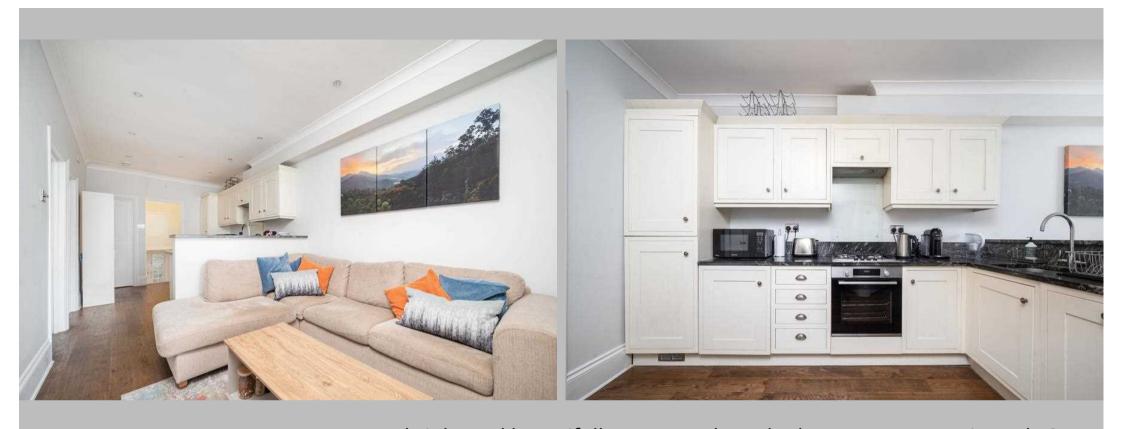

### Description

A stunning and exceptionally bright two bedroom apartment set on the top floor of this elegant mid-terraced period conversion close to the excellent transport links of Earl's Court and West Brompton. Featuring a first-floor entrance and a fantastic private terrace off the half landing to the rear, this immaculate property comprises a spacious open plan reception area with modern fully fitted kitchen, separated dining room (or study) leading through to the terrace, two generously-sized double bedrooms, and a family bathroom.