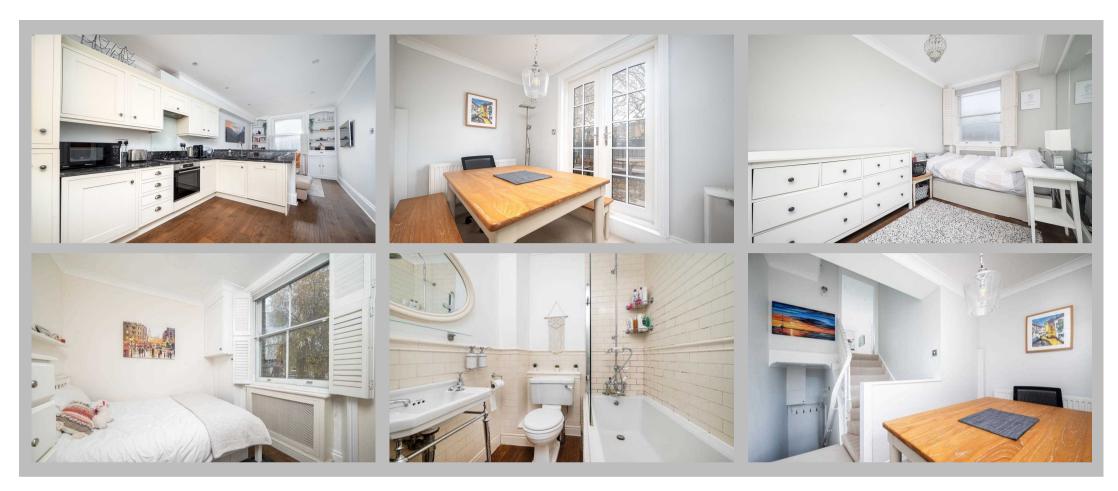

### Description

A stunning and exceptionally bright two bedroom apartment set on the top floor of this elegant mid-terraced period conversion close to the excellent transport links of Earl's Court and West Brompton. Featuring a first-floor entrance and a fantastic private terrace off the half landing to the rear, this immaculate property comprises a spacious open plan reception area with modern fully fitted kitchen, separated dining room (or study) leading through to the terrace, two generously-sized double bedrooms, and a family bathroom.