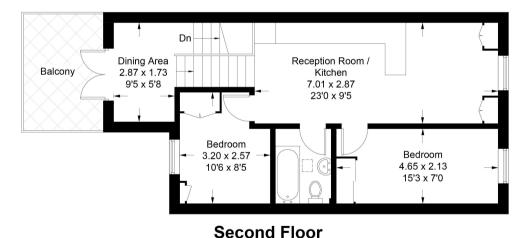

Lettings (Membership No. D00776) and Client Money Protect (Membership No. CMP003231).

Approximate Gross Internal Area = 55.74 sq m / 600 sq ft

## **First Floor Entrance**

Illustration for identification purposes only, measurements are approximate, not to scale.

Copyright © M2 Property Limited

M2 Property | 6 Roland Gardens | South Kensington | London SW7 3PH τ ο2ο 7043 8432 ε info@m2property.com www.m2property.com