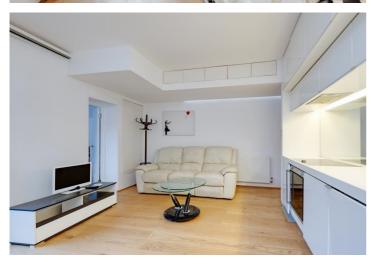

## EDBROOKE ROAD, W9 £575,000 SOLE AGENT Subject to contract

A bright and spacious two bedroom garden flat located in the heart of this fashionable area, forming part of an attractive converted house with its own entrance and access to a private garden. The apartment has well-proportioned accommodation with an attractive open-plan kitchen/family room with a floor-to-ceiling glass door opening onto a private garden. Edbrooke Road is ideally situated for all the local amenities including shops, boutique cafes, Paddington Recreation Ground and transport links including buses to Central London, Warwick Avenue underground (Bakerloo line) and Westbourne Park underground (Hammersmith & City line).

Two Bedrooms | Shower Room | Open Plan Kitchen/Dining/Reception Room | Storage Room | Private Garden | Share Of Freehold