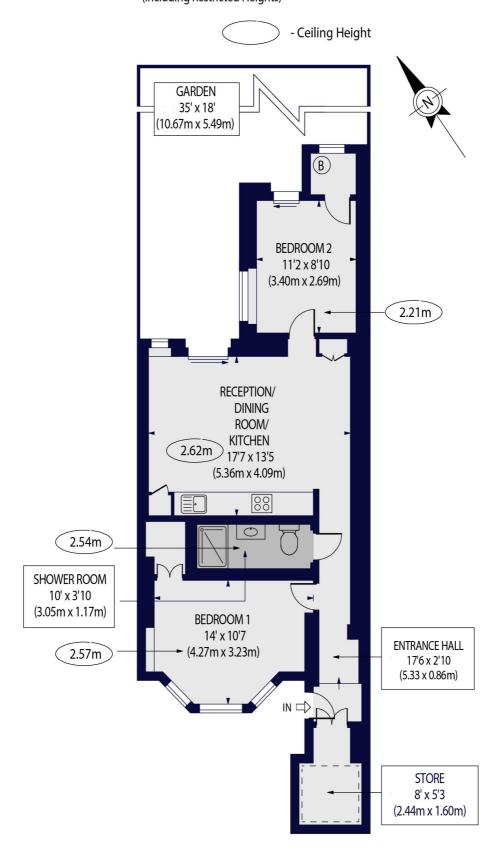

## **EDBROOKE ROAD, W9 2DG**

Approx. Gross Internal Floor Area 713 sq ft. / 66.23 sq.m (Including Restricted Heights)

LOWER GROUND FLOOR

The energy efficiency rating is a measure of the overall efficiency of a home. The higher the rating the more energy efficient the home is and the lower the fuel bills will be.