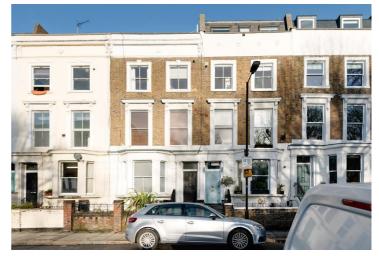

## EDBROOKE ROAD, W9 £575,000 SOLE AGENT Subject to contract

A bright and spacious two bedroom garden flat located in the heart of this fashionable area, forming part of an attractive converted house with its own entrance and access to a private garden. The apartment has well-proportioned accommodation with an attractive open-plan kitchen/family room with a floor-to-ceiling glass door opening onto a private garden. Edbrooke Road is ideally situated for all the local amenities including shops, boutique cafes, Paddington Recreation Ground and transport links including buses to Central London, Warwick Avenue underground (Bakerloo line) and Westbourne Park underground (Hammersmith & City line).