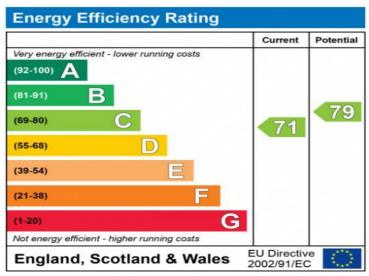

## **EDBROOKE ROAD, W9 2DG**

Approx. Gross Internal Floor Area 713 sq ft. / 66.23 sq.m (Including Restricted Heights)

LOWER GROUND FLOOR

The energy efficiency rating is a measure of the overall efficiency of a home. The higher the rating the more energy efficient the home is and the lower the fuel bills will be.