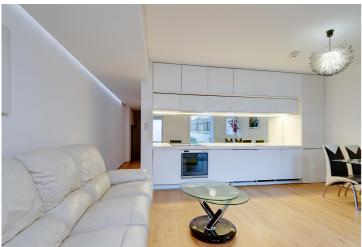

## EDBROOKE ROAD, W9 £575,000 SOLE AGENT Subject to contract

A bright and spacious two bedroom garden flat located in the heart of this fashionable area, forming part of an attractive converted house with its own entrance and access to a private garden. The apartment has well-proportioned accommodation with an attractive open-plan kitchen/family room with a floor-to-ceiling glass door opening onto a private garden. Edbrooke Road is ideally situated for all the local amenities including shops, boutique cafes, Paddington Recreation Ground and transport links including buses to Central London, Warwick Avenue underground (Bakerloo line) and Westbourne Park underground (Hammersmith & City line).

Two Bedrooms | Shower Room | Open Plan Kitchen/Dining/Reception Room | Storage Room | Private Garden | Share Of Freehold