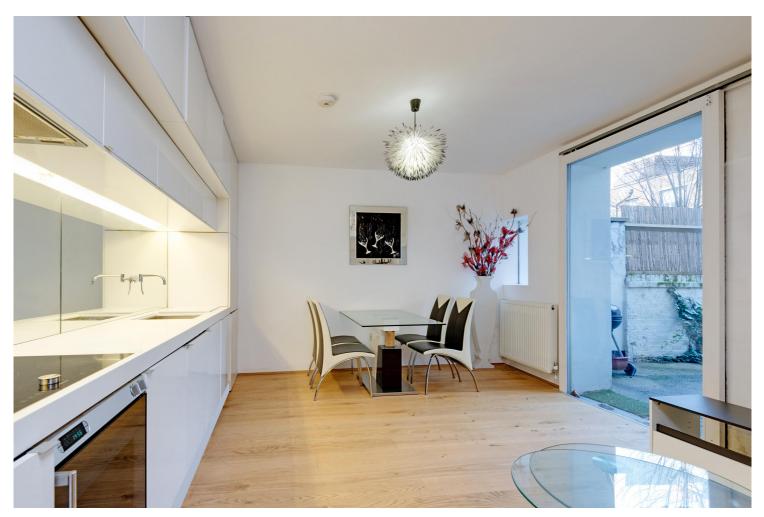

## EDBROOKE ROAD, W9 £575,000 SOLE AGENT Subject to contract

A bright and spacious two bedroom garden flat located in the heart of this fashionable area, forming part of an attractive converted house with its own entrance and access to a private garden. The apartment has well-proportioned accommodation with an attractive open-plan kitchen/family room with a floor-to-ceiling glass door opening onto a private garden. Edbrooke Road is ideally situated for all the local amenities including shops, boutique cafes, Paddington Recreation Ground and transport links including buses to Central London, Warwick Avenue underground (Bakerloo line) and Westbourne Park underground (Hammersmith & City line).

Two Bedrooms | Shower Room | Open Plan Kitchen/Dining/Reception Room | Storage Room | Private Garden | Share Of Freehold