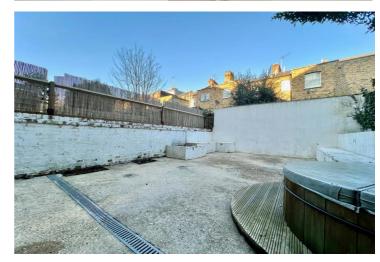

## EDBROOKE ROAD, W9 £575,000 SOLE AGENT Subject to contract

A bright and spacious two bedroom garden flat located in the heart of this fashionable area, forming part of an attractive converted house with its own entrance and access to a private garden. The apartment has well-proportioned accommodation with an attractive open-plan kitchen/family room with a floor-to-ceiling glass door opening onto a private garden. Edbrooke Road is ideally situated for all the local amenities including shops, boutique cafes, Paddington Recreation Ground and transport links including buses to Central London, Warwick Avenue underground (Bakerloo line) and Westbourne Park underground (Hammersmith & City line).

Two Bedrooms | Shower Room | Open Plan Kitchen/Dining/Reception Room | Storage Room | Private Garden | Share Of Freehold