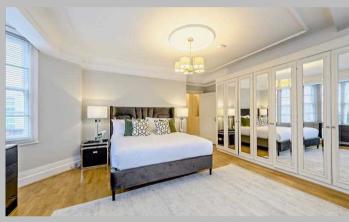

# **Description**

A magnificent four-bedroom apartment situated on the 3rd floor of the prestigious Strathmore Court mansion block. It comprises a fabulously large reception area, interior designed to the highest standard with beautiful contemporary furnishings and soft carpets. The stunning modern kitchen is fully fitted with appliances and high gloss worktops. It is the perfect social space, with a living and dining area complete with a six-seater dining table and surrounded by wonderful views of Regent's Park. The three bathrooms are spacious and modern, including one ensuite complete with a bath and a dressing room. The four luxurious double bedrooms feature large built-in wardrobes and ample storage space. The apartment is pet friendly and available either furnished or unfurnished. It also benefits from a lift, an onsite building manager and a 24-hour helpline for maintenance and emergencies.