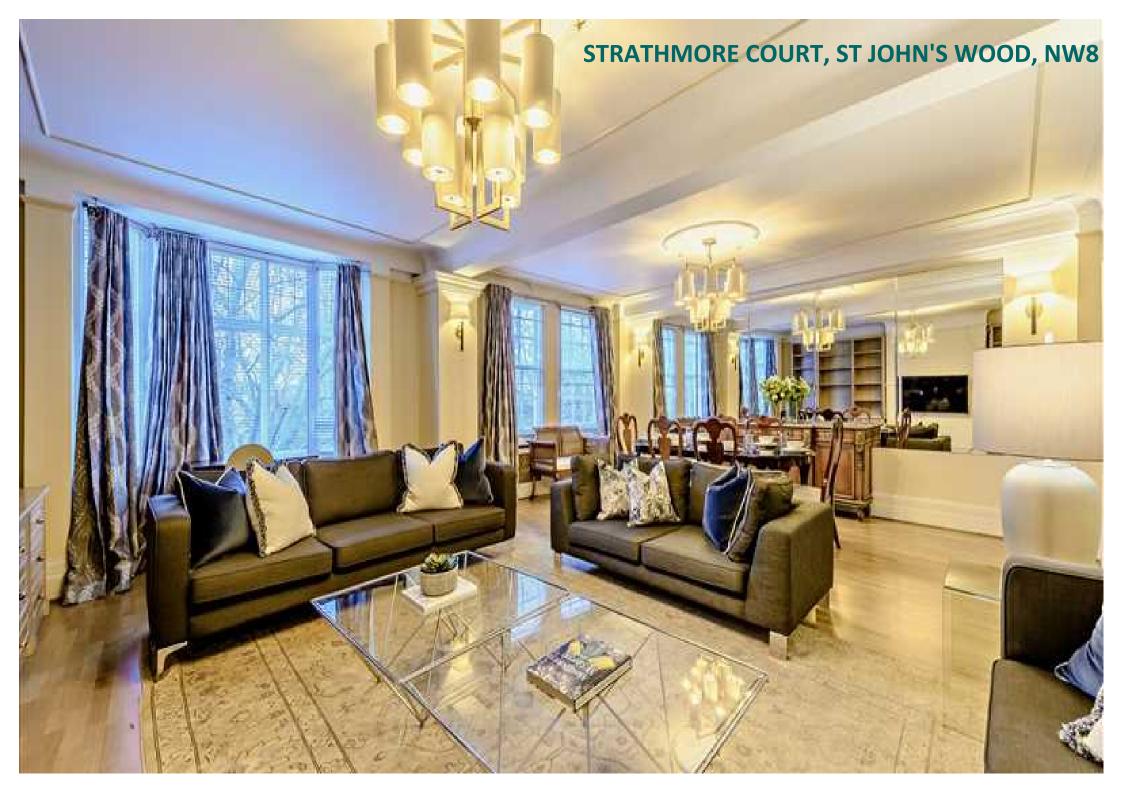

# STRATHMORE COURT, ST JOHN'S WOOD, NW8

# **Description**

A magnificent four-bedroom apartment situated on the 3rd floor of the prestigious Strathmore Court mansion block. It comprises a fabulously large reception area, interior designed to the highest standard with beautiful contemporary furnishings and soft carpets. The stunning modern kitchen is fully fitted with appliances and high gloss worktops. It is the perfect social space, with a living and dining area complete with a six-seater dining table and surrounded by wonderful views of Regent's Park. The three bathrooms are spacious and modern, including one ensuite complete with a bath and a dressing room. The four luxurious double bedrooms feature large built-in wardrobes and ample storage space. The apartment is pet friendly and available either furnished or unfurnished. It also benefits from a lift, an onsite building manager and a 24-hour helpline for maintenance and emergencies.