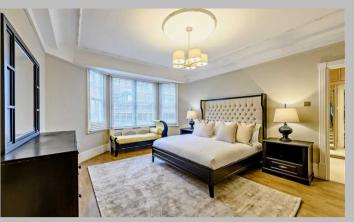

# **Description**

A magnificent four-bedroom apartment situated on the 3rd floor of the prestigious Strathmore Court mansion block. It comprises a fabulously large reception area, interior designed to the highest standard with beautiful contemporary furnishings and soft carpets. The stunning modern kitchen is fully fitted with appliances and high gloss worktops. It is the perfect social space, with a living and dining area complete with a six-seater dining table and surrounded by wonderful views of Regent's Park. The three bathrooms are spacious and modern, including one ensuite complete with a bath and a dressing room. The four luxurious double bedrooms feature large built-in wardrobes and ample storage space. The apartment is pet friendly and available either furnished or unfurnished. It also benefits from a lift, an onsite building manager and a 24-hour helpline for maintenance and emergencies.