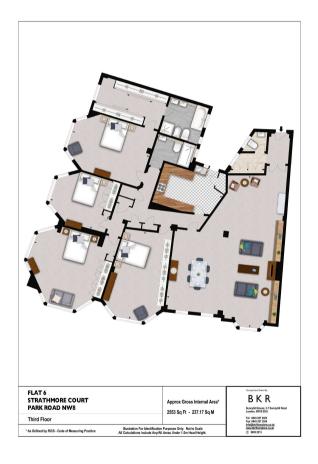

# **Description**

A magnificent four-bedroom apartment situated on the 3rd floor of the prestigious Strathmore Court mansion block. It comprises a fabulously large reception area, interior designed to the highest standard with beautiful contemporary furnishings and soft carpets. The stunning modern kitchen is fully fitted with appliances and high gloss worktops. It is the perfect social space, with a living and dining area complete with a six-seater dining table and surrounded by wonderful views of Regent's Park. The three bathrooms are spacious and modern, including one ensuite complete with a bath and a dressing room. The four luxurious double bedrooms feature large built-in wardrobes and ample storage space. The apartment is pet friendly and available either furnished or unfurnished. It also benefits from a lift, an onsite building manager and a 24-hour helpline for maintenance and emergencies.