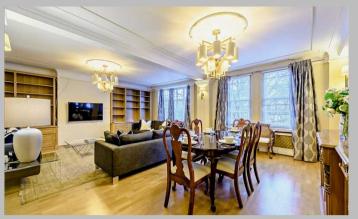

# **Description**

A magnificent four-bedroom apartment situated on the 3rd floor of the prestigious Strathmore Court mansion block. It comprises a fabulously large reception area, interior designed to the highest standard with beautiful contemporary furnishings and soft carpets. The stunning modern kitchen is fully fitted with appliances and high gloss worktops. It is the perfect social space, with a living and dining area complete with a six-seater dining table and surrounded by wonderful views of Regent's Park. The three bathrooms are spacious and modern, including one ensuite complete with a bath and a dressing room. The four luxurious double bedrooms feature large built-in wardrobes and ample storage space. The apartment is pet friendly and available either furnished or unfurnished. It also benefits from a lift, an onsite building manager and a 24-hour helpline for maintenance and emergencies.