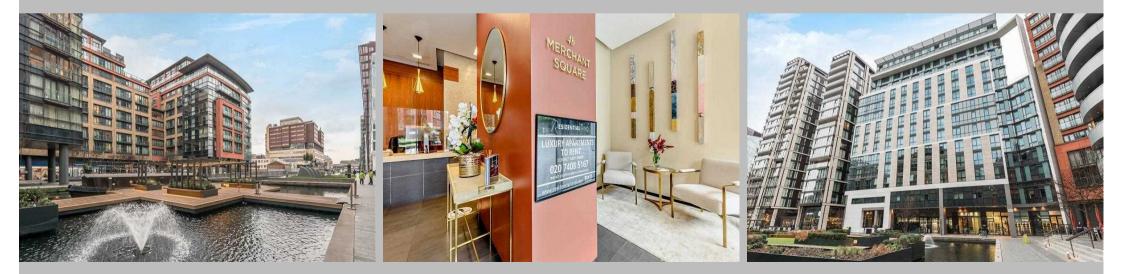

### Description

An exquisitely presented three-bedroom apartment situated on the 1st floor of the magnificent Merchant Square development near Paddington Basin. It comprises an openplan kitchen and reception area, interior designed to a high standard with contemporary furnishings and light wooden flooring. Newly refurbished with a glossy high spec kitchen, this elegant apartment is comfortable yet stylish. The three bedrooms provide plenty of storage space and of the two bathrooms, one of them is a luxurious ensuite attached to the master bedroom. Sleek and bright, with floor to ceiling windows providing beautiful views and natural light to the space, the apartment is pet friendly and also benefits from modern comfort cooling technology. A lift service, onsite building manager, concierge and secure underground parking are also available to residents.

### Situation

It is located next to London Paddington Railway station (Circle and District, Hammersmith and City, Bakerloo lines) providing extensive transport links by bus, tube and train. It is also a 3-minute walk away from Edgware Road station (Bakerloo, Circle and District lines) and a short distance from local amenities and Hyde Park.