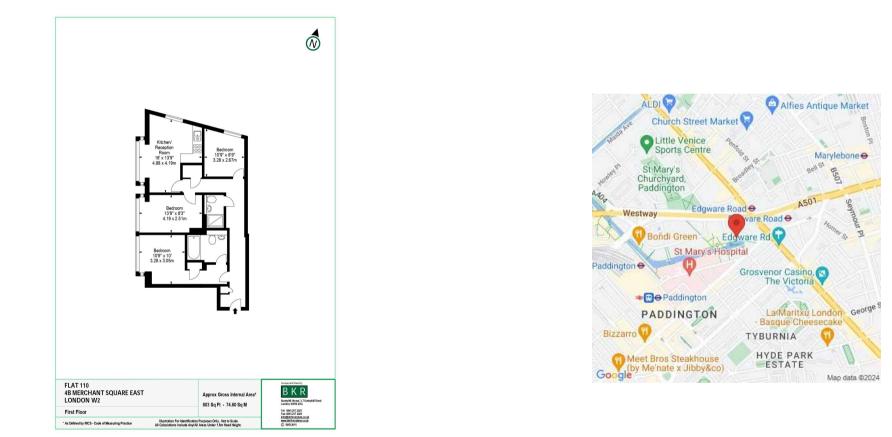

### Description

An exquisitely presented three-bedroom apartment situated on the 1st floor of the magnificent Merchant Square development near Paddington Basin. It comprises an openplan kitchen and reception area, interior designed to a high standard with contemporary furnishings and light wooden flooring. Newly refurbished with a glossy high spec kitchen, this elegant apartment is comfortable yet stylish. The three bedrooms provide plenty of storage space and of the two bathrooms, one of them is a luxurious ensuite attached to the master bedroom. Sleek and bright, with floor to ceiling windows providing beautiful views and natural light to the space, the apartment is pet friendly and also benefits from modern comfort cooling technology. A lift service, onsite building manager, concierge and secure underground parking are also available to residents.

### Situation

It is located next to London Paddington Railway station (Circle and District, Hammersmith and City, Bakerloo lines) providing extensive transport links by bus, tube and train. It is also a 3-minute walk away from Edgware Road station (Bakerloo, Circle and District lines) and a short distance from local amenities and Hyde Park.