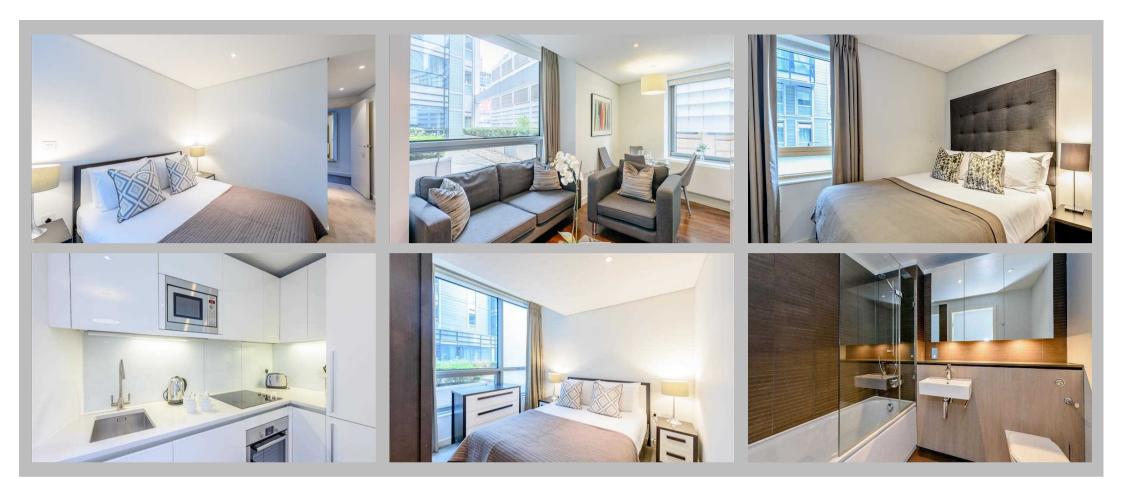

### Description

An exquisitely presented three-bedroom apartment situated on the 1st floor of the magnificent Merchant Square development near Paddington Basin. It comprises an openplan kitchen and reception area, interior designed to a high standard with contemporary furnishings and light wooden flooring. Newly refurbished with a glossy high spec kitchen, this elegant apartment is comfortable yet stylish. The three bedrooms provide plenty of storage space and of the two bathrooms, one of them is a luxurious ensuite attached to the master bedroom. Sleek and bright, with floor to ceiling windows providing beautiful views and natural light to the space, the apartment is pet friendly and also benefits from modern comfort cooling technology. A lift service, onsite building manager, concierge and secure underground parking are also available to residents.