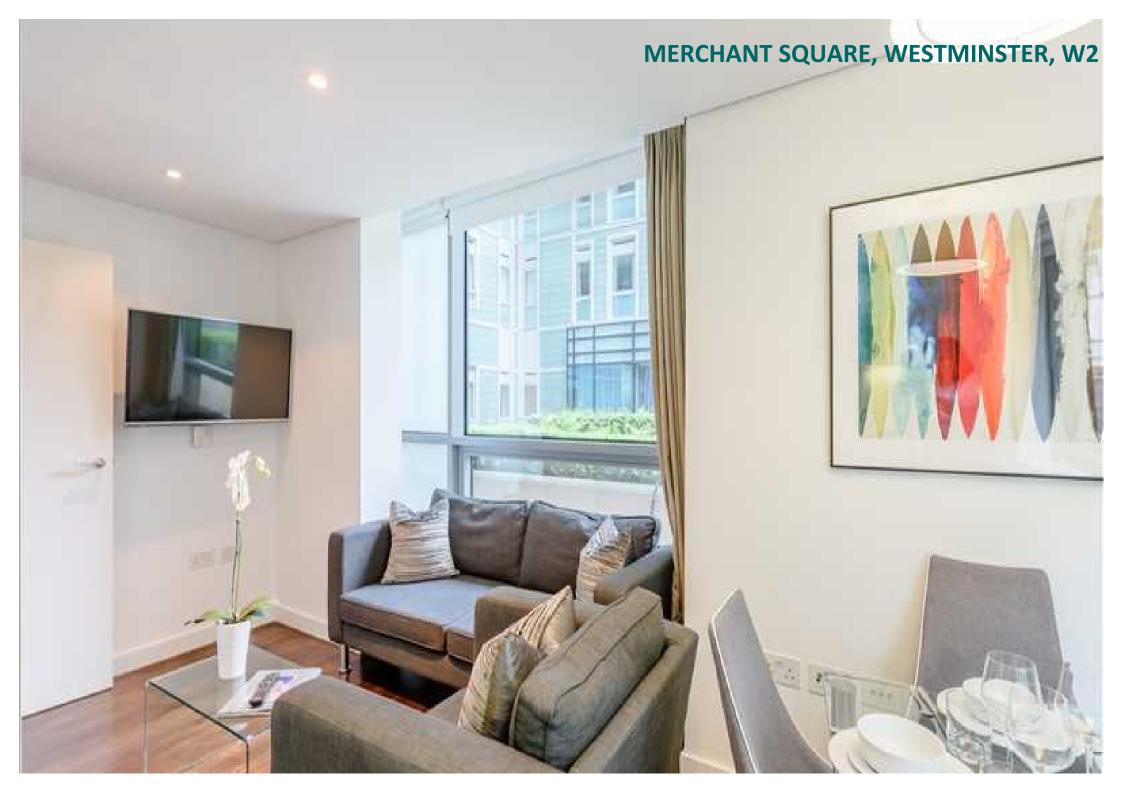

### Description

An exquisitely presented three-bedroom apartment situated on the 1st floor of the magnificent Merchant Square development near Paddington Basin. It comprises an openplan kitchen and reception area, interior designed to a high standard with contemporary furnishings and light wooden flooring. Newly refurbished with a glossy high spec kitchen, this elegant apartment is comfortable yet stylish. The three bedrooms provide plenty of storage space and of the two bathrooms, one of them is a luxurious ensuite attached to the master bedroom. Sleek and bright, with floor to ceiling windows providing beautiful views and natural light to the space, the apartment is pet friendly and also benefits from modern comfort cooling technology. A lift service, onsite building manager, concierge and secure underground parking are also available to residents.

## MERCHANT SQUARE, WESTMINSTER, W2

An exquisite three-bedroom apartment set within the Merchant Square development in Paddington.