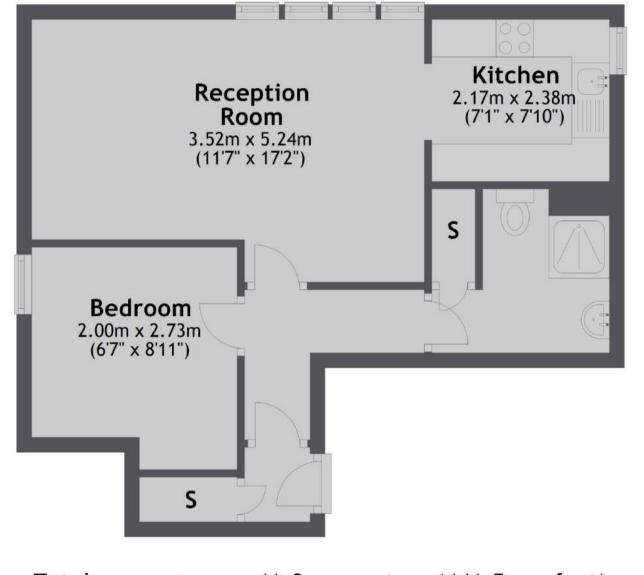

## **First Floor**

## Total area: approx. 41.0 sq. metres (441.5 sq. feet)

a Websters Estate Agents 36 Broad Street, Teddington, Middlesex TW11 8QY t 020 8614 6000

e sales@mywebsters.co.uk w mywebsters.co.uk

These particulars, whilst believed to be accurate are set out as a general outline only for guidance and do not constitute any part of an offer or contract. Intending purchasers should not rely on them as statements of representation of fact, but must satisfy themselves by inspection or otherwise as to their accuracy. We have not carried out a detailed survey nor tested the services, appliances and specific fittings. Room sizes should not be relied upon for carpets and furnishings. The measurements given are approxiamte. No person in this firms employment has the autority to make or give any representation or warranty in respect of the property.