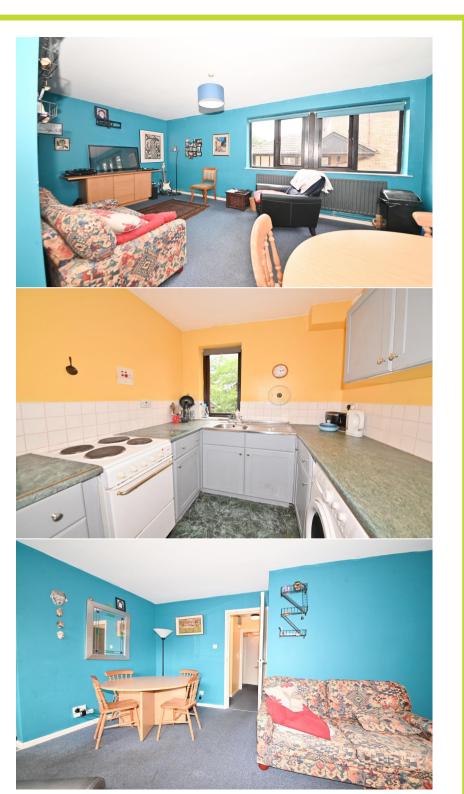

Entrance hallway with built in storage leads to the double bedroom, the shower room and the living room with space for seating and dining and access into the fitted kitchen.

Located within 0.5 miles of Bushy Park and 0.6 miles from Teddington riverside with a footbridge across the Thames to the Lock, Ham Lands and walking/cycle tracks along the river towards Richmond and Hampton Court.