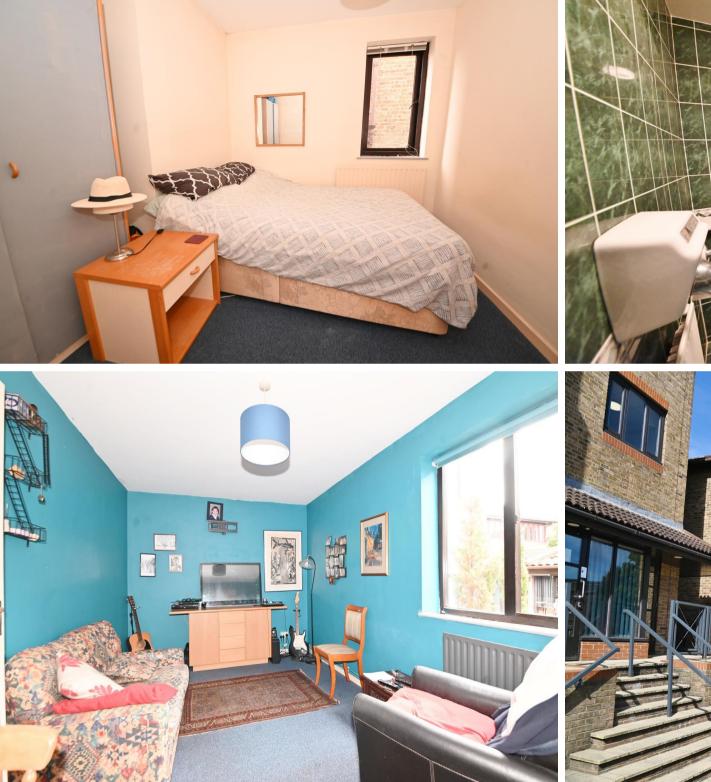

Entrance hallway with built in storage leads to the double bedroom, the shower room and the living room with space for seating and dining and access into the fitted kitchen.

Located within 0.5 miles of Bushy Park and 0.6 miles from Teddington riverside with a footbridge across the Thames to the Lock, Ham Lands and walking/cycle tracks along the river towards Richmond and Hampton Court.