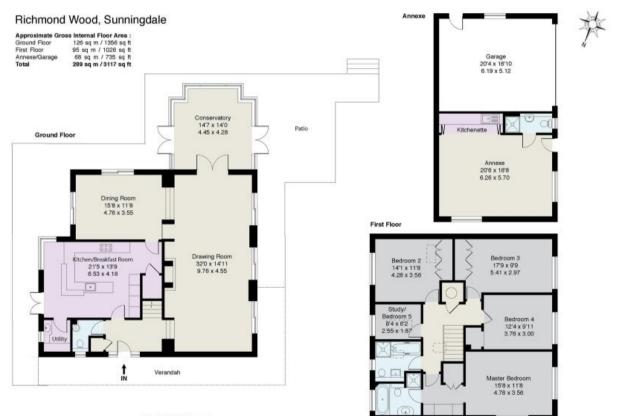

Sunningdale, Berkshire

£8,000 Per calendar month

A beautifully presented 5 bedroom detached house with annexe located in a highly sought after road in Sunningdale. Accessed via a gated driveway there is a large landscaped garden, wrap around patio/verandah and garage. Unfurnished. Council Tax Band G. EPC:57D.