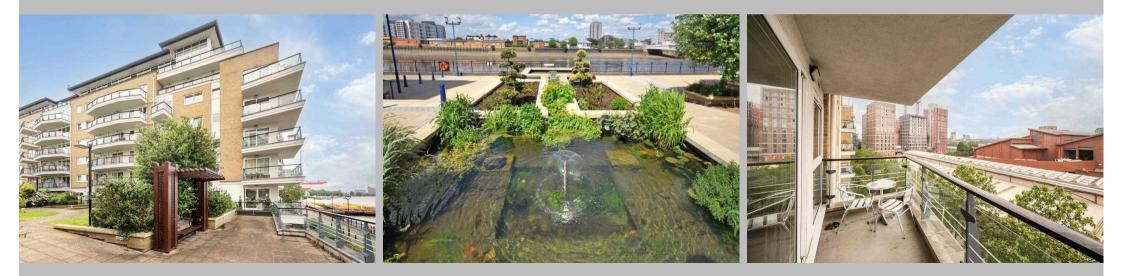

## Key Features

- Modern and desirable two bed two apartment
- Large and bright reception room with dining area
- Private balcony with stunning riverviews
- Access to communal gardens
- Exclusive 24 h portered riverside development

#### Situation

Smugglers Way is close to Wandsworth Bridge and overlooks the River Thames. The riverside walk has a number of shops and cafes located within the development. The area benefits from a main-line station Wandsworth Town which is 11 minutes to Waterloo Station (Jubilee, Northern, Bakerloo lines, British Rail and Eurostar) and central London. By road, the nearest main route is the A3 and South Circular (A205) for routes in and out of London.