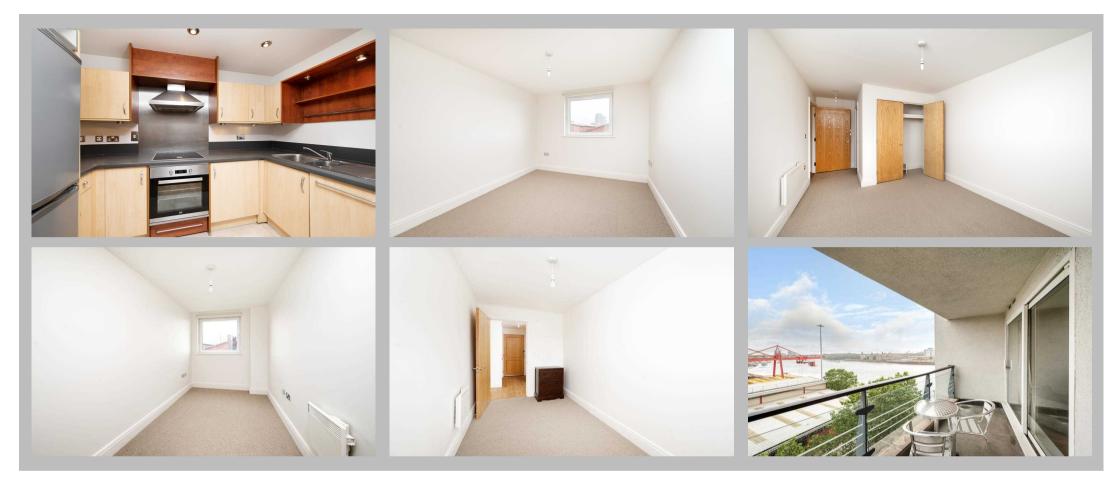

## Description

A fantastic two double bedroom, two bathroom fifth floor apartment with stunning river views situated within this exclusive riverside development. The flat comprises a bright reception/dining room with access to a sunny balcony with river views, contemporary fully equipped modern kitchen, main bedroom with fitted wardrobe and en-suite shower room, second good-size double bedroom, and bathroom with shower over bath. The property further benefits from secure entry phone system, 24 hour concierge and up to 3 Gb broadband service for residents (by separate negotiation).