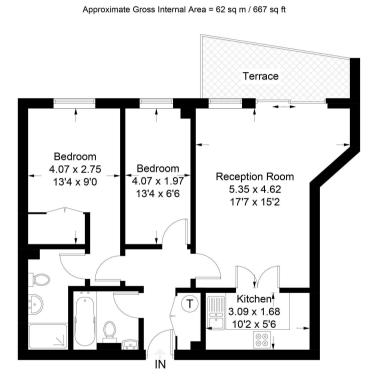

The energy efficiency rating is a measure of the overall efficiency of a home. The higher the rating the more energy efficient the home is and the lower the fuel bills will be.

Illustration for identification purposes only, measurements are approximate, not to scale. Copyright © M2 Property Limited (ID346611)