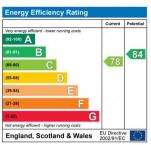

The energy efficiency rating is a measure of the overall efficiency of a home. The higher the rating the more energy efficient the home is and the lower the fuel bills will be.

Illustration for identification purposes only, measurements are approximate, not to scale. Copyright © M2 Property Limited (ID346611)