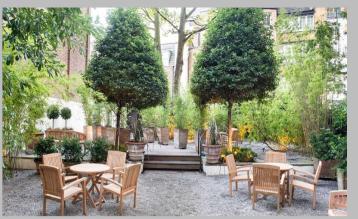

# **Key Features**

- Beautifully presented studio apartment
- Bright, spacious reception area with a large double bed
- Access to private communal garden
- Pet friendly, 24-hour emergency maintenance helpline
- Close to local amenities within Mayfair

## Description

A beautifully presented studio apartment on the 4th floor of a stunning Art Deco style building in Mayfair. It comprises a bright, spacious reception area providing plenty of light, a large double bed and a dining table. There is also a gorgeous kitchenette and modern bathroom adjacent to the living room and the apartment is available furnished or unfurnished. The building benefits from a lift, an onsite maintenance manager and a 24-hour helpline for emergencies. It is also pet friendly with direct access to the private communal gardens.