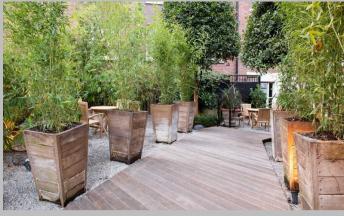

# **Key Features**

- Beautifully presented studio apartment
- Bright, spacious reception area with a large double bed
- Access to private communal garden
- Pet friendly, 24-hour emergency maintenance helpline
- Close to local amenities within Mayfair

## Description

A beautifully presented studio apartment on the 4th floor of a stunning Art Deco style building in Mayfair. It comprises a bright, spacious reception area providing plenty of light, a large double bed and a dining table. There is also a gorgeous kitchenette and modern bathroom adjacent to the living room and the apartment is available furnished or unfurnished. The building benefits from a lift, an onsite maintenance manager and a 24-hour helpline for emergencies. It is also pet friendly with direct access to the private communal gardens.