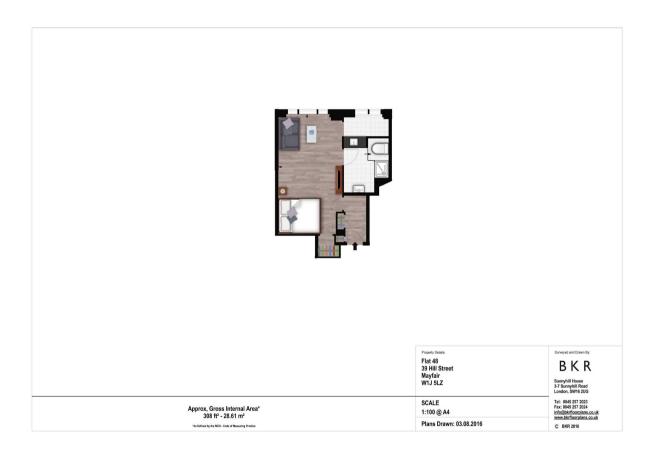

# **Key Features**

- Beautifully presented studio apartment
- Bright, spacious reception area with a large double bed
- Access to private communal garden
- Pet friendly, 24-hour emergency maintenance helpline
- Close to local amenities within Mayfair

## Description

A beautifully presented studio apartment on the 4th floor of a stunning Art Deco style building in Mayfair. It comprises a bright, spacious reception area providing plenty of light, a large double bed and a dining table. There is also a gorgeous kitchenette and modern bathroom adjacent to the living room and the apartment is available furnished or unfurnished. The building benefits from a lift, an onsite maintenance manager and a 24-hour helpline for emergencies. It is also pet friendly with direct access to the private communal gardens.