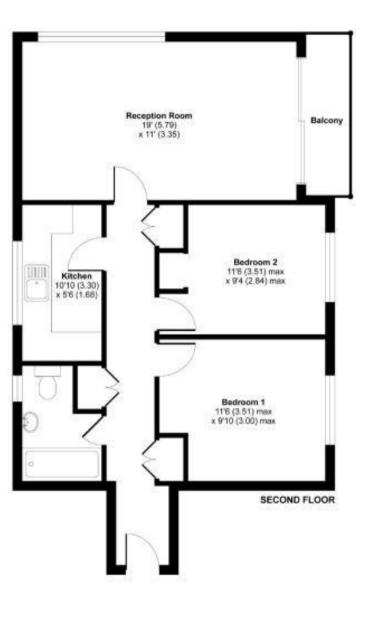

APPROX. GROSS INTERNAL FLOOR AREA 639 SQFT / 59.4 SQM

a Websters Estate Agents 36 Broad Street, Teddington, Middlesex TW11 8QY t 020 8614 6000

e sales@mywebsters.co.uk w mywebsters.co.uk

These particulars, whilst believed to be accurate are set out as a general outline only for guidance and do not constitute any part of an offer or contract. Intending purchasers should not rely on them as statements of representation of fact, but must satisfy themselves by inspection or otherwise as to their accuracy. We have not carried out a detailed survey nor tested the services, appliances and specific fittings. Room sizes should not be relied upon for carpets and furnishings. The measurements given are approxiamte. No person in this firms employment has the autority to make or give any representation or warranty in respect of the property.