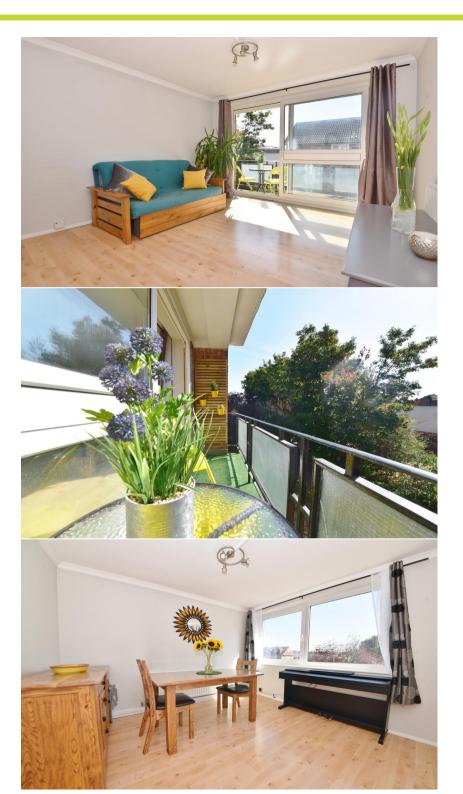

With no onward chain, a newly extended Lease and tastefully presented to offer 639 sq ft of well proportioned living space with modern fixtures, fittings, wood style flooring, large double glazed windows and neutral decor throughout.

Entrance hallway leads to built in storage, the family bathroom, the 2 double bedrooms with built in wardrobes, the stylish fitted kitchen and the separate dual aspect living/dining with a balcony and views across the garden.