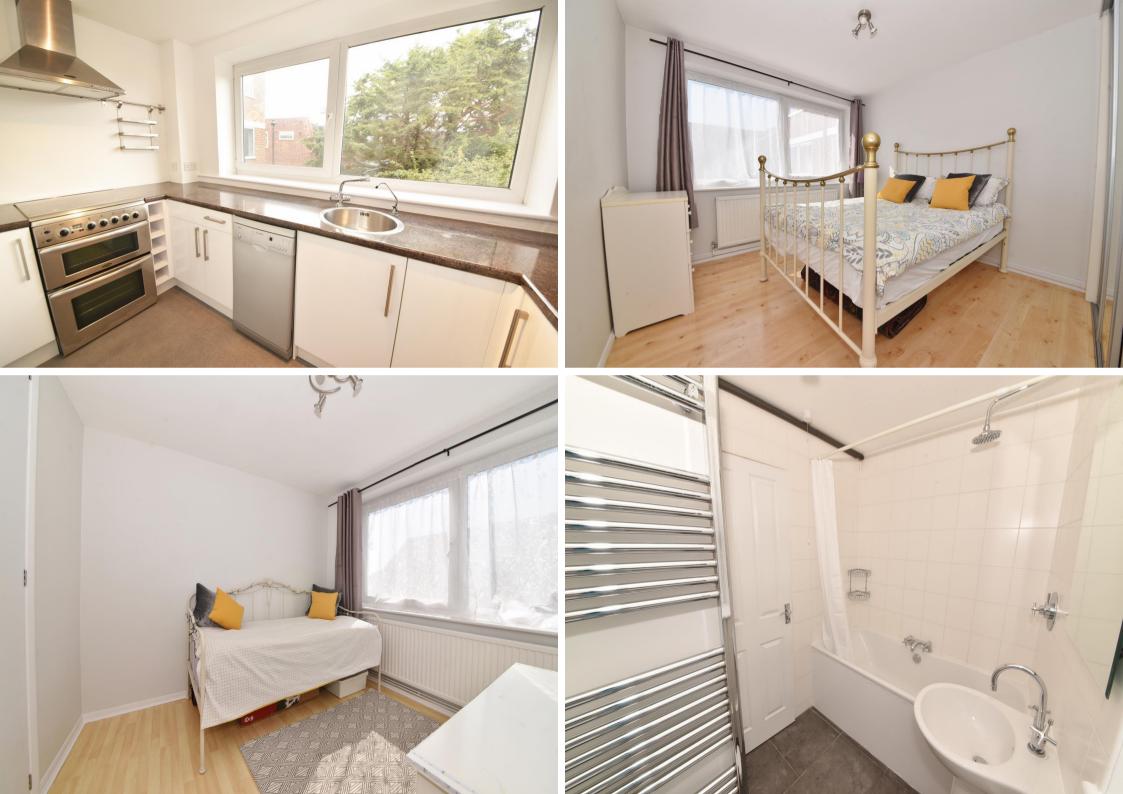

Entrance hallway leads to built in storage, the family bathroom, the 2 double bedrooms with built in wardrobes, the stylish fitted kitchen and the separate dual aspect living/dining with a balcony and views across the garden.