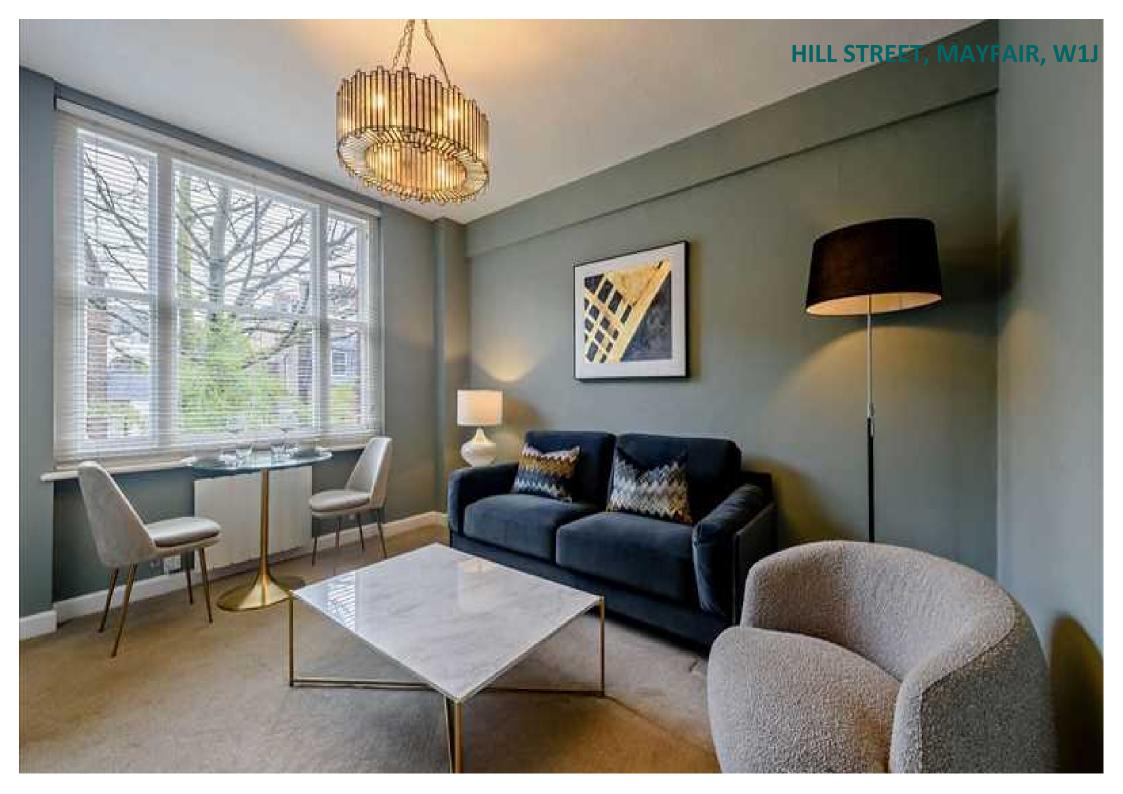

### **Description**

A beautiful one-bedroom apartment situated on the 1st floor of a stunning Art Deco style building in Mayfair. It comprises a fabulously large reception and dining area with an adjacent modern kitchen, fully fitted with high quality appliances. The living room is luxuriously furnished, complete with a dining table and beautiful views of the surrounding area. The large double bedroom has floor to ceiling wardrobes providing plenty of storage space plus a built-in desk and mirror, and the spacious white tiled bathroom features a bath. The building benefits from a lift, an onsite maintenance manager and a 24-hour helpline for emergencies. It is also pet friendly with direct access to the private communal gardens.