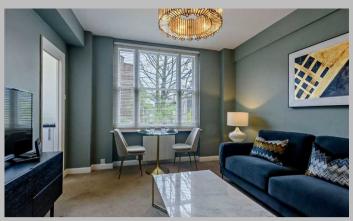

### **Description**

A beautiful one-bedroom apartment situated on the 1st floor of a stunning Art Deco style building in Mayfair. It comprises a fabulously large reception and dining area with an adjacent modern kitchen, fully fitted with high quality appliances. The living room is luxuriously furnished, complete with a dining table and beautiful views of the surrounding area. The large double bedroom has floor to ceiling wardrobes providing plenty of storage space plus a built-in desk and mirror, and the spacious white tiled bathroom features a bath. The building benefits from a lift, an onsite maintenance manager and a 24-hour helpline for emergencies. It is also pet friendly with direct access to the private communal gardens.