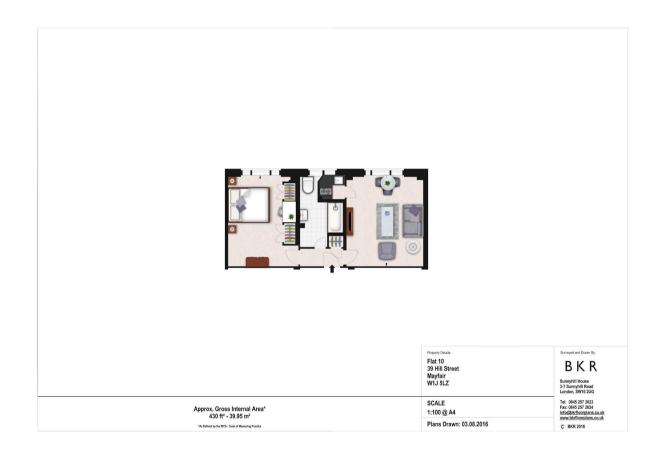

### **Description**

A beautiful one-bedroom apartment situated on the 1st floor of a stunning Art Deco style building in Mayfair. It comprises a fabulously large reception and dining area with an adjacent modern kitchen, fully fitted with high quality appliances. The living room is luxuriously furnished, complete with a dining table and beautiful views of the surrounding area. The large double bedroom has floor to ceiling wardrobes providing plenty of storage space plus a built-in desk and mirror, and the spacious white tiled bathroom features a bath. The building benefits from a lift, an onsite maintenance manager and a 24-hour helpline for emergencies. It is also pet friendly with direct access to the private communal gardens.