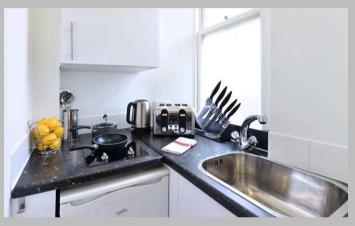

### **Description**

A beautiful one-bedroom apartment situated on the 1st floor of a stunning Art Deco style building in Mayfair. It comprises a fabulously large reception and dining area with an adjacent modern kitchen, fully fitted with high quality appliances. The living room is luxuriously furnished, complete with a dining table and beautiful views of the surrounding area. The large double bedroom has floor to ceiling wardrobes providing plenty of storage space plus a built-in desk and mirror, and the spacious white tiled bathroom features a bath. The building benefits from a lift, an onsite maintenance manager and a 24-hour helpline for emergencies. It is also pet friendly with direct access to the private communal gardens.