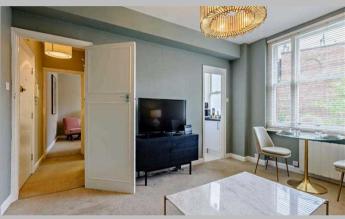

### **Description**

A beautiful one-bedroom apartment situated on the 1st floor of a stunning Art Deco style building in Mayfair. It comprises a fabulously large reception and dining area with an adjacent modern kitchen, fully fitted with high quality appliances. The living room is luxuriously furnished, complete with a dining table and beautiful views of the surrounding area. The large double bedroom has floor to ceiling wardrobes providing plenty of storage space plus a built-in desk and mirror, and the spacious white tiled bathroom features a bath. The building benefits from a lift, an onsite maintenance manager and a 24-hour helpline for emergencies. It is also pet friendly with direct access to the private communal gardens.