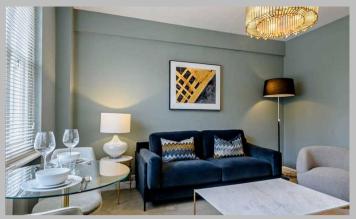

### **Description**

A beautiful one-bedroom apartment situated on the 1st floor of a stunning Art Deco style building in Mayfair. It comprises a fabulously large reception and dining area with an adjacent modern kitchen, fully fitted with high quality appliances. The living room is luxuriously furnished, complete with a dining table and beautiful views of the surrounding area. The large double bedroom has floor to ceiling wardrobes providing plenty of storage space plus a built-in desk and mirror, and the spacious white tiled bathroom features a bath. The building benefits from a lift, an onsite maintenance manager and a 24-hour helpline for emergencies. It is also pet friendly with direct access to the private communal gardens.