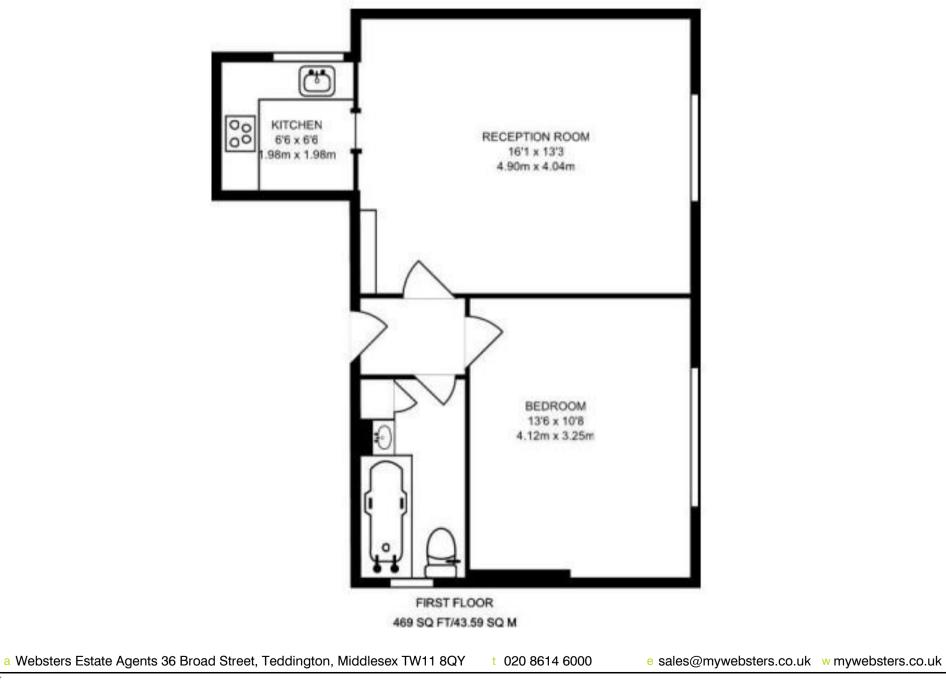

Tastefully presented to offer 470 sq ft of well balanced living space with high ceilings, period features, large double glazed sash windows, modern fixtures and fittings and tasteful neutral decor throughout.

Entrance hallway leads to the bathroom, the carpeted double bedroom and the light and spacious living room with a painted wood floor, plantation shutters, space for seating and dining and access to the fitted kitchen.