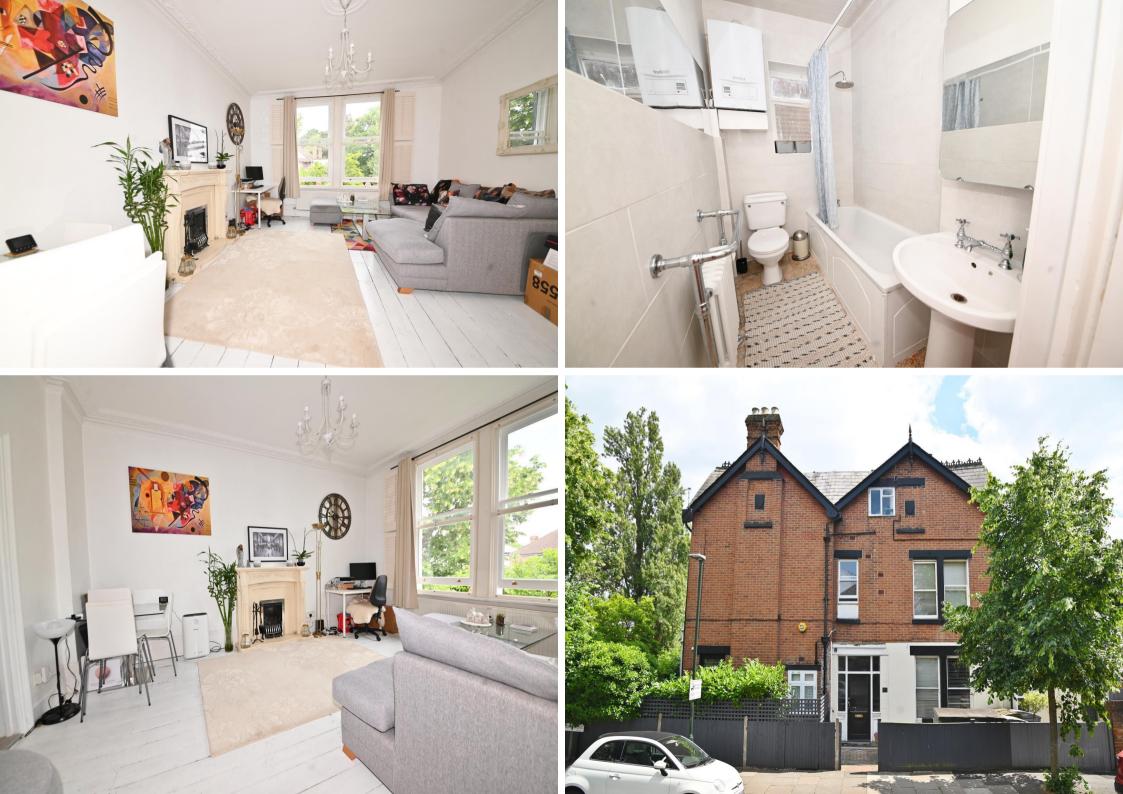

Tastefully presented to offer 470 sq ft of well balanced living space with high ceilings, period features, large double glazed sash windows, modern fixtures and fittings and tasteful neutral decor throughout.

Entrance hallway leads to the bathroom, the carpeted double bedroom and the light and spacious living room with a painted wood floor, plantation shutters, space for seating and dining and access to the fitted kitchen.

## Broom Road, Teddington, TW11 9PQ

First Floor 1 double bedroom apartment in an attractive Victorian property with a Share of Freehold, no service charge and no onward chain. Situated in a popular residential Teddington location just 0.1 mile from Thames Riverside Broom Park, 0.3 miles from local shops and 0.6 miles from Bushy Park, Hampton Wick Village and train station.