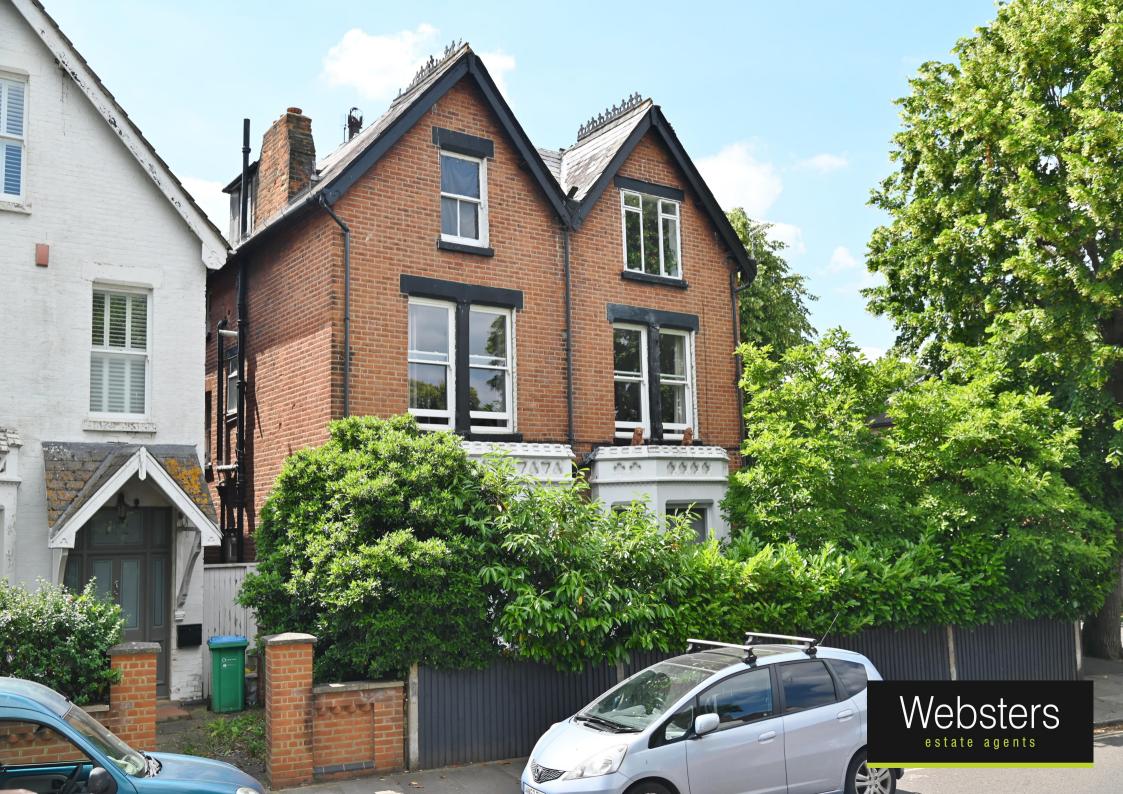

## Broom Road, Teddington, TW11 9PQ

First Floor 1 double bedroom apartment in an attractive Victorian property with a Share of Freehold, no service charge and no onward chain. Situated in a popular residential Teddington location just 0.1 mile from Thames Riverside Broom Park, 0.3 miles from local shops and 0.6 miles from Bushy Park, Hampton Wick Village and train station.

Tastefully presented to offer 470 sq ft of well balanced living space with high ceilings, period features, large double glazed sash windows, modern fixtures and fittings and tasteful neutral decor throughout.

With unrestricted on road parking and located 0.7 miles from Teddington footbridge across the River Thames to Ham Lands, Teddington Lock and riverside walk/cycle path to Hampton Court Palace and Richmond and within 1 mile of Teddington town centre and Kingston upon Thames. EPC Rating D