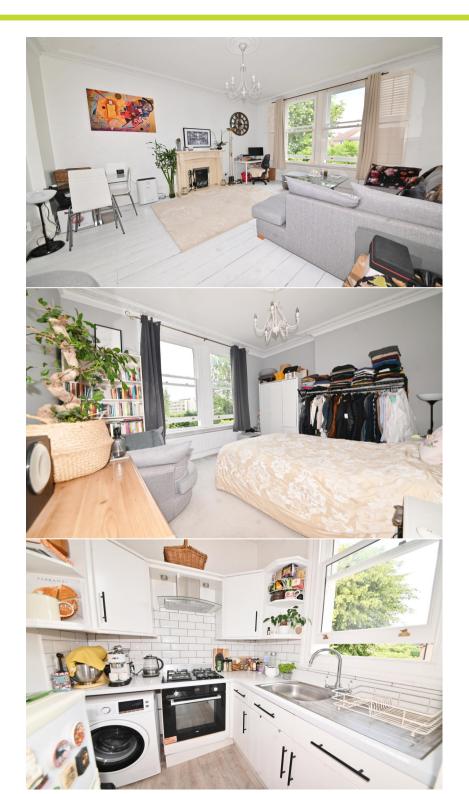

Tastefully presented to offer 470 sq ft of well balanced living space with high ceilings, period features, large double glazed sash windows, modern fixtures and fittings and tasteful neutral decor throughout.

Entrance hallway leads to the bathroom, the carpeted double bedroom and the light and spacious living room with a painted wood floor, plantation shutters, space for seating and dining and access to the fitted kitchen.