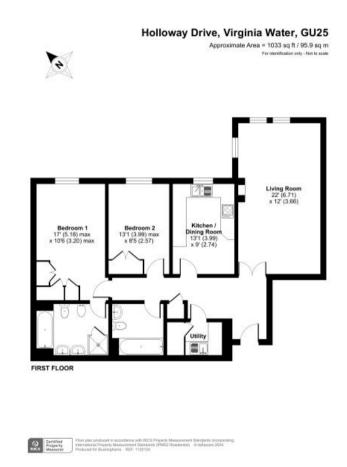

A delightful two bedroom second floor apartment situated in the sought after Virginia Park private estate, Virginia Water. Communal swimming pool and outdoor tennis court. Lift access. Underground parking for two cars. Unfurnished. Council Tax Band G. EPC:C70.