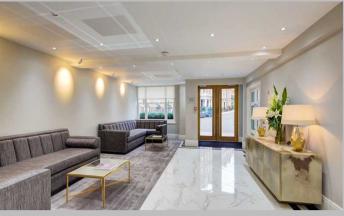

## **Description**

A sophisticated one-bedroom apartment situated on the ground floor of a stunning Art Deco style building in Mayfair. It comprises a bright and spacious open-plan reception area, complete with a dining table, classic furnishings and adjoining kitchen space. The built-in wardrobes in the large double bedroom provide plenty of storage space and the white tiled bathroom is beautifully sleek and modern. The apartment is pet friendly and the building benefits from a lift service to all floors as well as a private communal garden for the convenience and accessibility of all residents. An onsite building manager is available for any property maintenance issues, as well as a 24-hour emergency helpline.