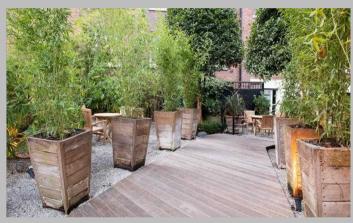

## **Description**

A sophisticated one-bedroom apartment situated on the ground floor of a stunning Art Deco style building in Mayfair. It comprises a bright and spacious open-plan reception area, complete with a dining table, classic furnishings and adjoining kitchen space. The built-in wardrobes in the large double bedroom provide plenty of storage space and the white tiled bathroom is beautifully sleek and modern. The apartment is pet friendly and the building benefits from a lift service to all floors as well as a private communal garden for the convenience and accessibility of all residents. An onsite building manager is available for any property maintenance issues, as well as a 24-hour emergency helpline.

### Situation

It is located within the affluent area of Mayfair, near the renowned Dorchester Hotel and only a stone's throw from the green spaces of Hyde Park. Surrounded by numerous high-end shops, restaurants and auction houses, it is the perfect place to explore the many attractions central London has to offer. It is a short walk from Green Park (Piccadilly, Jubilee and Victoria lines), Bond Street (Jubilee, Central and Elizabeth lines) and Marble Arch (Central line) stations in addition to the extensive bus routes available.