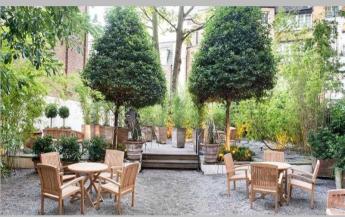

## **Description**

A sophisticated one-bedroom apartment situated on the ground floor of a stunning Art Deco style building in Mayfair. It comprises a bright and spacious open-plan reception area, complete with a dining table, classic furnishings and adjoining kitchen space. The built-in wardrobes in the large double bedroom provide plenty of storage space and the white tiled bathroom is beautifully sleek and modern. The apartment is pet friendly and the building benefits from a lift service to all floors as well as a private communal garden for the convenience and accessibility of all residents. An onsite building manager is available for any property maintenance issues, as well as a 24-hour emergency helpline.

### Situation

It is located within the affluent area of Mayfair, near the renowned Dorchester Hotel and only a stone's throw from the green spaces of Hyde Park. Surrounded by numerous high-end shops, restaurants and auction houses, it is the perfect place to explore the many attractions central London has to offer. It is a short walk from Green Park (Piccadilly, Jubilee and Victoria lines), Bond Street (Jubilee, Central and Elizabeth lines) and Marble Arch (Central line) stations in addition to the extensive bus routes available.