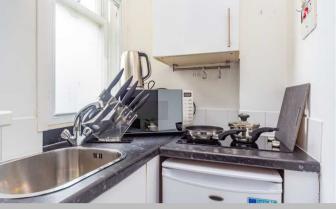

## **Description**

A sophisticated one-bedroom apartment situated on the ground floor of a stunning Art Deco style building in Mayfair. It comprises a bright and spacious open-plan reception area, complete with a dining table, classic furnishings and adjoining kitchen space. The built-in wardrobes in the large double bedroom provide plenty of storage space and the white tiled bathroom is beautifully sleek and modern. The apartment is pet friendly and the building benefits from a lift service to all floors as well as a private communal garden for the convenience and accessibility of all residents. An onsite building manager is available for any property maintenance issues, as well as a 24-hour emergency helpline.