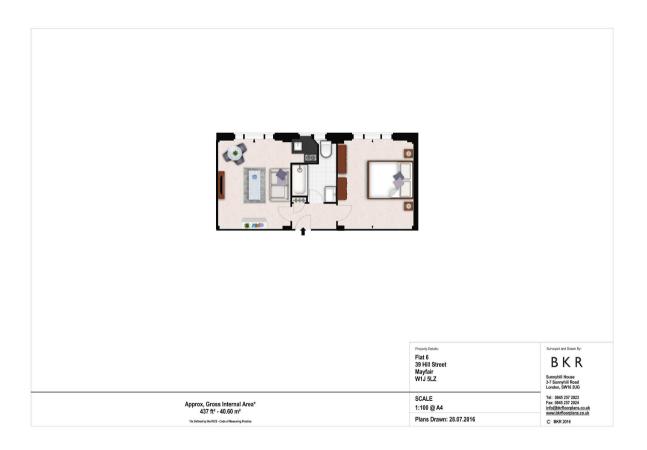

# **Key Features**

- Sophisticated one-bedroom apartment
- Bright and spacious open-plan reception area
- Access to private communal garden
- Pet friendly, 24-hour emergency maintenance helpline
- Close to local amenities within Mayfair

## **Description**

A sophisticated one-bedroom apartment situated on the ground floor of a stunning Art Deco style building in Mayfair. It comprises a bright and spacious open-plan reception area, complete with a dining table, classic furnishings and adjoining kitchen space. The built-in wardrobes in the large double bedroom provide plenty of storage space and the white tiled bathroom is beautifully sleek and modern. The apartment is pet friendly and the building benefits from a lift service to all floors as well as a private communal garden for the convenience and accessibility of all residents. An onsite building manager is available for any property maintenance issues, as well as a 24-hour emergency helpline.