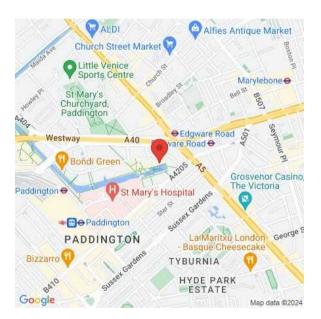

### **Situation**

It is located next to London Paddington Railway station (Circle and District, Hammersmith and City, Bakerloo lines) providing extensive transport links by bus, tube and train. It is also a 3-minute walk away from Edgware Road station (Bakerloo, Circle and District lines) and a short distance from local amenities and Hyde Park.