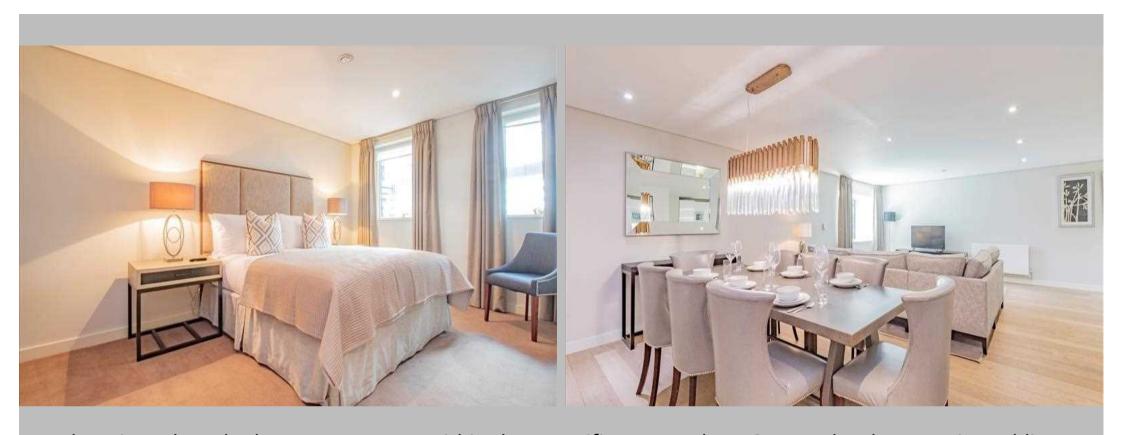

# **Description**

A luxurious three-bedroom apartment situated on the 1st floor of the magnificent Merchant Square development near Paddington Basin. It comprises a spacious and beautifully presented open-plan reception area, consisting of a living room, dining room and kitchen all in one, creating the perfect entertaining space. Sleek and bright, with floor to ceiling windows providing plenty of natural light to the space, the apartment also benefits from stunning canal and skyline views across London. Newly refurbished with a glossy high spec kitchen, light wooden flooring and contemporary furnishings, this elegant apartment is comfortable yet stylish. The three bright bedrooms provide plenty of storage space and of the two bathrooms, one of them is a fabulous ensuite attached to the master bedroom. A lift service, onsite building manager, concierge and secure underground parking are also available to residents.