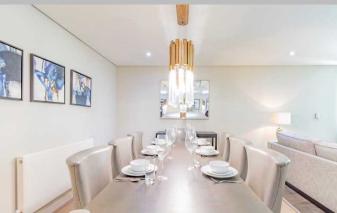

# **Description**

A luxurious three-bedroom apartment situated on the 1st floor of the magnificent Merchant Square development near Paddington Basin. It comprises a spacious and beautifully presented open-plan reception area, consisting of a living room, dining room and kitchen all in one, creating the perfect entertaining space. Sleek and bright, with floor to ceiling windows providing plenty of natural light to the space, the apartment also benefits from stunning canal and skyline views across London. Newly refurbished with a glossy high spec kitchen, light wooden flooring and contemporary furnishings, this elegant apartment is comfortable yet stylish. The three bright bedrooms provide plenty of storage space and of the two bathrooms, one of them is a fabulous ensuite attached to the master bedroom. A lift service, onsite building manager, concierge and secure underground parking are also available to residents.