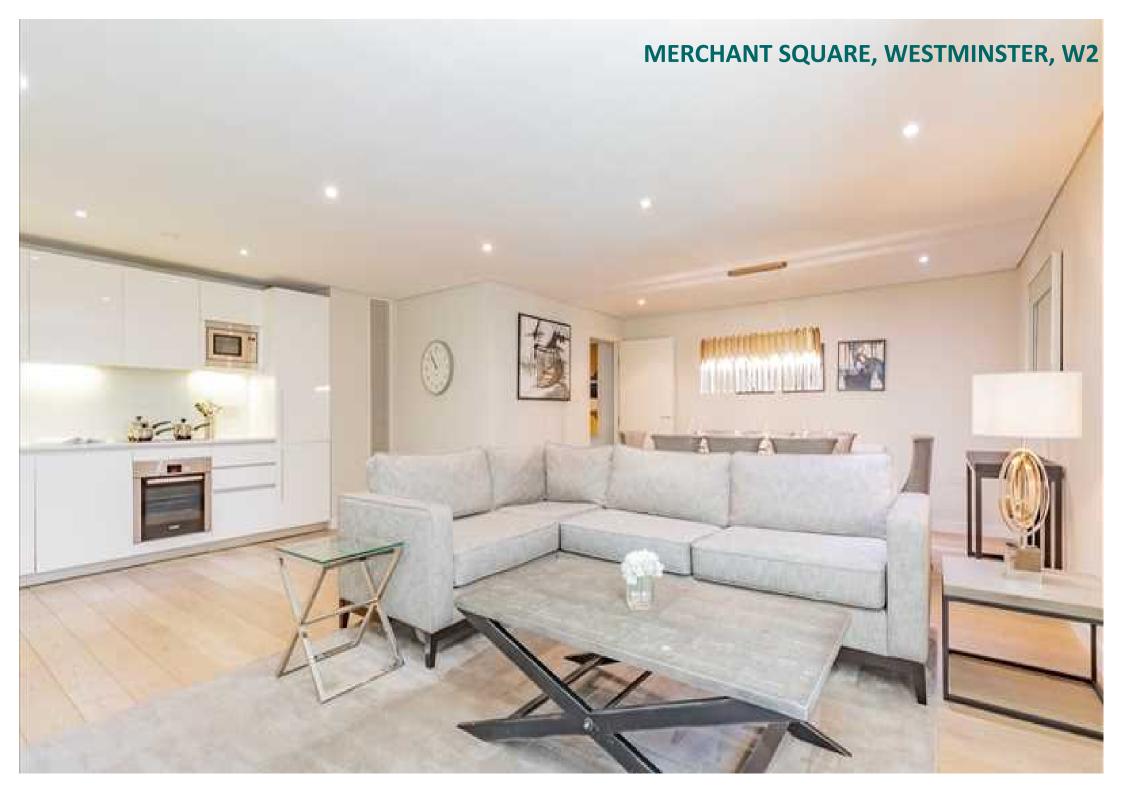

# **Description**

A luxurious three-bedroom apartment situated on the 1st floor of the magnificent Merchant Square development near Paddington Basin. It comprises a spacious and beautifully presented open-plan reception area, consisting of a living room, dining room and kitchen all in one, creating the perfect entertaining space. Sleek and bright, with floor to ceiling windows providing plenty of natural light to the space, the apartment also benefits from stunning canal and skyline views across London. Newly refurbished with a glossy high spec kitchen, light wooden flooring and contemporary furnishings, this elegant apartment is comfortable yet stylish. The three bright bedrooms provide plenty of storage space and of the two bathrooms, one of them is a fabulous ensuite attached to the master bedroom. A lift service, onsite building manager, concierge and secure underground parking are also available to residents.

# MERCHANT SQUARE, WESTMINSTER, W2

A luxurious three-bedroom apartment within the magnificent Merchant Square development in Paddington.