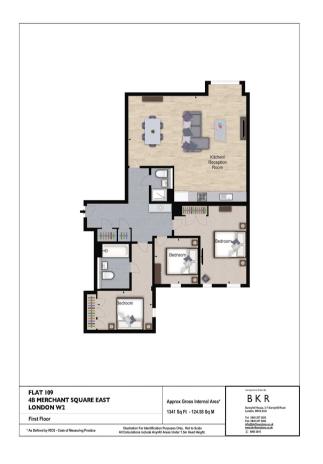

# **Description**

A luxurious three-bedroom apartment situated on the 1st floor of the magnificent Merchant Square development near Paddington Basin. It comprises a spacious and beautifully presented open-plan reception area, consisting of a living room, dining room and kitchen all in one, creating the perfect entertaining space. Sleek and bright, with floor to ceiling windows providing plenty of natural light to the space, the apartment also benefits from stunning canal and skyline views across London. Newly refurbished with a glossy high spec kitchen, light wooden flooring and contemporary furnishings, this elegant apartment is comfortable yet stylish. The three bright bedrooms provide plenty of storage space and of the two bathrooms, one of them is a fabulous ensuite attached to the master bedroom. A lift service, onsite building manager, concierge and secure underground parking are also available to residents.