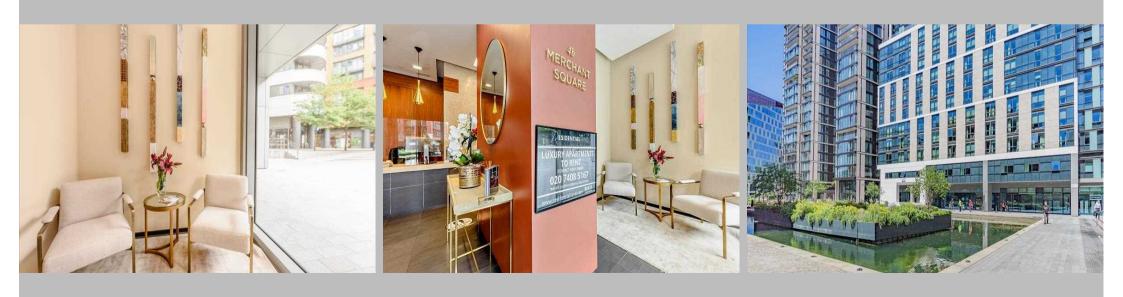

# **Description**

A luxurious three-bedroom apartment situated on the 1st floor of the magnificent Merchant Square development near Paddington Basin. It comprises a spacious and beautifully presented open-plan reception area, consisting of a living room, dining room and kitchen all in one, creating the perfect entertaining space. Sleek and bright, with floor to ceiling windows providing plenty of natural light to the space, the apartment also benefits from stunning canal and skyline views across London. Newly refurbished with a glossy high spec kitchen, light wooden flooring and contemporary furnishings, this elegant apartment is comfortable yet stylish. The three bright bedrooms provide plenty of storage space and of the two bathrooms, one of them is a fabulous ensuite attached to the master bedroom. A lift service, onsite building manager, concierge and secure underground parking are also available to residents.

# MERCHANT SQUARE, WESTMINSTER, W2

A luxurious three-bedroom apartment within the magnificent Merchant Square development in Paddington.