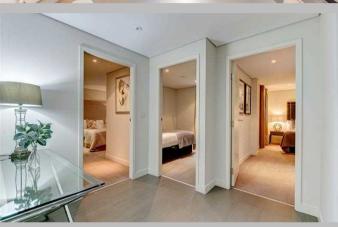

# **Description**

A luxurious three-bedroom apartment situated on the 1st floor of the magnificent Merchant Square development near Paddington Basin. It comprises a spacious and beautifully presented open-plan reception area, consisting of a living room, dining room and kitchen all in one, creating the perfect entertaining space. Sleek and bright, with floor to ceiling windows providing plenty of natural light to the space, the apartment also benefits from stunning canal and skyline views across London. Newly refurbished with a glossy high spec kitchen, light wooden flooring and contemporary furnishings, this elegant apartment is comfortable yet stylish. The three bright bedrooms provide plenty of storage space and of the two bathrooms, one of them is a fabulous ensuite attached to the master bedroom. A lift service, onsite building manager, concierge and secure underground parking are also available to residents.