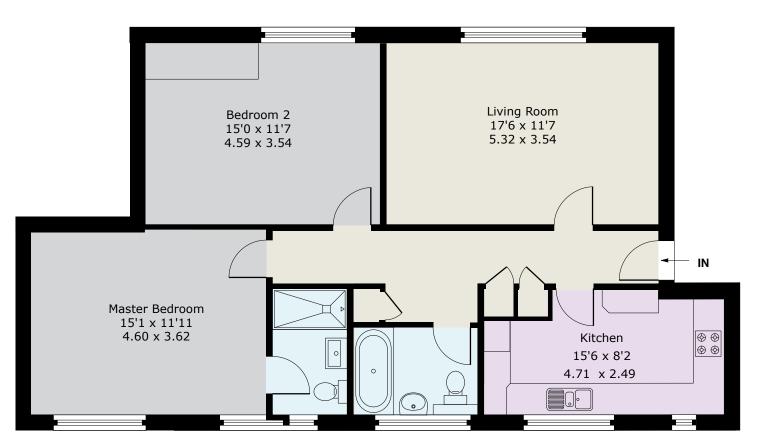

RECEPTION HALL · LIVING ROOM · OPEN PLAN KITCHEN/BREAKFAST ROOM · TWO SPACIOUS DOUBLE BEDROOMS · BATH & SHOWER ROOM · AMPLE COMMUNAL PARKING · COMMUNAL GARDENS

### Second Floor

EPC- C77. All Mains Services.

Important Notice

These particulars and measurements are believed to be correct but their accuracy is not guaranteed by the Vendor or Vendor's Agents and they do not constitute any part of a contract. It is not our Company Policy to test services and domestic appliances so we cannot verify that they are in working order. The buyer is advised to obtain verification from their Solicitor or Surveyor.