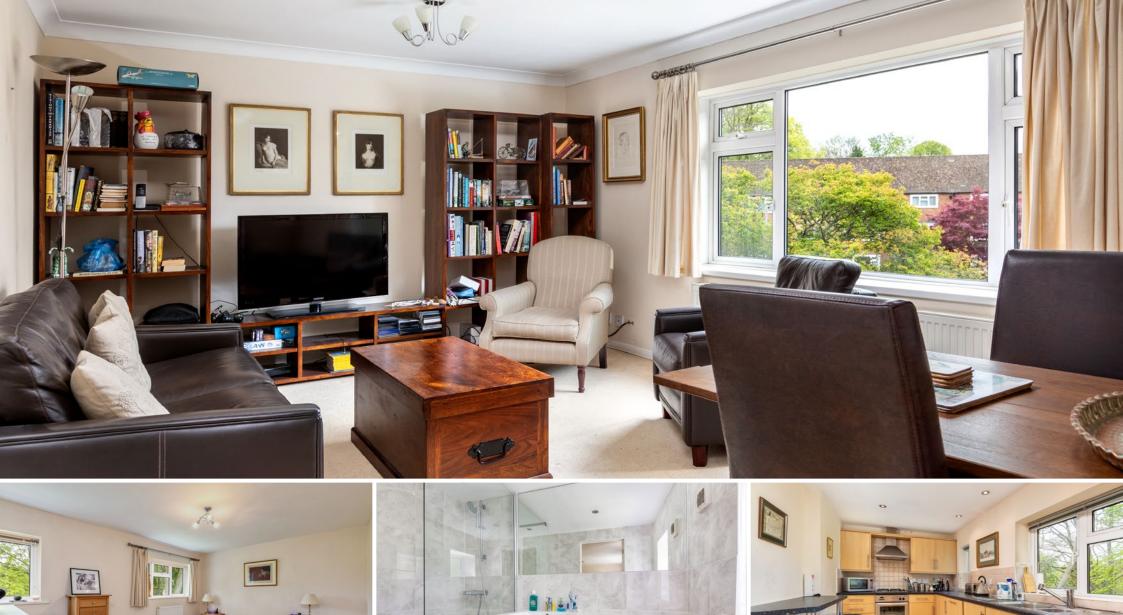

RECEPTION HALL · LIVING ROOM · OPEN PLAN KITCHEN/BREAKFAST ROOM · TWO SPACIOUS DOUBLE BEDROOMS · BATH & SHOWER ROOM · AMPLE COMMUNAL PARKING · COMMUNAL GARDENS

### Description

Trotsworth Court is a well planned development of apartments which were built in the 1950's; these properties are always very popular, with a leafy outlook over mature gardens yet being right in the heart of the village, within a minutes' walk to local shops, restaurants and Virginia Water rail station making this an exceptionally convenient location. Having previously been a three-bedroom flat, the owner has altered the layout to create a large principal bedroom with en suite shower room.