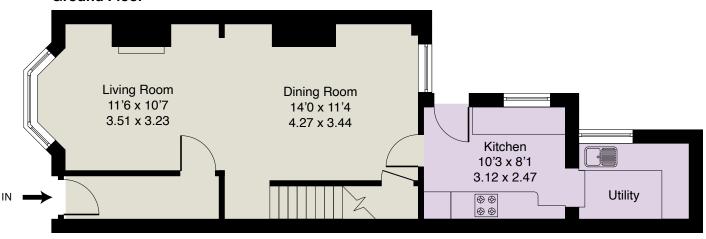

#### **Approximate Gross Internal Floor Area:**

Ground Floor 46.84 sq m / 504 sq ft First Floor 40.97 sq m / 441 sq ft **Total 87.81 sq m / 945 sq ft** 

#### **Ground Floor**

EPC: D64.

All Mains Services.