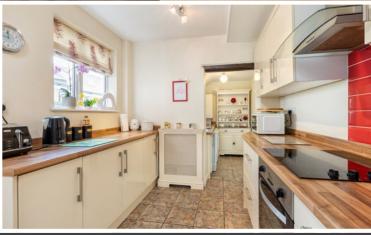

- ATTRACTIVE VICTORIAN HOME
- LARGE LIVING/DINING ROOM
- PRIVATE REAR GARDEN, SINGLE CARPORT \*
- LONDON WATERLOO FROM 56 MINS
- TWO DOUBLE BEDROOMS, FIRST FLOOR BATHROOM
- FITTED KITCHEN, SEPARATE UTILITY ROOM
- SHORT WALK TO LOCAL SHOPS & ASCOT RAIL STATION
- COUNCIL TAX BAND D, ALL MAINS SERVICES

RECEPTION HALL · LIVING ROOM OPEN TO DINING ROOM · KITCHEN · UTILITY ROOM · TWO DOUBLE BEDROOMS · FAMILY BATHROOM · PRIVATE MATURE GARDEN REAR ACCESS TO CARPORT

## Description

This property in our view is an excellent prospect; a very well maintained and presented Victorian home offering spacious living areas & a lovely garden and having the added bonus of its' own covered parking directly to the rear of the garden, the house is situated in a quiet location which is also highly convenient being just yards from local shops, just a few minutes' walk to Ascot rail station and within 10 minutes' walk of Ascot High Street.