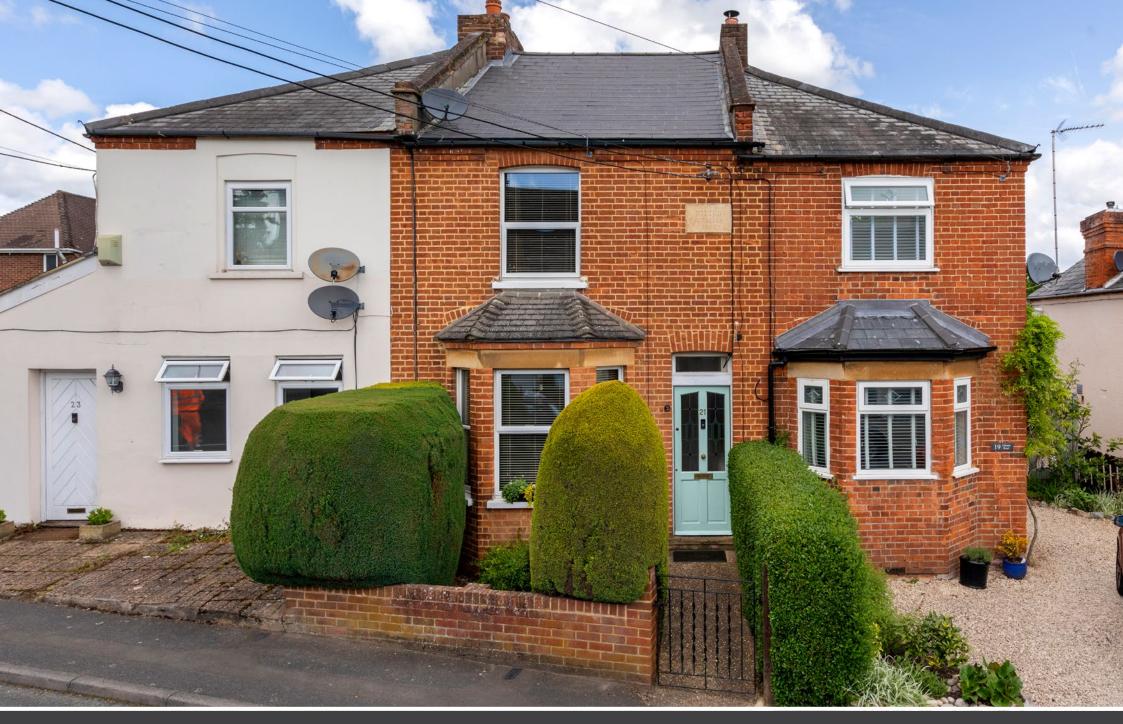

## South Ascot, Berks SI5 9DD

£495,000 Freehold

A very well presented Victorian character cottage enjoying a private rear garden and having the rare benefit of covered parking, in a convenient location a short walk to Ascot rail station.

- ATTRACTIVE VICTORIAN HOME
- LARGE LIVING/DINING ROOM
- PRIVATE REAR GARDEN, SINGLE CARPORT \*
- LONDON WATERLOO FROM 56 MINS
- TWO DOUBLE BEDROOMS, FIRST FLOOR BATHROOM
- FITTED KITCHEN, SEPARATE UTILITY ROOM
- SHORT WALK TO LOCAL SHOPS & ASCOT RAIL STATION
- COUNCIL TAX BAND D, ALL MAINS SERVICES

## Description

This property in our view is an excellent prospect; a very well maintained and presented Victorian home offering spacious living areas & a lovely garden and having the added bonus of its' own covered parking directly to the rear of the garden, the house is situated in a quiet location which is also highly convenient being just yards from local shops, just a few minutes' walk to Ascot rail station and within 10 minutes' walk of Ascot High Street.