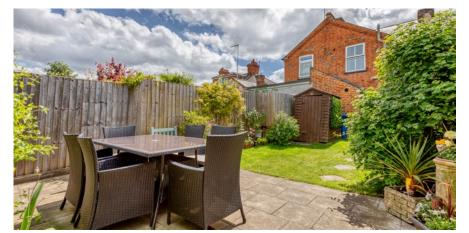

- ATTRACTIVE VICTORIAN HOME
- LARGE LIVING/DINING ROOM
- PRIVATE REAR GARDEN, SINGLE CARPORT \*
- LONDON WATERLOO FROM 56 MINS
- TWO DOUBLE BEDROOMS, FIRST FLOOR BATHROOM
- FITTED KITCHEN, SEPARATE UTILITY ROOM
- SHORT WALK TO LOCAL SHOPS & ASCOT RAIL STATION
- COUNCIL TAX BAND D, ALL MAINS SERVICES

RECEPTION HALL · LIVING ROOM OPEN TO DINING ROOM · KITCHEN · UTILITY ROOM · TWO DOUBLE BEDROOMS · FAMILY BATHROOM · PRIVATE MATURE GARDEN REAR ACCESS TO CARPORT

## Description

This property in our view is an excellent prospect; a very well maintained and presented Victorian home offering spacious living areas & a lovely garden and having the added bonus of its' own covered parking directly to the rear of the garden, the house is situated in a quiet location which is also highly convenient being just yards from local shops, just a few minutes' walk to Ascot rail station and within 10 minutes' walk of Ascot High Street.