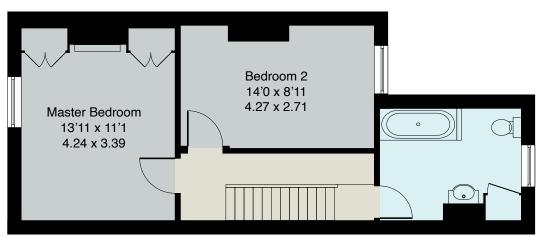

#### **Approximate Gross Internal Floor Area:**

Ground Floor 46.84 sq m / 504 sq ft First Floor 40.97 sq m / 441 sq ft **Total 87.81 sq m / 945 sq ft** 

### First Floor