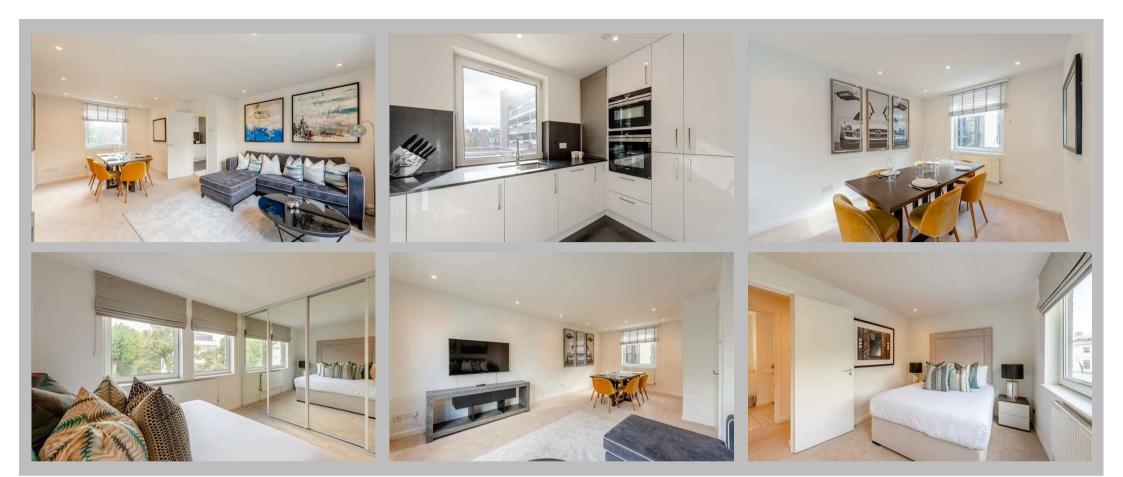

### Description

A magnificent two-bedroom apartment, recently refurbished and interior designed to a very high standard. The open-plan reception area, is bright, spacious and modern, with large windows that flood the room with natural light. It is the perfect social space, with a dining table and a fabulous high spec kitchen adjacent to the living room. It also comprises two sizeable double bedrooms with large windows, plenty of storage space and a luxurious bathroom. It is available either furnished or unfurnished and the apartment is pet friendly. A lift service and secure underground parking is also provided to tenants. Set within a quiet, private portered building, this splendid apartment also benefits from an onsite building manager and a 24-hour helpline for maintenance and emergencies.