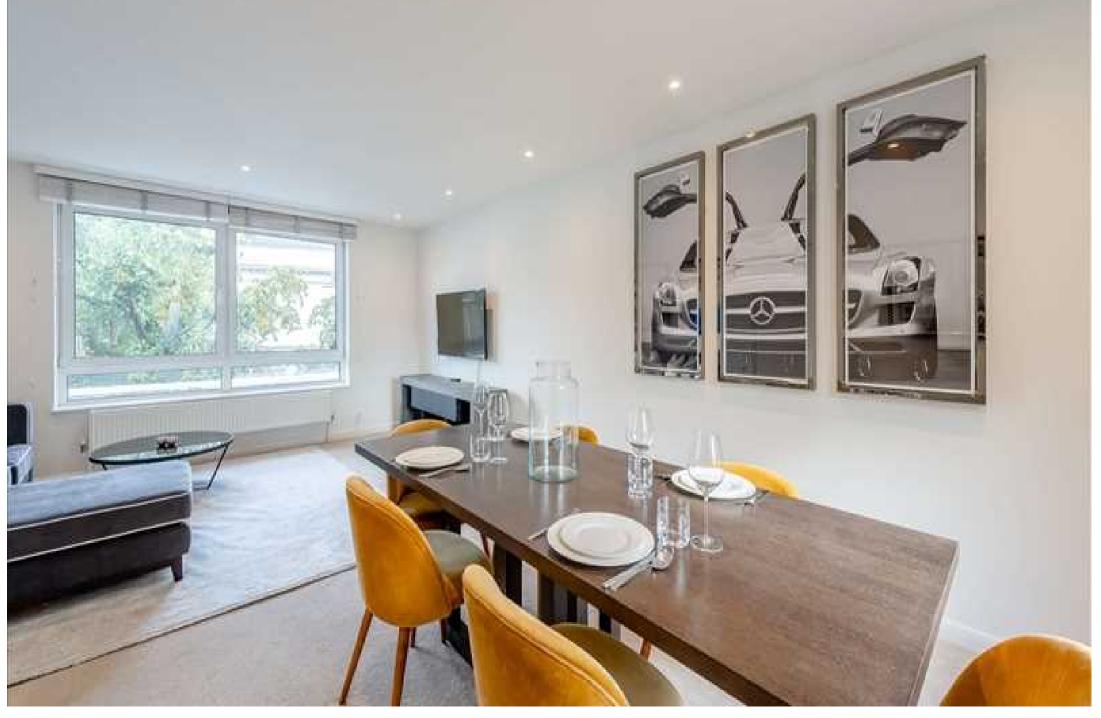

### Description

A magnificent two-bedroom apartment, recently refurbished and interior designed to a very high standard. The open-plan reception area, is bright, spacious and modern, with large windows that flood the room with natural light. It is the perfect social space, with a dining table and a fabulous high spec kitchen adjacent to the living room. It also comprises two sizeable double bedrooms with large windows, plenty of storage space and a luxurious bathroom. It is available either furnished or unfurnished and the apartment is pet friendly. A lift service and secure underground parking is also provided to tenants. Set within a quiet, private portered building, this splendid apartment also benefits from an onsite building manager and a 24-hour helpline for maintenance and emergencies.