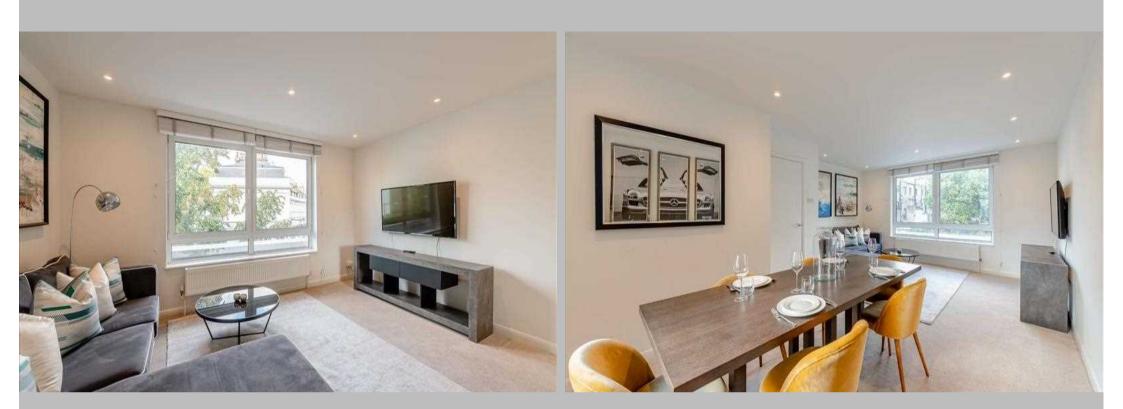

### Description

A magnificent two-bedroom apartment, recently refurbished and interior designed to a very high standard. The open-plan reception area, is bright, spacious and modern, with large windows that flood the room with natural light. It is the perfect social space, with a dining table and a fabulous high spec kitchen adjacent to the living room. It also comprises two sizeable double bedrooms with large windows, plenty of storage space and a luxurious bathroom. It is available either furnished or unfurnished and the apartment is pet friendly. A lift service and secure underground parking is also provided to tenants. Set within a quiet, private portered building, this splendid apartment also benefits from an onsite building manager and a 24-hour helpline for maintenance and emergencies.