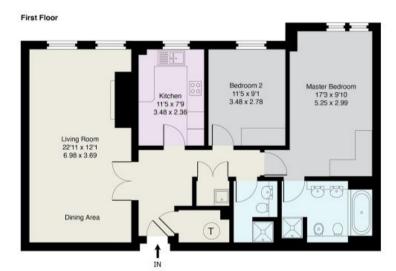

Gillespie House, Virginia Park
Approximate Gross Internal Floor Area:

88.08 sq m / 948 sq ft

Ref: 5GHB011250243 Buckinghams
HPI-02021 3E 0081407721 mutiglinolandphotomaging.com
Not to Scale. Any Areas, measurements or distances given are maximum and approximate for jn odecisions without checking should be made when reliant upon them