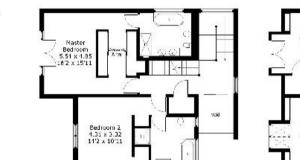

First Floor

High Beeches, Pipers End, Wentworth Estate

| Approximate Gross  | Internal Floor Area : |
|--------------------|-----------------------|
| Lower Ground Floor | 86 sq m / 926 sq ft   |
| Ground Floor       | 131 sq m / 1410 sq ft |
| First Floor        | 90 sq m / 969 sq ft   |
| Second Floor       | 48 sq m / 517 sq ft   |
| Total              | 355 sg m / 3822 sg ft |