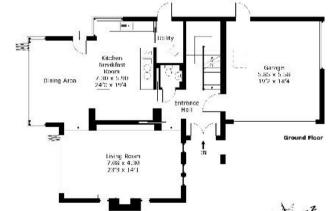

First Floor

High Beeches, Pipers End, Wentworth Estate

| Approximate Gross  | Internal Floor Area : |
|--------------------|-----------------------|
| Lower Ground Floor | 86 sq m / 926 sq ft   |
| Ground Floor       | 131 sq m / 1410 sq ft |
| First Floor        | 90 sq m / 969 sq ft   |
| Second Floor       | 48 sq m / 517 sq ft   |
| Total              | 355 sg m / 3822 sg ft |