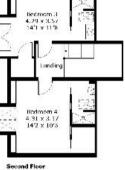

First Floor

High Beeches, Pipers End, Wentworth Estate

| Approximate Gross  | Internal Floor Area : |
|--------------------|-----------------------|
| Lower Ground Floor | 86 sq m / 926 sq ft   |
| Ground Floor       | 131 sq m / 1410 sq ft |
| First Floor        | 90 sq m / 969 sq ft   |
| Second Floor       | 48 sq m / 517 sq ft   |
| Total              | 355 sg m / 3822 sg ft |