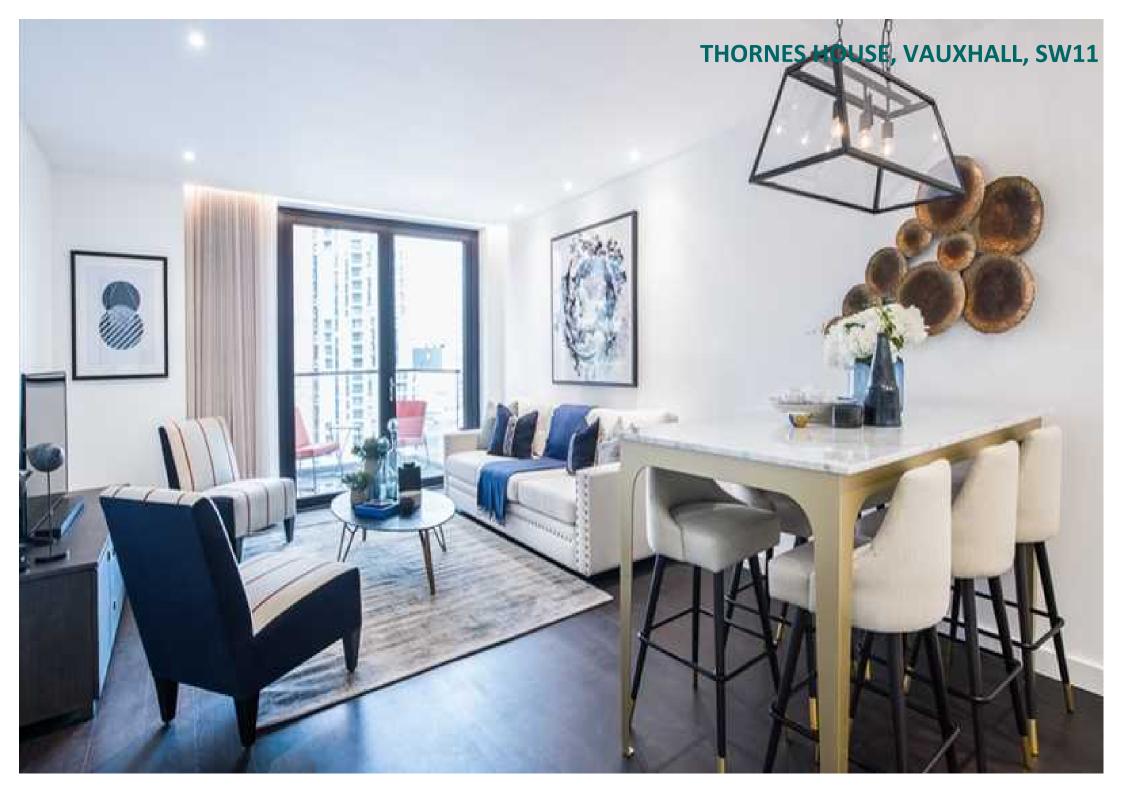

## **Description**

A beautiful Manhattan-style three-bedroom apartment situated on the 6th floor of the prominent Thornes House. This luxury development was inspired by New York City skyscrapers and is self-contained with a multitude of excellent facilities such as media and board rooms, a gym and a concierge service. The stunning open-plan reception area features a range of high-quality Samsung technology as well as an Amazon Alexa that controls the heating, lighting and television systems within the apartment. There are three luxurious double bedrooms with walk-in wardrobes and two separate bathrooms with high-tech demisting mirror features. The spacious modern kitchen is fully fitted with AEG appliances and there is direct access to two private balconies from both the reception and one of the bedrooms. The balconies are equipped with tables and outdoor seating and provide wonderful views of the surrounding area. There is plenty of storage space within the apartment and it is available furnished or unfurnished. The building benefits from secure underground parking, an onsite building manager and an emergency 24-hour helpline.

# THORNES HOUSE, VAUXHALL, SW11

A beautiful three-bedroom apartment set within the prominent Thornes House development in Nine Elms.