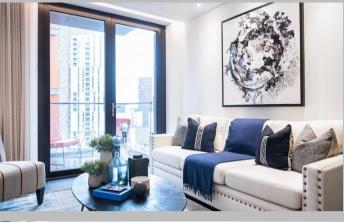

## **Description**

A beautiful Manhattan-style three-bedroom apartment situated on the 6th floor of the prominent Thornes House. This luxury development was inspired by New York City skyscrapers and is self-contained with a multitude of excellent facilities such as media and board rooms, a gym and a concierge service. The stunning open-plan reception area features a range of high-quality Samsung technology as well as an Amazon Alexa that controls the heating, lighting and television systems within the apartment. There are three luxurious double bedrooms with walk-in wardrobes and two separate bathrooms with high-tech demisting mirror features. The spacious modern kitchen is fully fitted with AEG appliances and there is direct access to two private balconies from both the reception and one of the bedrooms. The balconies are equipped with tables and outdoor seating and provide wonderful views of the surrounding area. There is plenty of storage space within the apartment and it is available furnished or unfurnished. The building benefits from secure underground parking, an onsite building manager and an emergency 24-hour helpline.