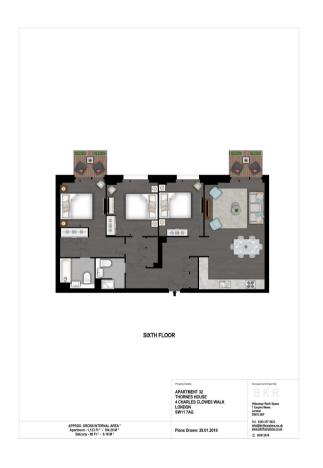

## **Description**

A beautiful Manhattan-style three-bedroom apartment situated on the 6th floor of the prominent Thornes House. This luxury development was inspired by New York City skyscrapers and is self-contained with a multitude of excellent facilities such as media and board rooms, a gym and a concierge service. The stunning open-plan reception area features a range of high-quality Samsung technology as well as an Amazon Alexa that controls the heating, lighting and television systems within the apartment. There are three luxurious double bedrooms with walk-in wardrobes and two separate bathrooms with high-tech demisting mirror features. The spacious modern kitchen is fully fitted with AEG appliances and there is direct access to two private balconies from both the reception and one of the bedrooms. The balconies are equipped with tables and outdoor seating and provide wonderful views of the surrounding area. There is plenty of storage space within the apartment and it is available furnished or unfurnished. The building benefits from secure underground parking, an onsite building manager and an emergency 24-hour helpline.