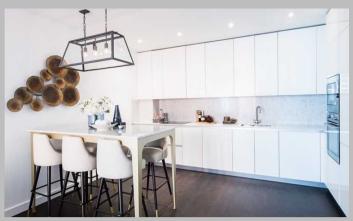

## **Description**

A beautiful Manhattan-style three-bedroom apartment situated on the 6th floor of the prominent Thornes House. This luxury development was inspired by New York City skyscrapers and is self-contained with a multitude of excellent facilities such as media and board rooms, a gym and a concierge service. The stunning open-plan reception area features a range of high-quality Samsung technology as well as an Amazon Alexa that controls the heating, lighting and television systems within the apartment. There are three luxurious double bedrooms with walk-in wardrobes and two separate bathrooms with high-tech demisting mirror features. The spacious modern kitchen is fully fitted with AEG appliances and there is direct access to two private balconies from both the reception and one of the bedrooms. The balconies are equipped with tables and outdoor seating and provide wonderful views of the surrounding area. There is plenty of storage space within the apartment and it is available furnished or unfurnished. The building benefits from secure underground parking, an onsite building manager and an emergency 24-hour helpline.