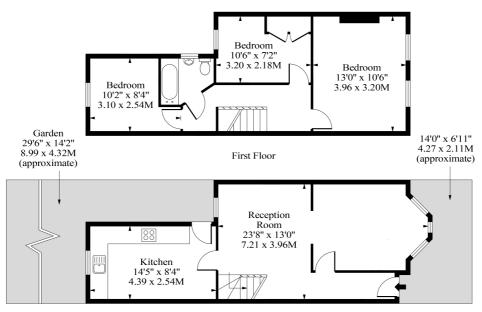

## Mendora Road, London, SW6

Ground Floor

Approx Gross Internal Area

799 Sq Ft - 74.23 Sq M

Measured in accordance with RICS guidelines. Every attempt is made to ensure accuracy However all measurments are approximate.

The floor plan is illustrative purposes only and is not to scale