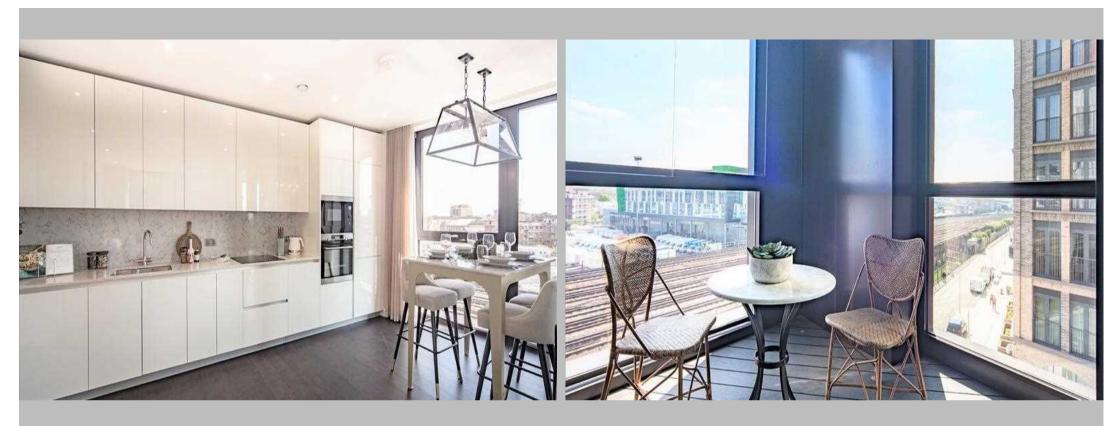

## **Description**

A beautiful Manhattan-style two-bedroom apartment situated on the 3rd floor of the prestigious Thornes House. This luxury development was inspired by New York City skyscrapers and is self-contained with a multitude of excellent facilities such as media and board rooms, a gym and a concierge service. The stylish open-plan reception area features a range of high quality Samsung technology as well as an Amazon Alexa that controls the heating, lighting and television systems within the apartment. The floor-to-ceiling windows flood the room with natural light and the tenants will experience a beautiful view of London from the unique winter garden attached to the reception room, equipped with table and chairs. The spacious modern kitchen is fully integrated with AEG appliances and the apartment is available furnished or unfurnished, along with plenty of storage space. There are two luxurious double bedrooms, one with an ensuite bathroom, and the other bathroom kept separate. The building benefits from secure underground parking, an onsite building manager, bike storage and an emergency 24-hour helpline.