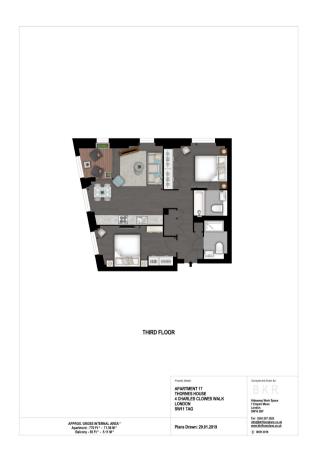

## **Description**

A beautiful Manhattan-style two-bedroom apartment situated on the 3rd floor of the prestigious Thornes House. This luxury development was inspired by New York City skyscrapers and is self-contained with a multitude of excellent facilities such as media and board rooms, a gym and a concierge service. The stylish open-plan reception area features a range of high quality Samsung technology as well as an Amazon Alexa that controls the heating, lighting and television systems within the apartment. The floor-to-ceiling windows flood the room with natural light and the tenants will experience a beautiful view of London from the unique winter garden attached to the reception room, equipped with table and chairs. The spacious modern kitchen is fully integrated with AEG appliances and the apartment is available furnished or unfurnished, along with plenty of storage space. There are two luxurious double bedrooms, one with an ensuite bathroom, and the other bathroom kept separate. The building benefits from secure underground parking, an onsite building manager, bike storage and an emergency 24-hour helpline.