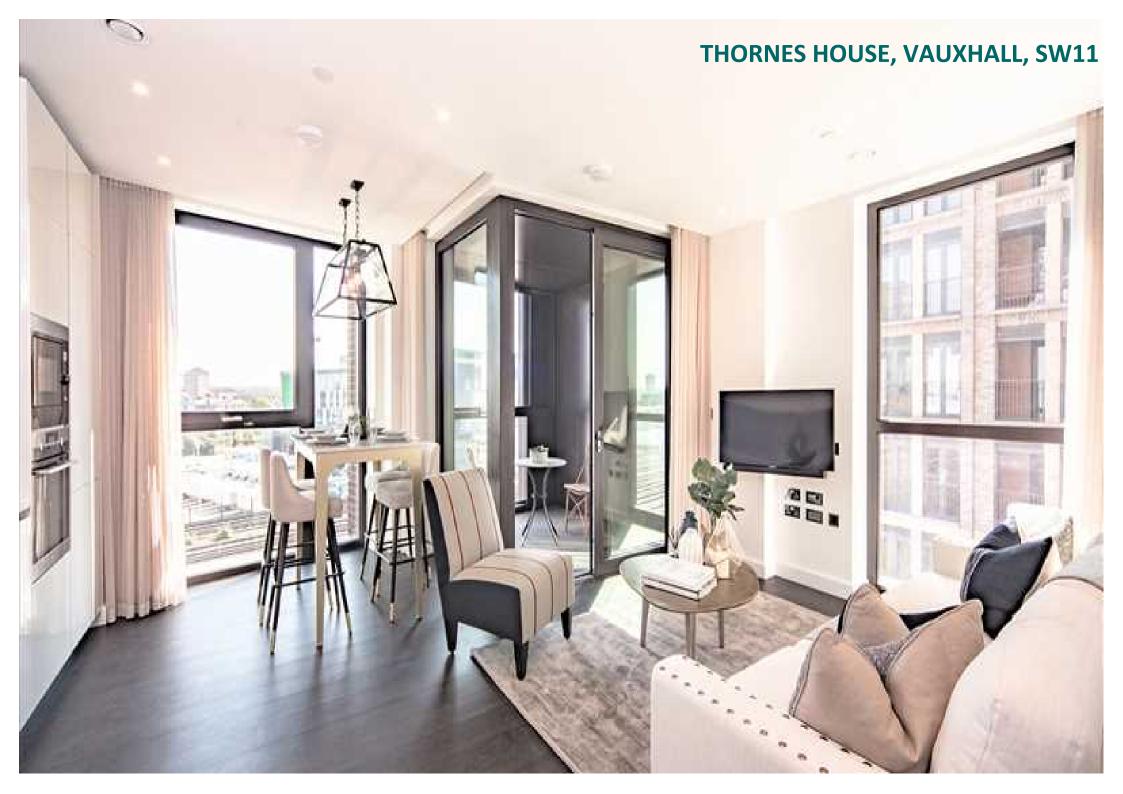

# THORNES HOUSE, VAUXHALL, SW11

A beautiful two-bedroom apartment set within the prominent Thornes House development in Nine Elms.

## **Description**

A beautiful Manhattan-style two-bedroom apartment situated on the 3rd floor of the prestigious Thornes House. This luxury development was inspired by New York City skyscrapers and is self-contained with a multitude of excellent facilities such as media and board rooms, a gym and a concierge service. The stylish open-plan reception area features a range of high quality Samsung technology as well as an Amazon Alexa that controls the heating, lighting and television systems within the apartment. The floor-to-ceiling windows flood the room with natural light and the tenants will experience a beautiful view of London from the unique winter garden attached to the reception room, equipped with table and chairs. The spacious modern kitchen is fully integrated with AEG appliances and the apartment is available furnished or unfurnished, along with plenty of storage space. There are two luxurious double bedrooms, one with an ensuite bathroom, and the other bathroom kept separate. The building benefits from secure underground parking, an onsite building manager, bike storage and an emergency 24-hour helpline.