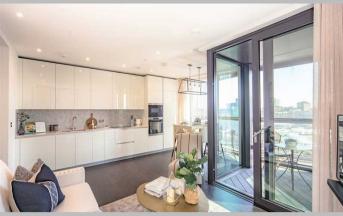

## **Description**

A beautiful Manhattan-style two-bedroom apartment situated on the 3rd floor of the prestigious Thornes House. This luxury development was inspired by New York City skyscrapers and is self-contained with a multitude of excellent facilities such as media and board rooms, a gym and a concierge service. The stylish open-plan reception area features a range of high quality Samsung technology as well as an Amazon Alexa that controls the heating, lighting and television systems within the apartment. The floor-to-ceiling windows flood the room with natural light and the tenants will experience a beautiful view of London from the unique winter garden attached to the reception room, equipped with table and chairs. The spacious modern kitchen is fully integrated with AEG appliances and the apartment is available furnished or unfurnished, along with plenty of storage space. There are two luxurious double bedrooms, one with an ensuite bathroom, and the other bathroom kept separate. The building benefits from secure underground parking, an onsite building manager, bike storage and an emergency 24-hour helpline.