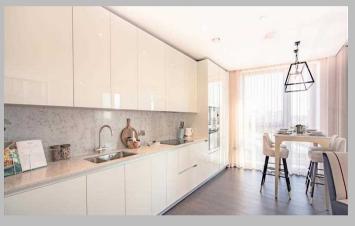

## **Description**

A beautiful Manhattan-style two-bedroom apartment situated on the 3rd floor of the prestigious Thornes House. This luxury development was inspired by New York City skyscrapers and is self-contained with a multitude of excellent facilities such as media and board rooms, a gym and a concierge service. The stylish open-plan reception area features a range of high quality Samsung technology as well as an Amazon Alexa that controls the heating, lighting and television systems within the apartment. The floor-to-ceiling windows flood the room with natural light and the tenants will experience a beautiful view of London from the unique winter garden attached to the reception room, equipped with table and chairs. The spacious modern kitchen is fully integrated with AEG appliances and the apartment is available furnished or unfurnished, along with plenty of storage space. There are two luxurious double bedrooms, one with an ensuite bathroom, and the other bathroom kept separate. The building benefits from secure underground parking, an onsite building manager, bike storage and an emergency 24-hour helpline.