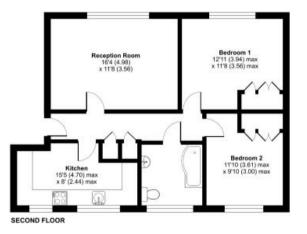

Christchurch Road, Virginia Water, GU25

Approximate Area = 746 sq ft / 69.3 sq m For identification only - Not to scale

From part produced in accordance with RICE Property Measurement (Int Editor).
Hompsonic Mensional Property Measurement (IMMSC Residential).
Disbuscer 2021
Finduated for Electrophane. REF: 102522