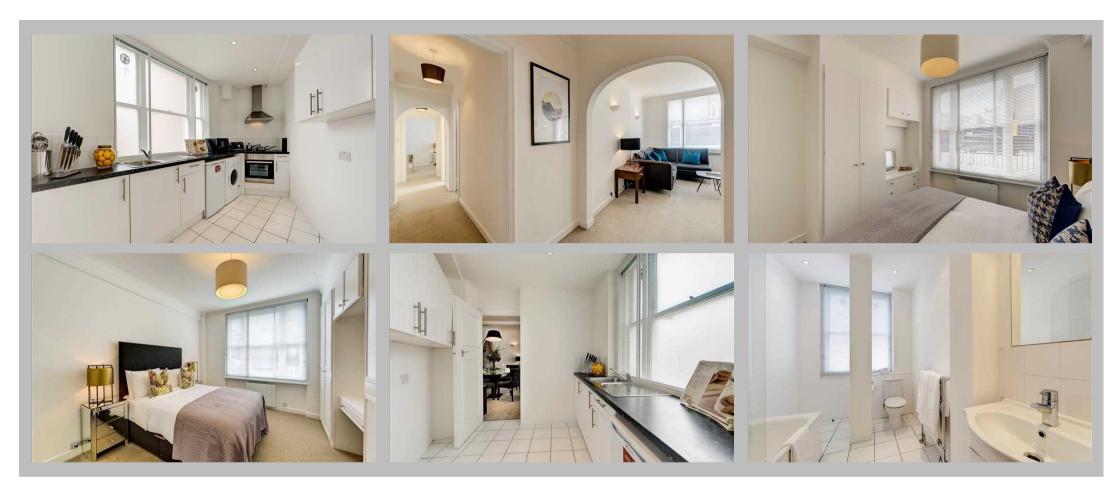

## **Description**

An impressive two-bedroom apartment situated on the ground floor of a stunning Art Deco style building in Mayfair. It comprises a fabulously large reception and dining area with an adjacent modern kitchen, fully fitted with high quality appliances. The living room is luxuriously furnished, complete with a dining table and beautiful views of the surrounding area. The bright double bedrooms have floor to ceiling wardrobes providing plenty of storage space plus a built-in desk and mirror, and the spacious white tiled bathroom features a bath. The building benefits from a lift, an onsite maintenance manager and a 24-hour helpline for emergencies. It is also pet friendly with direct access to the private communal gardens.