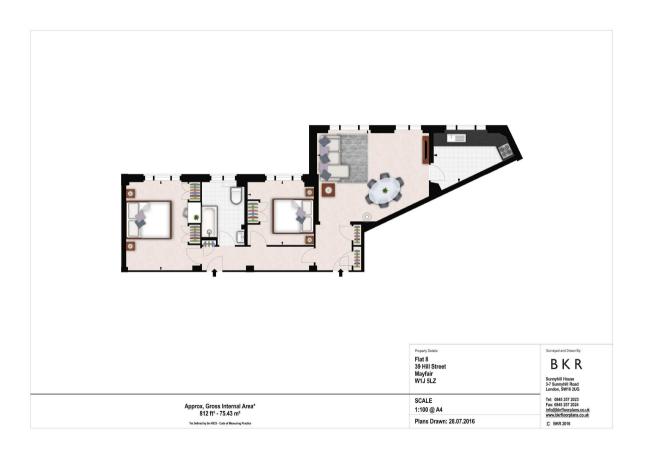

## **Description**

An impressive two-bedroom apartment situated on the ground floor of a stunning Art Deco style building in Mayfair. It comprises a fabulously large reception and dining area with an adjacent modern kitchen, fully fitted with high quality appliances. The living room is luxuriously furnished, complete with a dining table and beautiful views of the surrounding area. The bright double bedrooms have floor to ceiling wardrobes providing plenty of storage space plus a built-in desk and mirror, and the spacious white tiled bathroom features a bath. The building benefits from a lift, an onsite maintenance manager and a 24-hour helpline for emergencies. It is also pet friendly with direct access to the private communal gardens.

An impressive two-bedroom apartment set within a stunning Art Deco style building in Mayfair.