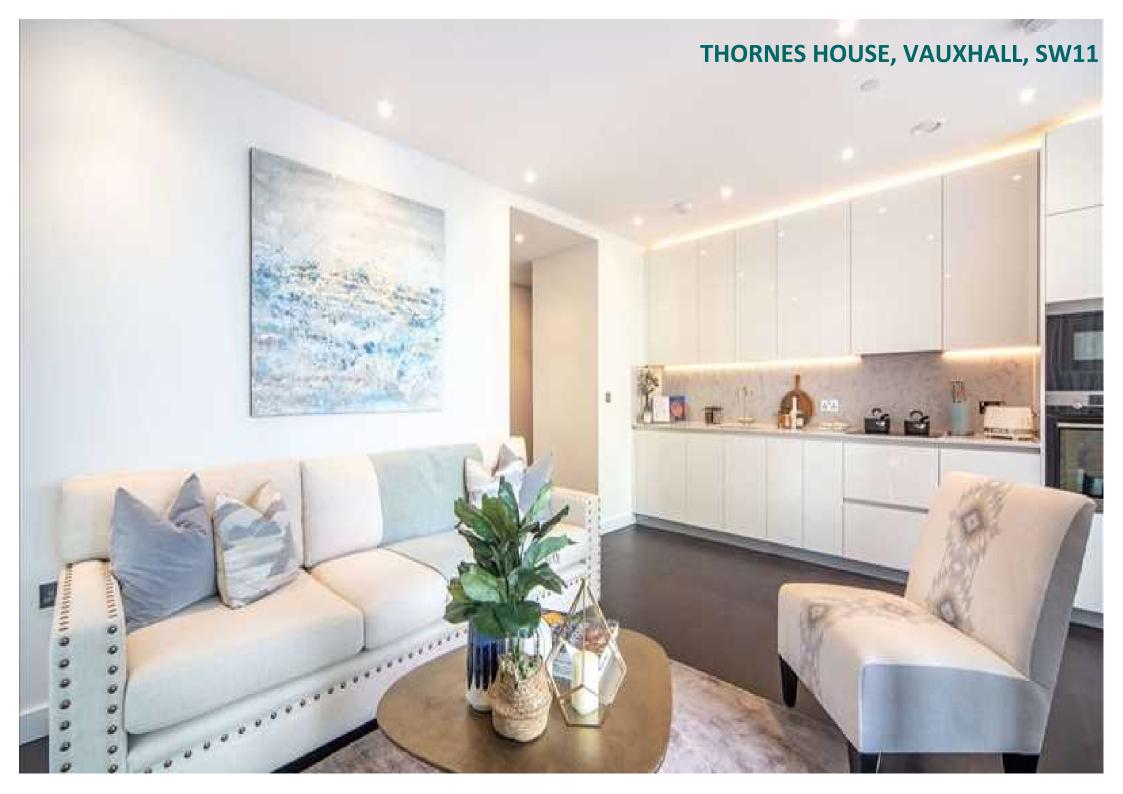

THORNES HOUSE, VAUXHALL, SW11

A stunning two-bedroom apartment set within the prominent Thornes House development in Nine Elms.

## **Description**

A stunning Manhattan-style two-bedroom apartment situated on the 4th floor of the prominent Thornes House. This luxury development was inspired by New York City skyscrapers and is self-contained with a multitude of excellent facilities such as media and board rooms, a gym and a concierge service. The beautiful open-plan reception area features a range of high-quality Samsung technology as well as an Amazon Alexa that controls the heating, lighting and television systems within the apartment. There are two luxurious double bedrooms, one with an ensuite bathroom, and the other bathroom kept separate. The apartment also comprises a spacious modern kitchen, fully equipped with AEG appliances and direct access to a private balcony complete with outdoor seating, a table, and wonderful views of the surrounding area. There is plenty of storage space within the apartment and it is available furnished or unfurnished. The building benefits from secure underground parking, an onsite building manager, bike storage and an emergency 24-hour helpline.