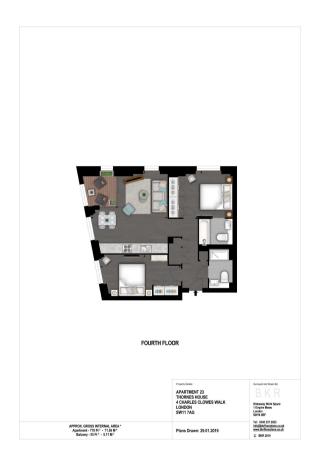

## **Description**

A stunning Manhattan-style two-bedroom apartment situated on the 4th floor of the prominent Thornes House. This luxury development was inspired by New York City skyscrapers and is self-contained with a multitude of excellent facilities such as media and board rooms, a gym and a concierge service. The beautiful open-plan reception area features a range of high-quality Samsung technology as well as an Amazon Alexa that controls the heating, lighting and television systems within the apartment. There are two luxurious double bedrooms, one with an ensuite bathroom, and the other bathroom kept separate. The apartment also comprises a spacious modern kitchen, fully equipped with AEG appliances and direct access to a private balcony complete with outdoor seating, a table, and wonderful views of the surrounding area. There is plenty of storage space within the apartment and it is available furnished or unfurnished. The building benefits from secure underground parking, an onsite building manager, bike storage and an emergency 24-hour helpline.