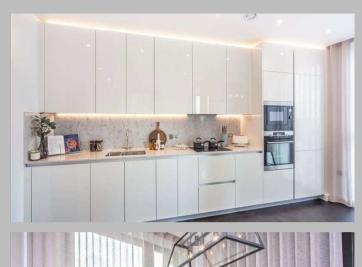

## **Description**

A stunning Manhattan-style two-bedroom apartment situated on the 4th floor of the prominent Thornes House. This luxury development was inspired by New York City skyscrapers and is self-contained with a multitude of excellent facilities such as media and board rooms, a gym and a concierge service. The beautiful open-plan reception area features a range of high-quality Samsung technology as well as an Amazon Alexa that controls the heating, lighting and television systems within the apartment. There are two luxurious double bedrooms, one with an ensuite bathroom, and the other bathroom kept separate. The apartment also comprises a spacious modern kitchen, fully equipped with AEG appliances and direct access to a private balcony complete with outdoor seating, a table, and wonderful views of the surrounding area. There is plenty of storage space within the apartment and it is available furnished or unfurnished. The building benefits from secure underground parking, an onsite building manager, bike storage and an emergency 24-hour helpline.