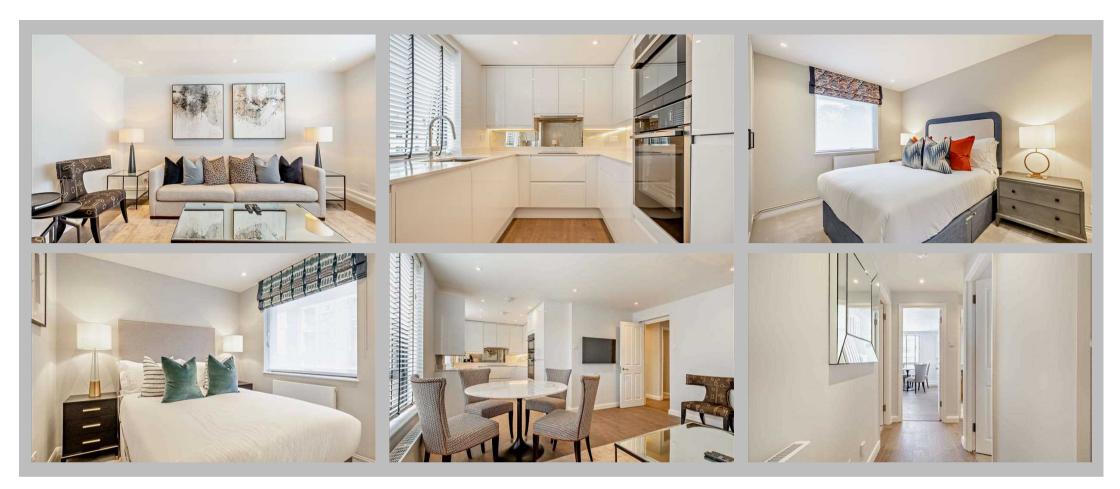

### **Description**

A fabulous two-bedroom apartment, recently refurbished and interior designed to a very high standard. The stylish open-plan reception area boasts long horizontal windows that flood the room with natural light. It is the perfect social space, with a stunning modern kitchen adjacent to the living and dining areas, fully fitted with high spec appliances. It also comprises two sizeable double bedrooms with large wardrobes, plenty of storage space and a luxurious bathroom. It is available either furnished or unfurnished and the apartment is pet friendly. A lift service and secure underground parking is also provided to tenants. Set within a quiet, private portered building, this splendid apartment also benefits from an onsite building manager and a 24-hour helpline for maintenance and emergencies.