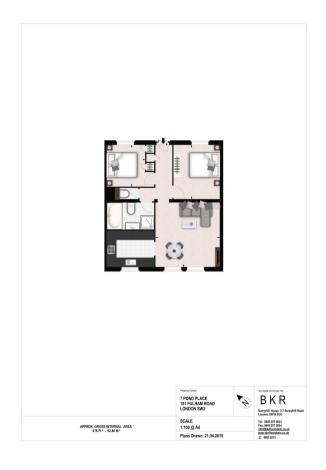

### **Description**

A fabulous two-bedroom apartment, recently refurbished and interior designed to a very high standard. The stylish open-plan reception area boasts long horizontal windows that flood the room with natural light. It is the perfect social space, with a stunning modern kitchen adjacent to the living and dining areas, fully fitted with high spec appliances. It also comprises two sizeable double bedrooms with large wardrobes, plenty of storage space and a luxurious bathroom. It is available either furnished or unfurnished and the apartment is pet friendly. A lift service and secure underground parking is also provided to tenants. Set within a quiet, private portered building, this splendid apartment also benefits from an onsite building manager and a 24-hour helpline for maintenance and emergencies.