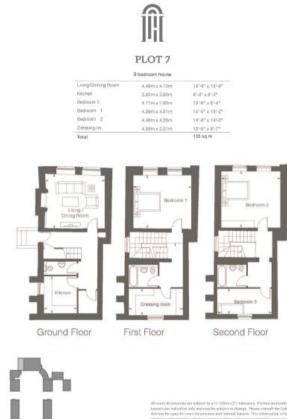

A beautifully presented three bedroom townhouse situated in a gated development conveniently located between Virginia Water and Egham. Two parking spaces incorporating a charging point for an electric/hybrid vehicle. Council Tax Band G. Unfurnished, EPC:C76.