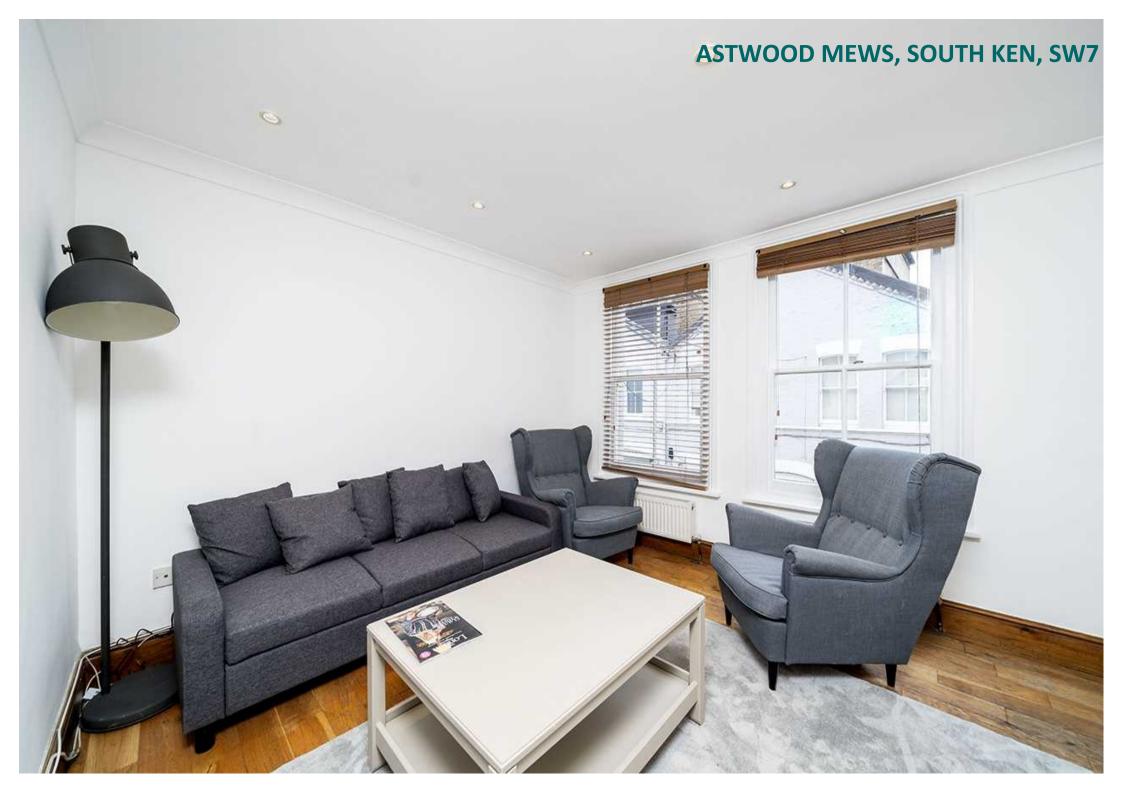

## Description

A stunning, contemporary first and second floor maisonette located at the end of this beautiful cobbled mews in the heart of South Kensington, moments from Gloucester Road underground station. The property comprises a spacious and bright reception room with dedicated dining room space, open plan fully-fitted kitchen, main double bedroom with ensuite bathroom, two further good-sized double bedrooms, modern family shower room, and a large storage loft. The property has been recently redecorated to the highest standards and features wood floors throughout.

ASTWOOD MEWS, SOUTH KEN, SW7

A stunning, contemporary 1st and 2nd floor maisonette set in a beautiful cobbled mews