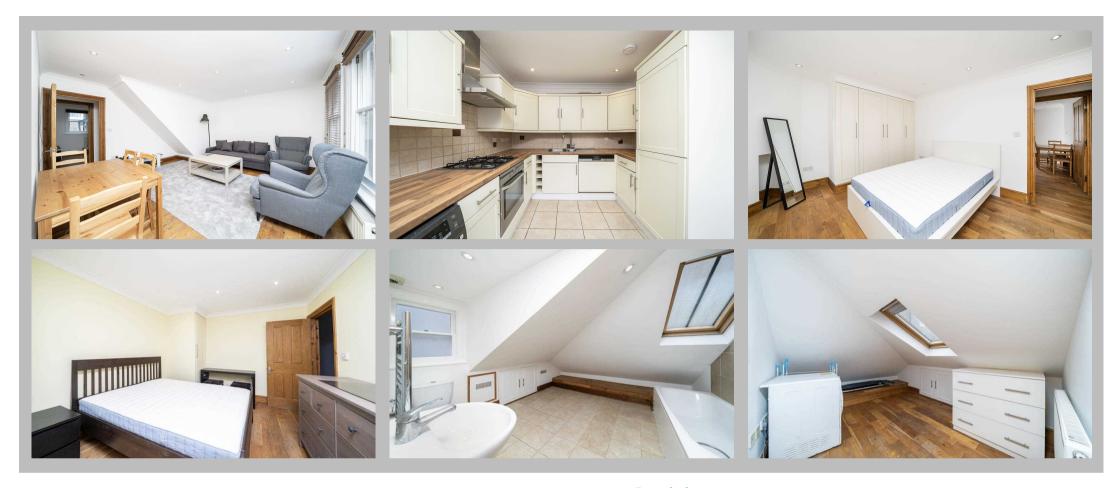

## Description

A stunning, contemporary first and second floor maisonette located at the end of this beautiful cobbled mews in the heart of South Kensington, moments from Gloucester Road underground station. The property comprises a spacious and bright reception room with dedicated dining room space, open plan fully-fitted kitchen, main double bedroom with ensuite bathroom, two further good-sized double bedrooms, modern family shower room, and a large storage loft. The property has been recently redecorated to the highest standards and features wood floors throughout.