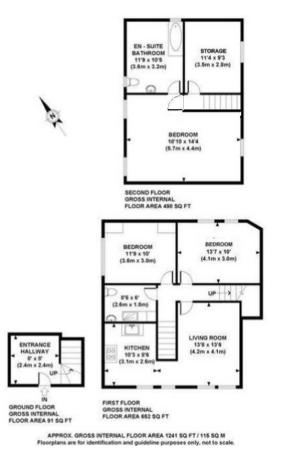

## Description

A stunning, contemporary first and second floor maisonette located at the end of this beautiful cobbled mews in the heart of South Kensington, moments from Gloucester Road underground station. The property comprises a spacious and bright reception room with dedicated dining room space, open plan fully-fitted kitchen, main double bedroom with ensuite bathroom, two further good-sized double bedrooms, modern family shower room, and a large storage loft. The property has been recently redecorated to the highest standards and features wood floors throughout.