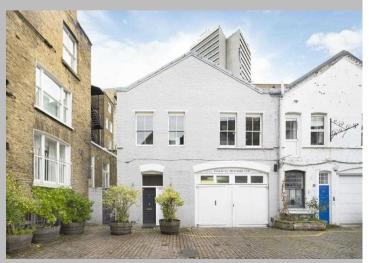

## Description

A stunning, contemporary first and second floor maisonette located at the end of this beautiful cobbled mews in the heart of South Kensington, moments from Gloucester Road underground station. The property comprises a spacious and bright reception room with dedicated dining room space, open plan fully-fitted kitchen, main double bedroom with ensuite bathroom, two further good-sized double bedrooms, modern family shower room, and a large storage loft. The property has been recently redecorated to the highest standards and features wood floors throughout.

ASTWOOD MEWS, SOUTH KEN, SW7

A stunning, contemporary 1st and 2nd floor maisonette set in a beautiful cobbled mews