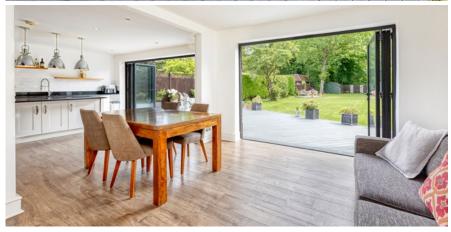

RECEPTION HALL · CLOAKROOM · LARGE SITTING ROOM · OPEN PLAN KITCHEN/DINING/
FAMILY ROOM · STUDY · UTILITY ROOM/GYM · MASTER BEDROOM WITH EN SUITE SHOWER
ROOM · TWO FURTHER DOUBLE BEDROOMS · FAMILY BATH & SHOWER ROOM · DRIVEWAY
PROVIDING AMPLE PARKING FOR SEVERAL VEHICLES · LARGE PRIVATE REAR GARDEN

## Description

Bretton is a well planned family home; offering three spacious double bedrooms to the first floor, a very generously proportioned sitting room and a superb open plan kitchen/dining/family room across the full width of the rear of the house opening out onto a very private garden this is a property suited equally to both family living and entertaining.