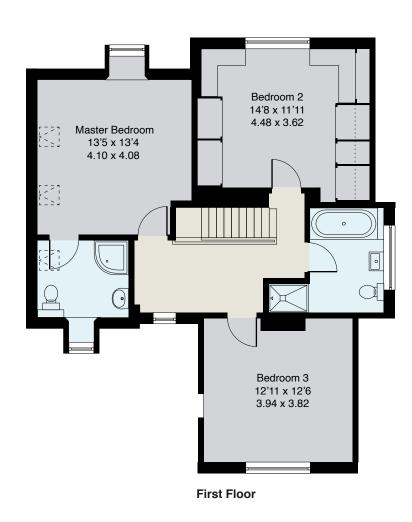

RECEPTION HALL · CLOAKROOM · LARGE SITTING ROOM · OPEN PLAN KITCHEN/DINING/
FAMILY ROOM · STUDY · UTILITY ROOM/GYM · MASTER BEDROOM WITH EN SUITE SHOWER
ROOM · TWO FURTHER DOUBLE BEDROOMS · FAMILY BATH & SHOWER ROOM · DRIVEWAY
PROVIDING AMPLE PARKING FOR SEVERAL VEHICLES · LARGE PRIVATE REAR GARDEN

## Description

Bretton is a well planned family home; offering three spacious double bedrooms to the first floor, a very generously proportioned sitting room and a superb open plan kitchen/dining/family room across the full width of the rear of the house opening out onto a very private garden this is a property suited equally to both family living and entertaining.