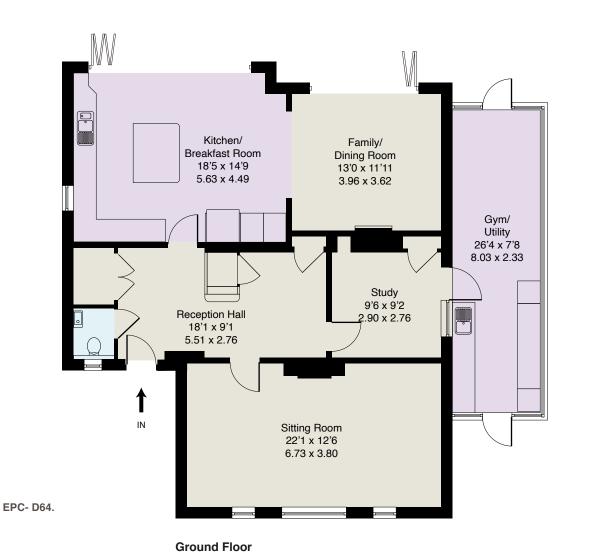

RECEPTION HALL · CLOAKROOM · LARGE SITTING ROOM · OPEN PLAN KITCHEN/DINING/
FAMILY ROOM · STUDY · UTILITY ROOM/GYM · MASTER BEDROOM WITH EN SUITE SHOWER
ROOM · TWO FURTHER DOUBLE BEDROOMS · FAMILY BATH & SHOWER ROOM · DRIVEWAY
PROVIDING AMPLE PARKING FOR SEVERAL VEHICLES · LARGE PRIVATE REAR GARDEN

## Description

Bretton is a well planned family home; offering three spacious double bedrooms to the first floor, a very generously proportioned sitting room and a superb open plan kitchen/dining/family room across the full width of the rear of the house opening out onto a very private garden this is a property suited equally to both family living and entertaining.