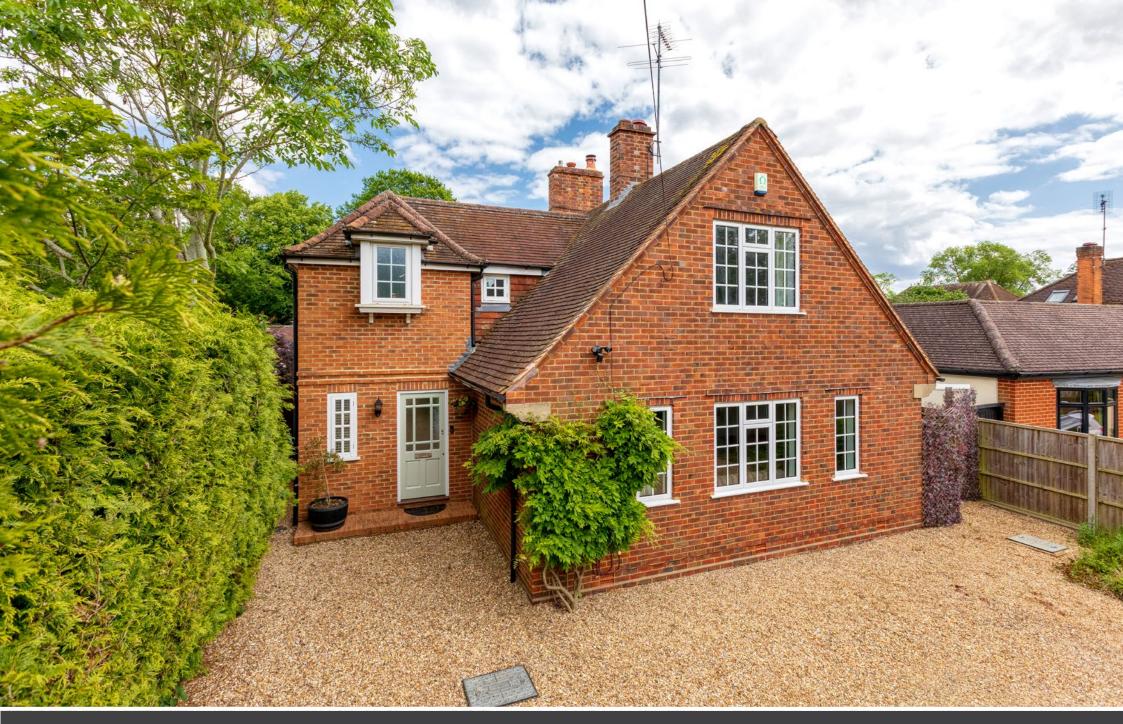

## **Bretton**

Luddington Avenue • Virginia Water • Surrey • GU25 4DF

£1,125,000 Freehold

A unique detached family home offering superb living accommodation & very private rear garden on a plot of approximately a quarter of an acre.

- INDIVIDUAL DETACHED FAMILY HOME
- 3 DOUBLE BEDROOMS, MASTER EN SUITE
- LARGE DRIVEWAY WITH AMPLE PARKING
- LONDON WATERLOO FROM 43 MINS
- EXCELLENT OPEN PLAN KITCHEN/FAMILY SPACE
- PRIVATE GARDENS. PLOT MEASURING 0.23 ACRES
- VIRGINIA WATER SHOPS & RAIL STATION 1 MILE APPROX
- COUNCIL TAX BAND G, ALL MAINS SERVICES

## Description

Bretton is a well planned family home; offering three spacious double bedrooms to the first floor, a very generously proportioned sitting room and a superb open plan kitchen/dining/family room across the full width of the rear of the house opening out onto a very private garden this is a property suited equally to both family living and entertaining.