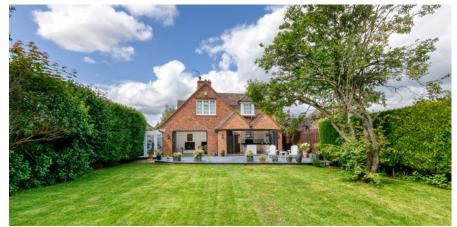

RECEPTION HALL · CLOAKROOM · LARGE SITTING ROOM · OPEN PLAN KITCHEN/DINING/
FAMILY ROOM · STUDY · UTILITY ROOM/GYM · MASTER BEDROOM WITH EN SUITE SHOWER
ROOM · TWO FURTHER DOUBLE BEDROOMS · FAMILY BATH & SHOWER ROOM · DRIVEWAY
PROVIDING AMPLE PARKING FOR SEVERAL VEHICLES · LARGE PRIVATE REAR GARDEN

## Description

Bretton is a well planned family home; offering three spacious double bedrooms to the first floor, a very generously proportioned sitting room and a superb open plan kitchen/dining/family room across the full width of the rear of the house opening out onto a very private garden this is a property suited equally to both family living and entertaining.