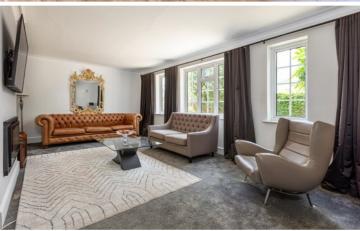

RECEPTION HALL · CLOAKROOM · LARGE SITTING ROOM · OPEN PLAN KITCHEN/DINING/
FAMILY ROOM · STUDY · UTILITY ROOM/GYM · MASTER BEDROOM WITH EN SUITE SHOWER
ROOM · TWO FURTHER DOUBLE BEDROOMS · FAMILY BATH & SHOWER ROOM · DRIVEWAY
PROVIDING AMPLE PARKING FOR SEVERAL VEHICLES · LARGE PRIVATE REAR GARDEN

## Description

Bretton is a well planned family home; offering three spacious double bedrooms to the first floor, a very generously proportioned sitting room and a superb open plan kitchen/dining/family room across the full width of the rear of the house opening out onto a very private garden this is a property suited equally to both family living and entertaining.