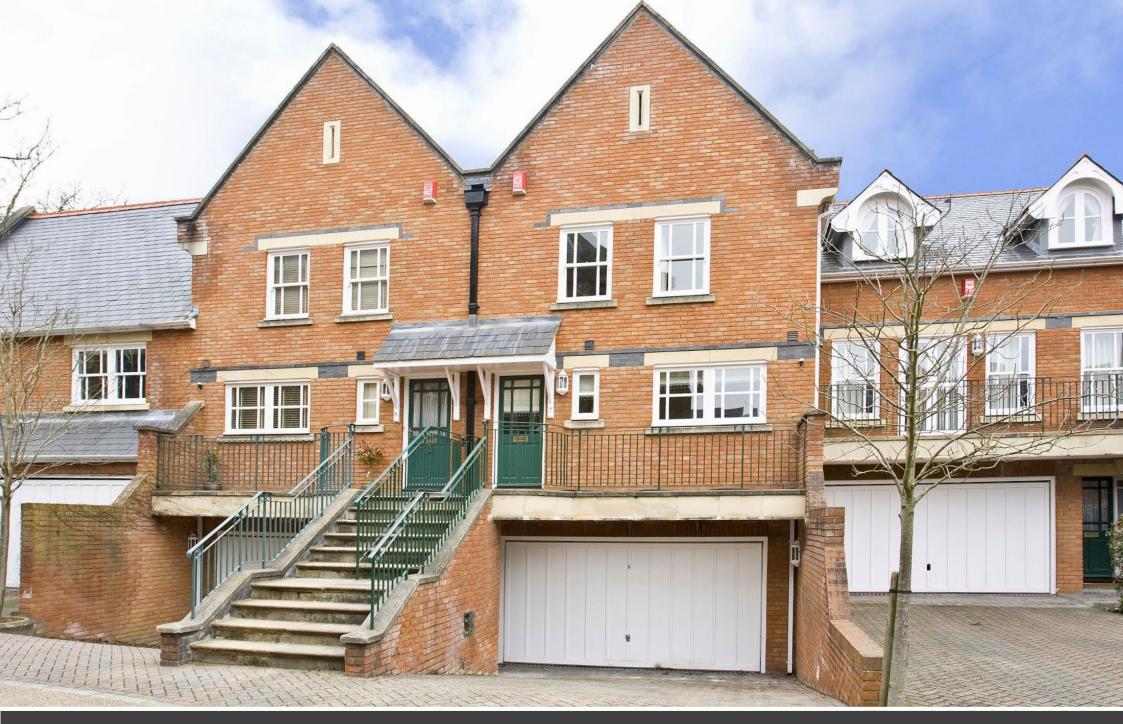

## 7 Chapel Square Virginia Water • Surrey • GU25 4SZ £875,000

Freehold

A lovely two storey three bedroom townhouse which has been renovated in recent years to provide truly excellent quality accommodation, enjoying a private rear courtyard garden and outstanding communal facilities on the exclusive Virginia Park gated development.

#### Description

.

7 Chapel Square is a lovely home; having been renovated by the current owners to an excellent standard including new kitchen, bathroom & shower room this property is a superb offering. The gated Virginia Park development is the perfect 'lock up & leave' location with 24 hour manned security plus the communal grounds are a delight and the facilities include a sports hall, tennis court, ell equipped gymnasium and indoor swimming pool.