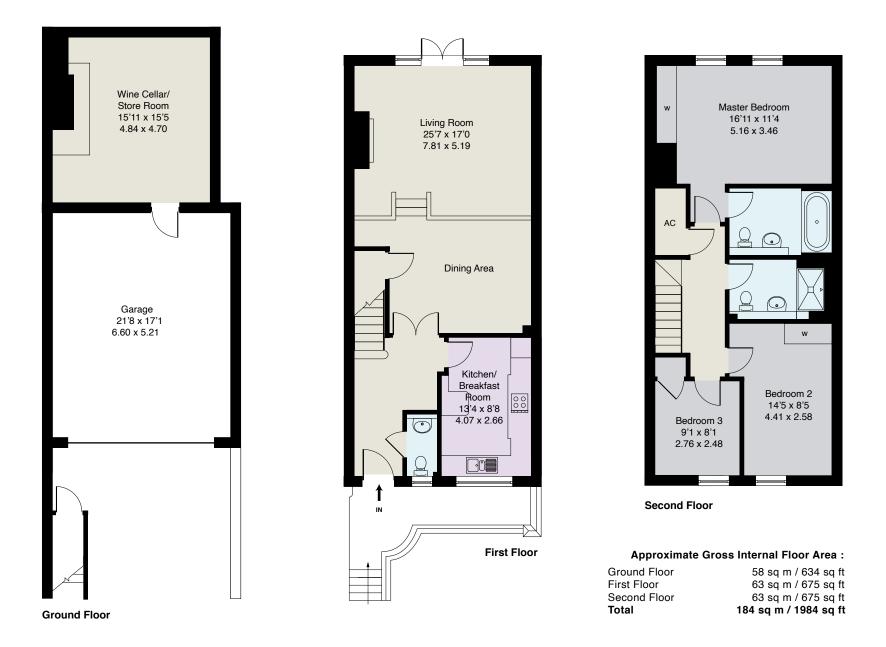

RECEPTION **CLOAKBOOM** SUPERB **KITCHEN/BREAKFAST** ROOM **LIVING** HALL ROOM OPEN TO DINING ROOM · MASTER BEDROOM WITH EN SUITE BATHROOM TWO FURTHER BEDROOMS (ALL BEDROOMS WITH FITTED WARDROBES) SHOWER ROOM • DRIVEWAY TO DOUBLE GARAGE · LARGE STORE ROOM WALLED COURTYARD GARDEN