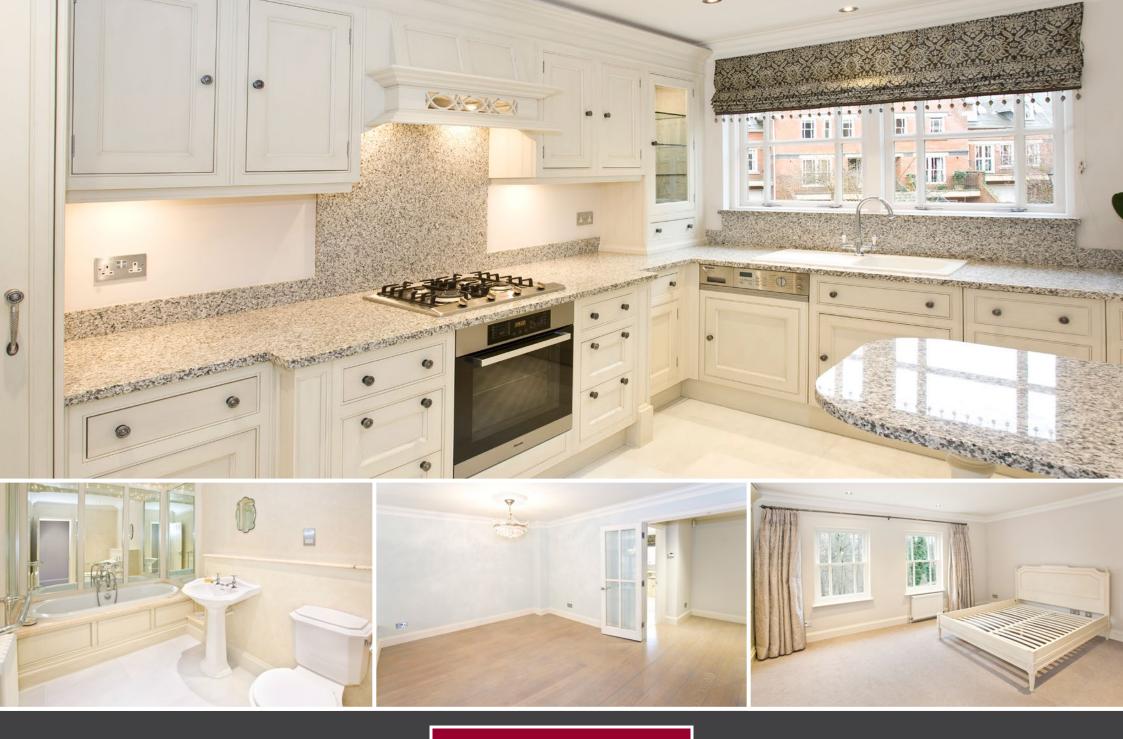

#### Description

.

7 Chapel Square is a lovely home; having been renovated by the current owners to an excellent standard including new kitchen, bathroom & shower room this property is a superb offering. The gated Virginia Park development is the perfect 'lock up & leave' location with 24 hour manned security plus the communal grounds are a delight and the facilities include a sports hall, tennis court, ell equipped gymnasium and indoor swimming pool.