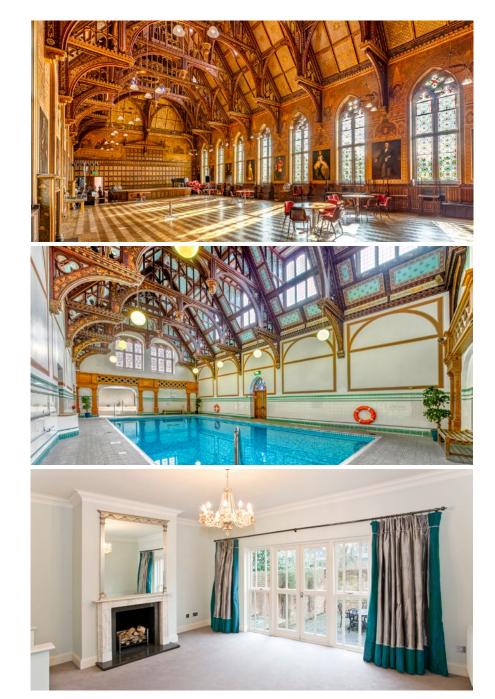

#### Description

.

7 Chapel Square is a lovely home; having been renovated by the current owners to an excellent standard including new kitchen, bathroom & shower room this property is a superb offering. The gated Virginia Park development is the perfect 'lock up & leave' location with 24 hour manned security plus the communal grounds are a delight and the facilities include a sports hall, tennis court, ell equipped gymnasium and indoor swimming pool.