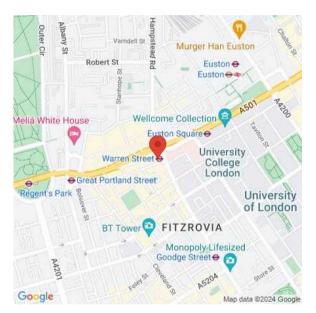

#### **Situation**

It is centrally located between Camden and Marylebone with a multitude of shops, museums and restaurants nearby. The transport links are extensive, with King's Cross Station and Euston Square (Circle, Metropolitan, Hammersmith & City) just a short distance away and Warren Street (Northern, Victoria lines) directly below the apartment. It is also only a stone's throw from the historic Regent's Park and the beautiful Primrose Hill.