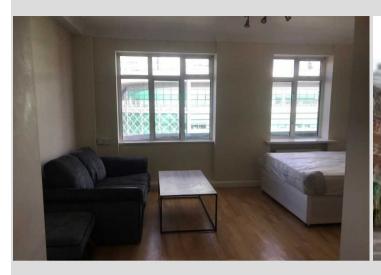

## **Description**

An outstanding studio apartment set within a beautiful circular building conveniently located above Warren Street tube station. It comprises a bright, spacious reception with light wooden flooring throughout and a sizeable double bed. The two sets of drawers provide ample storage space, and the large windows allow plenty of natural light into the room. There is a modern, well-presented kitchen adjoining the reception area, complete with fully fitted appliances including a washing machine. There is also a gorgeous white tiled bathroom with a bath, and the large apartment windows provide an extensive view of the surrounding area.