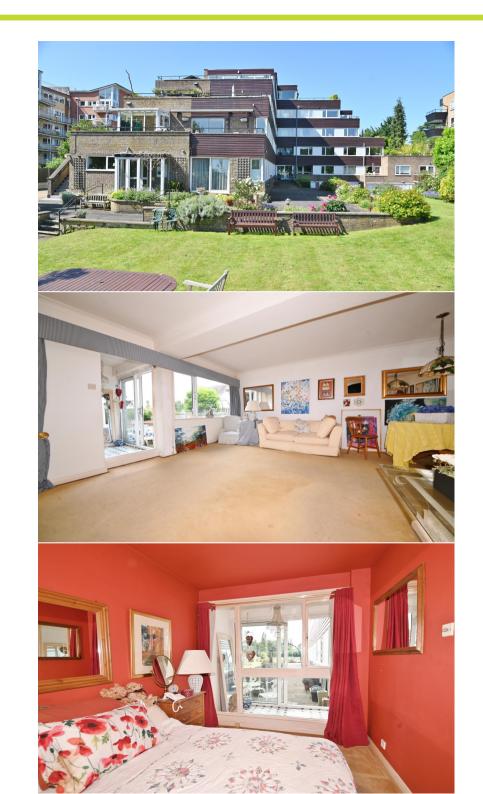

## Twickenham Road, Teddington, TW11 8AY

Thames Riverside Ground Floor 1 bedroom apartment with direct river views, residents parking and access to a terrace and communal gardens overlooking the river Thames. Situated in a highly regarded development less than 0.4 miles from Teddington town centre shops, cafes and restaurants, 0.8 miles from Teddington train station and within 1 mile of Bushy Park

With no onward chain, a Share of Freehold and in need of modernisation.

Offering 636 sq ft of well proportioned living space with large windows, high ceilings and potential to create a stunning bespoke riverside home.

Entrance hallway leads to the bathroom, the double bedroom with terrace views and the large living/dining room with access to the kitchen area and the sun room. Sliding doors open onto the outdoor terrace with steps at the end down onto the lovely landscaped gardens with access to a residents jetty and moorings.