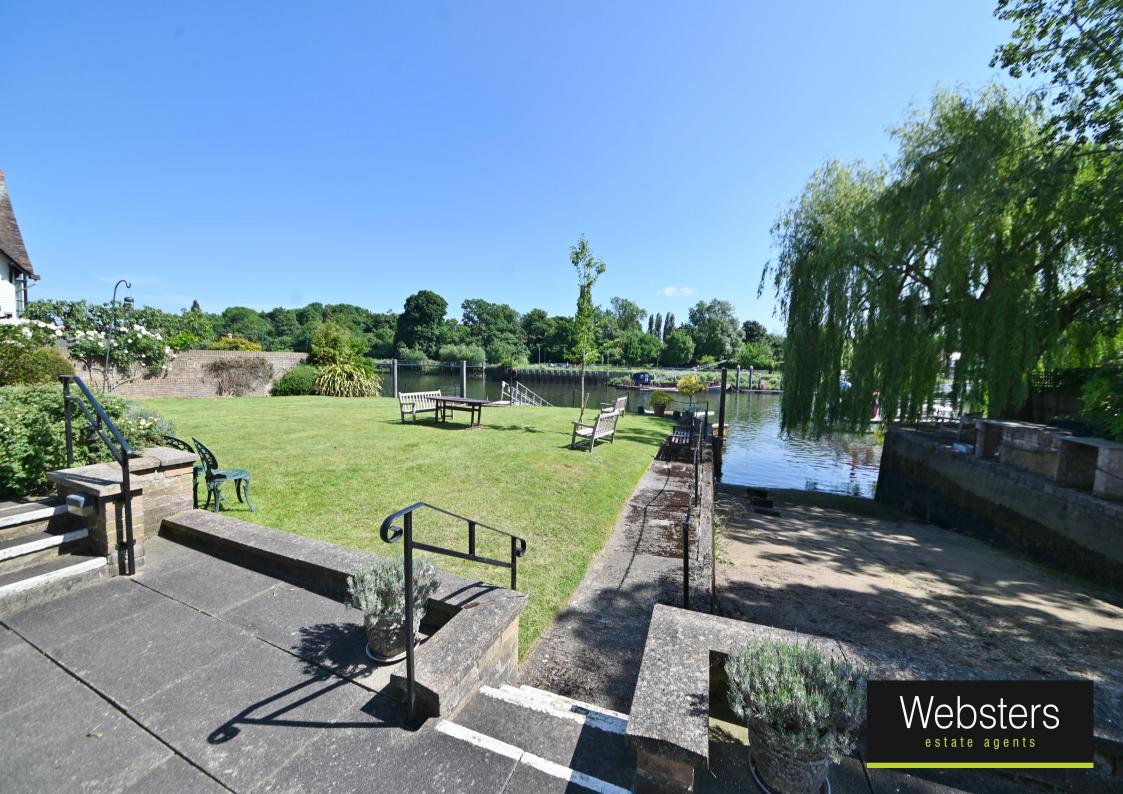

Entrance hallway leads to the bathroom, the double bedroom with terrace views and the large living/dining room with access to the kitchen area and the sun room. Sliding doors open onto the outdoor terrace with steps at the end down onto the lovely landscaped gardens with access to a residents jetty and moorings.

Located 0.4 miles from Teddington Footbridge across the River Thames with access to Ham Lands, Teddington Lock and towpath walks towards Hampton Court Palace, Richmond and Kew.

**EPC** Rating E

- Thames Riverside Apartment
- Ground Floor with River Views
- 636 Sq Ft 1 Double Bedroom Property
- In Need of Updating/Modernisation
- No Onward Chain
- Access to Terrace and Communal Gardens
- 0.4 Miles from Teddington Town Centre
- 0.8 Miles from Teddington Station