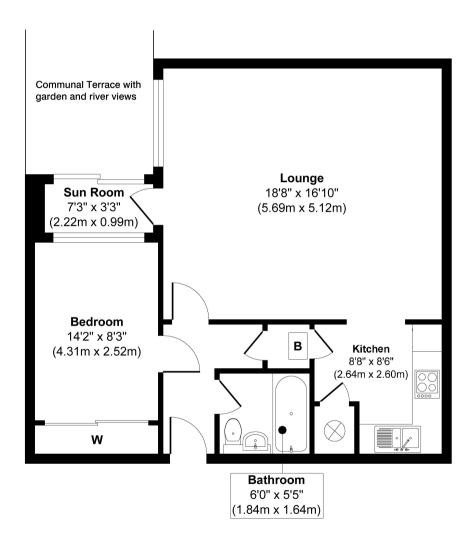

With no onward chain, a Share of Freehold and in need of modernisation.

Offering 636 sq ft of well proportioned living space with large windows, high ceilings and potential to create a stunning bespoke riverside home.

Entrance hallway leads to the bathroom, the double bedroom with terrace views and the large living/dining room with access to the kitchen area and the sun room. Sliding doors open onto the outdoor terrace with steps at the end down onto the lovely landscaped gardens with access to a residents jetty and moorings.

## Twickenham Road, TW11

Approx. Gross Internal Floor Area 636 sq. ft / 59.13 sq. m.

a Websters Estate Agents 164 Heath Road, Twickenham, Middlesex TW1 4BN t 020 8892 3343 e sales@mywebsters.co.uk w mywebsters.co.uk