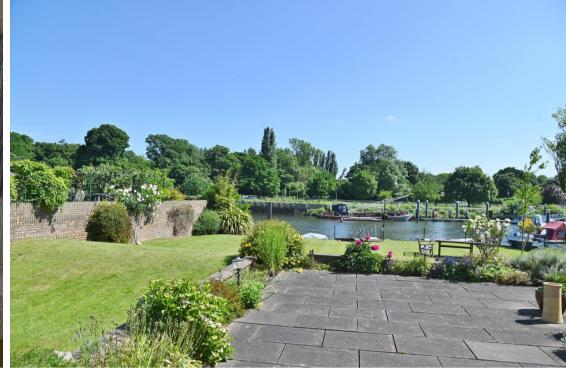

Entrance hallway leads to the bathroom, the double bedroom with terrace views and the large living/dining room with access to the kitchen area and the sun room. Sliding doors open onto the outdoor terrace with steps at the end down onto the lovely landscaped gardens with access to a residents jetty and moorings.

Located 0.4 miles from Teddington Footbridge across the River Thames with access to Ham Lands, Teddington Lock and towpath walks towards Hampton Court Palace, Richmond and Kew.

**EPC** Rating E

- Thames Riverside Apartment
- Ground Floor with River Views
- 636 Sq Ft 1 Double Bedroom Property
- In Need of Updating/Modernisation
- No Onward Chain
- Access to Terrace and Communal Gardens
- 0.4 Miles from Teddington Town Centre
- 0.8 Miles from Teddington Station