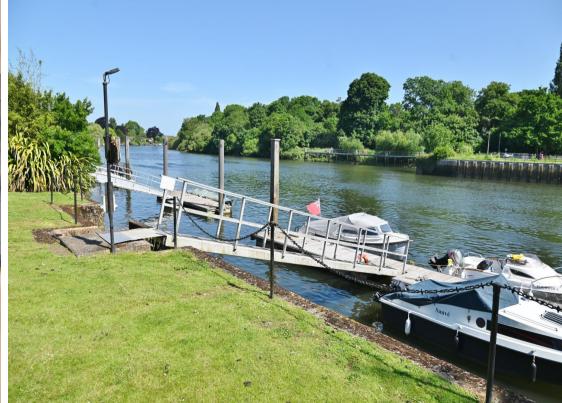

Entrance hallway leads to the bathroom, the double bedroom with terrace views and the large living/dining room with access to the kitchen area and the sun room. Sliding doors open onto the outdoor terrace with steps at the end down onto the lovely landscaped gardens with access to a residents jetty and moorings.

Located 0.4 miles from Teddington Footbridge across the River Thames with access to Ham Lands, Teddington Lock and towpath walks towards Hampton Court Palace, Richmond and Kew.

**EPC** Rating E

- Thames Riverside Apartment
- Ground Floor with River Views
- 636 Sq Ft 1 Double Bedroom Property
- In Need of Updating/Modernisation
- No Onward Chain
- Access to Terrace and Communal Gardens
- 0.4 Miles from Teddington Town Centre
- 0.8 Miles from Teddington Station