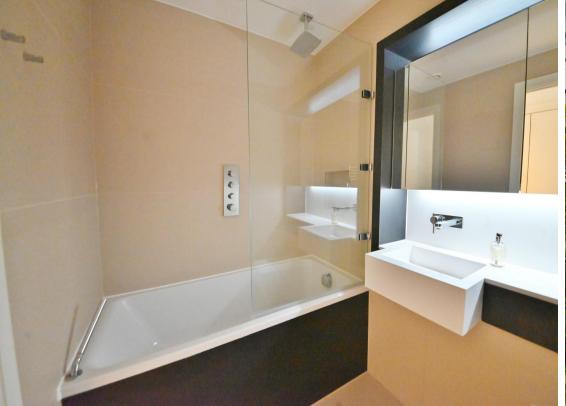

Entrance hallway with built in storage and a laundry cupboard leads to the 2 double bedrooms the main with an en-suite shower room and dressing area, the family bathroom and the open plan living room with a stylish fitted kitchen, space for dining and seating and direct access to the balcony.