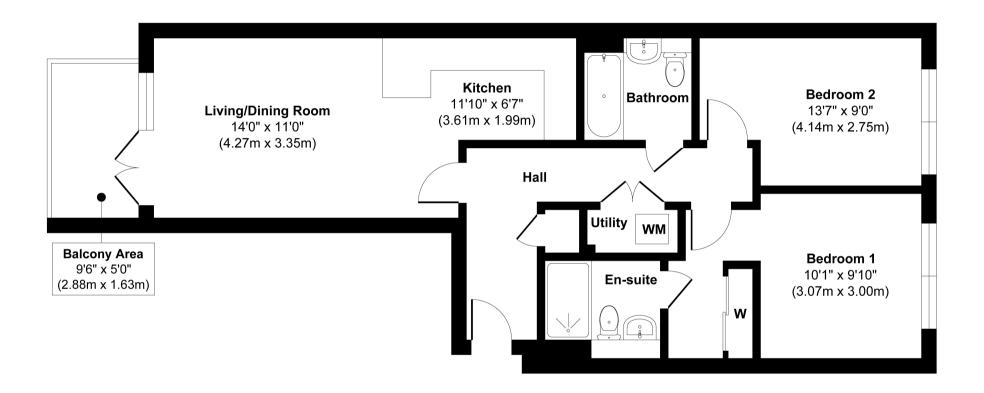

## **Brewery Lane, TW1**

Approx. Gross Internal Floor Area 750 sq. ft / 69.75 sq. m.

a Websters Estate Agents 36 Broad Street, Teddington, Middlesex TW11 8QY

t 020 8614 6000

e sales@mywebsters.co.uk w mywebsters.co.uk