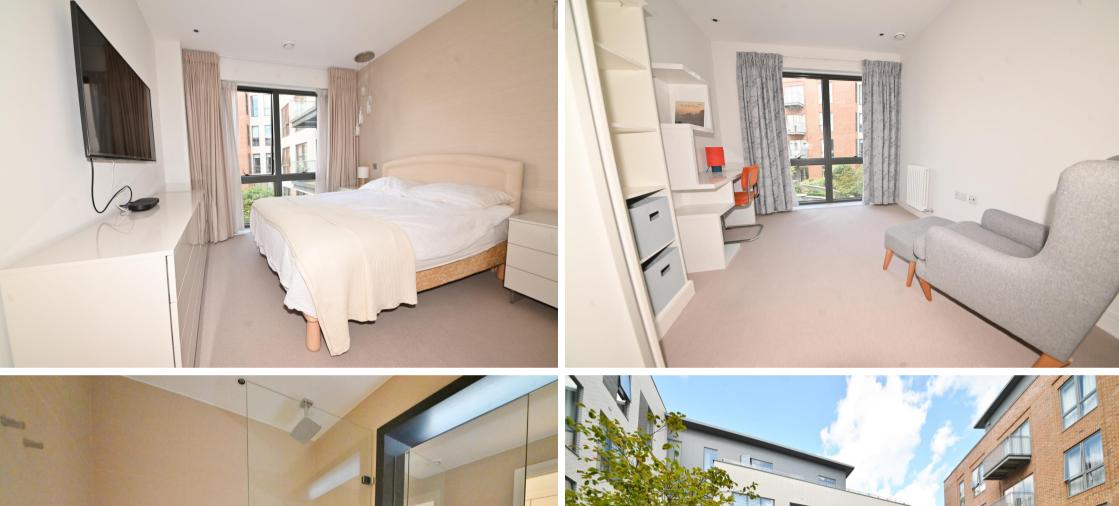

Entrance hallway with built in storage and a laundry cupboard leads to the 2 double bedrooms the main with an en-suite shower room and dressing area, the family bathroom and the open plan living room with a stylish fitted kitchen, space for dining and seating and direct access to the balcony.