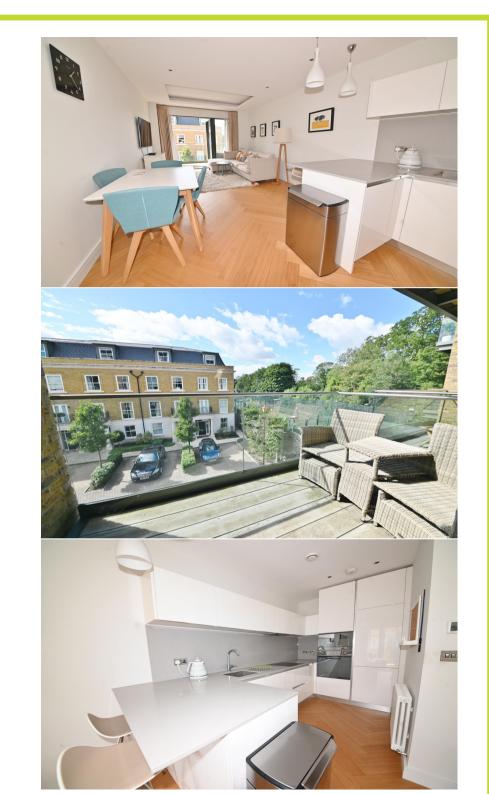

With no onward chain and immaculately presented to offer 750 sq ft of living space with a private west facing balcony, high specification fixtures, fittings and floorings, energy efficient lighting, heating and appliances, large double glazed windows and neutral decor throughout

Entrance hallway with built in storage and a laundry cupboard leads to the 2 double bedrooms the main with an en-suite shower room and dressing area, the family bathroom and the open plan living room with a stylish fitted kitchen, space for dining and seating and direct access to the balcony.