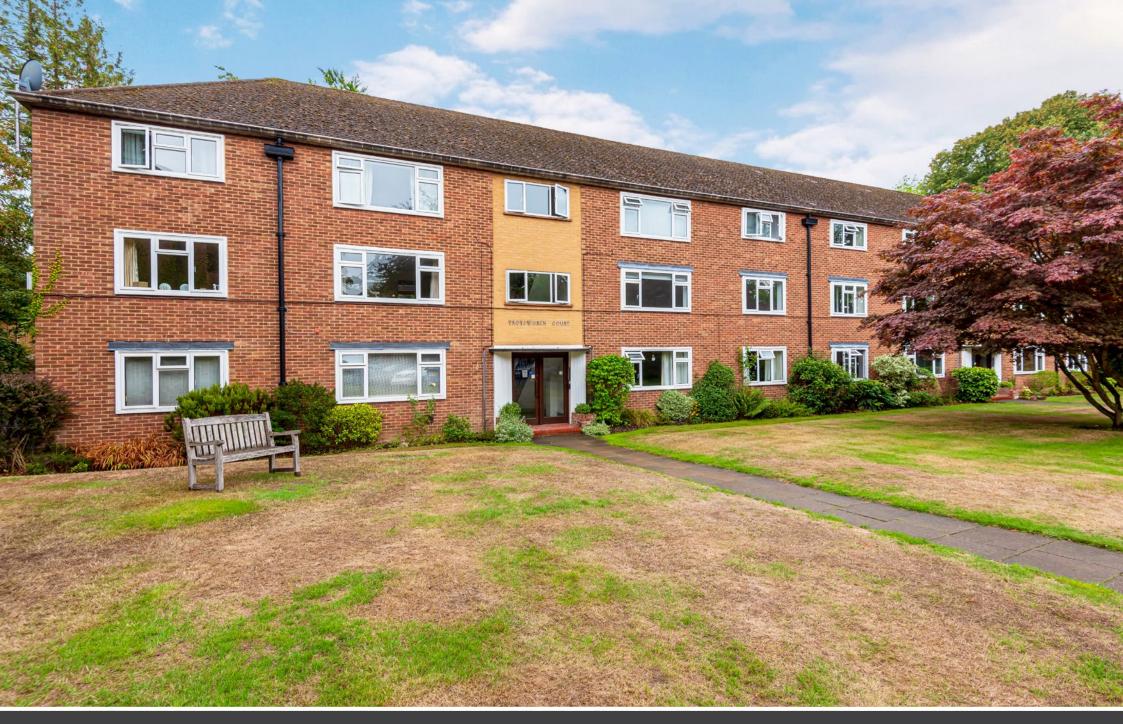

22 TROTSWORTH COURT

VIRGINIA WATER

BUCKINGHAMS

# 22 Trotsworth Court

Christchurch Road • Virginia Water • Surrey • GU25 4AG

## £350,000 Share Of Freehold

A bright first floor two double bedroom apartment which has been renovated to an excellent standard, situated in the heart of the village and available with no onward chain.

### Description

Trotsworth Court is a well planned development of apartments which were built in the 1950's; these properties are always very popular, with a leafy outlook over mature gardens yet being right in the heart of the village, within a minutes' walk to local shops, restaurants and Virginia Water rail station making this an exceptionally convenient location.