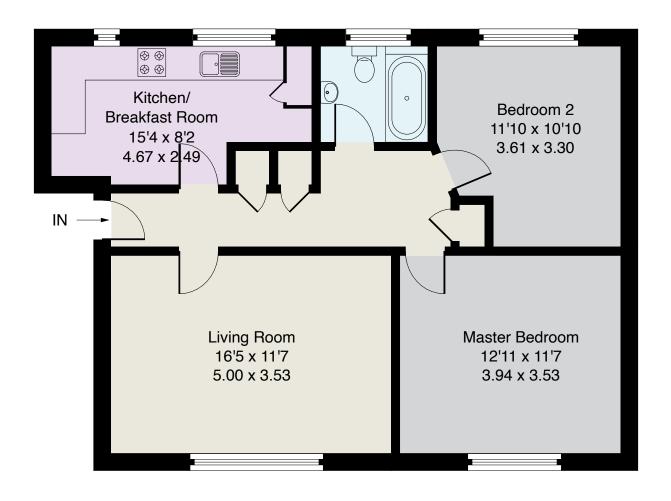

RECEPTION HALL · LIVING ROOM · KITCHEN/BREAKFAST ROOM · TWO SPACIOUS DOUBLE BEDROOMS · BATH & SHOWER ROOM · AMPLE COMMUNAL PARKING · COMMUNAL GARDENS

### Description

Trotsworth Court is a well planned development of apartments which were built in the 1950's; these properties are always very popular, with a leafy outlook over mature gardens yet being right in the heart of the village, within a minutes' walk to local shops, restaurants and Virginia Water rail station making this an exceptionally convenient location.

No.22 has been completely renovated with two double bedrooms, a large bath & shower room and a truly superb kitchen/breakfast room; this is an excellent apartment.