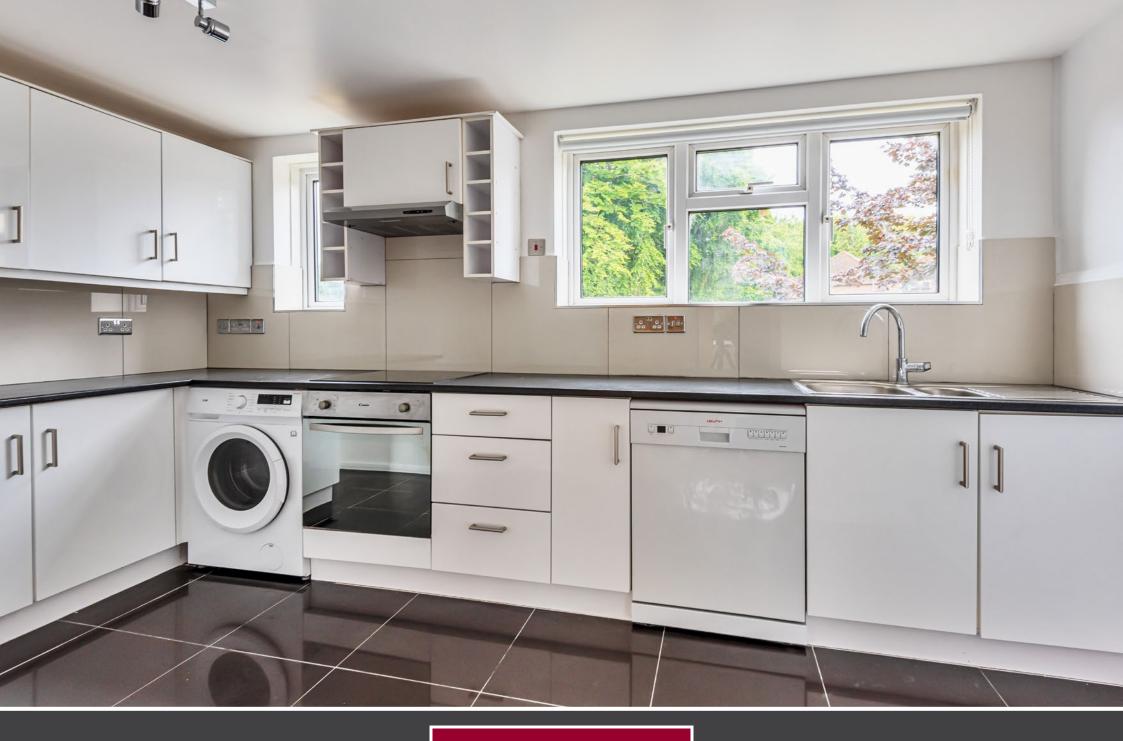

No.22 has been completely renovated with two double bedrooms, a large bath & shower room and a truly superb kitchen/breakfast room; this is an excellent apartment.