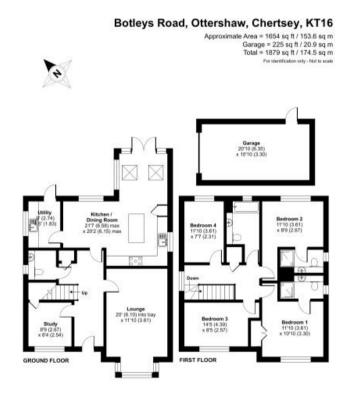

Measurement Standar lavis. REF: 860423

6 Station Approach Virginia Water Surrey GU25 4DL 01344 845050 www.buckinghams.com lettings@buckinghams.com