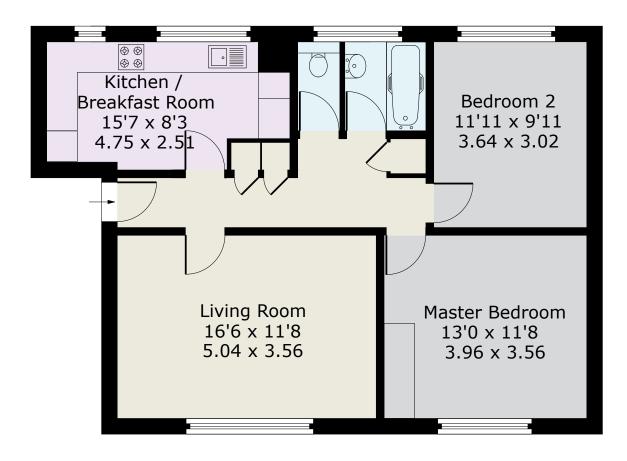

RECEPTION HALL · LIVING ROOM · KITCHEN/BREAKFAST ROOM · TWO SPACIOUS DOUBLE BEDROOMS

· BATH & SHOWER ROOM · SINGLE GARAGE PLUS AMPLE COMMUNAL PARKING · COMMUNAL GARDENS

## Description

Trotsworth Court is a well planned development of three storey apartments which were built in the 1950's; these properties are always very popular, with a leafy outlook over mature gardens yet being right in the heart of the village, within a minutes' walk to local shops, restaurants and Virginia Water rail station making this an exceptionally convenient location. No.40 is a particularly bright first floor flat with two double bedrooms, a large bath & shower room and spacious kitchen/breakfast room. In our opinion this is an excellent option.