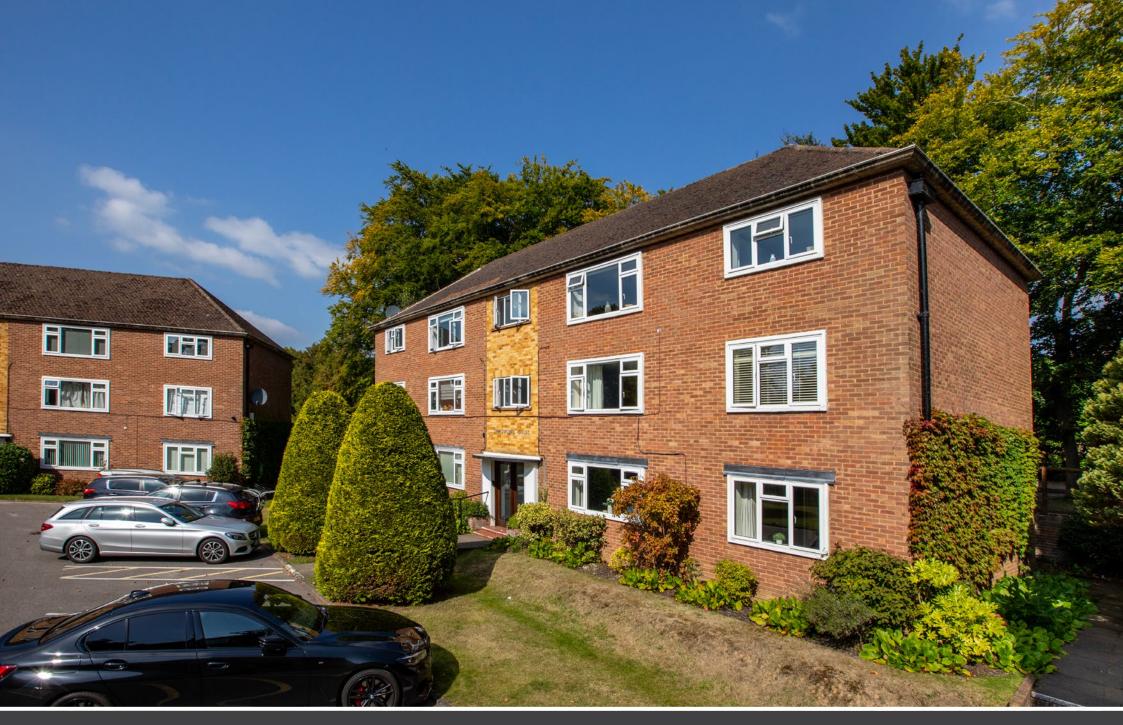

40 TROTSWORTH COURT

VIRGINIA WATER

**BUCKINGHAMS** 

## 40 Trotsworth Court

Christchurch Road Virginia Water GU25 4 AQ

£345,000 Share Of Freehold

A bright & spacious two double bedroom first floor apartment with garage, situated in a sought after development in the heart of the village just a short stroll to the shops & station, available with no chain.

## Description

Trotsworth Court is a well planned development of three storey apartments which were built in the 1950's; these properties are always very popular, with a leafy outlook over mature gardens yet being right in the heart of the village, within a minutes' walk to local shops, restaurants and Virginia Water rail station making this an exceptionally convenient location. No.40 is a particularly bright first floor flat with two double bedrooms, a large bath & shower room and spacious kitchen/breakfast room. In our opinion this is an excellent option.