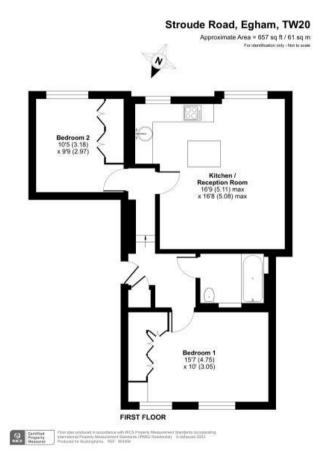

A beautifully presented two bedroom first floor apartment situated in Luddington House, an elegant Grade II listed mansion converted into 21 luxury apartments, townhouses and cottages. Unfurnished. EPC:C80. Council Tax Band D.