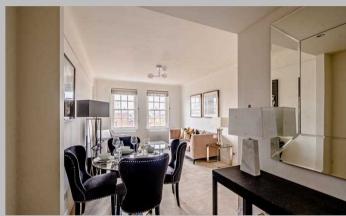

### Description

A stunning two-bedroom apartment situated on the 5th floor of a classic Edwardian style building that has retained its traditional period features. Newly refurbished by interior designers, it is available furnished or unfurnished upon request. It comprises an elegant reception room with bespoke furniture and an abundance of natural light provided by the large windows. The living room makes for the perfect entertaining space with a circular dining table seating up to 4 guests, as well as a beautiful adjoining kitchen. The lovely double bedrooms feature light carpeting throughout, as well as built-in wardrobes providing ample storage space. The apartment is pet friendly with wonderful views of the peaceful communal gardens at the rear of the building. The building also benefits from an onsite caretaker and a 24-hour emergency helpline for any maintenance issues or advice needed.