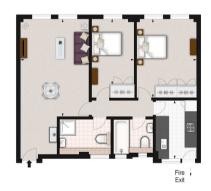

# 67 PELHAM COURT, SW3 APPROX. GROSS INTERNAL AREA \* 710 Ft ? - 65.96 M² ILLUSTRATION FOR IDENTIFICATION PURPOSES ONLY. NOT TO SCALE \* As Defined by RIGS - Code of Measuring Practice

M2 Property | 6 Roland Gardens | South Kensington | London SW7 3PH T 020 7043 8432 Einfo@m2property.com www.m2property.com