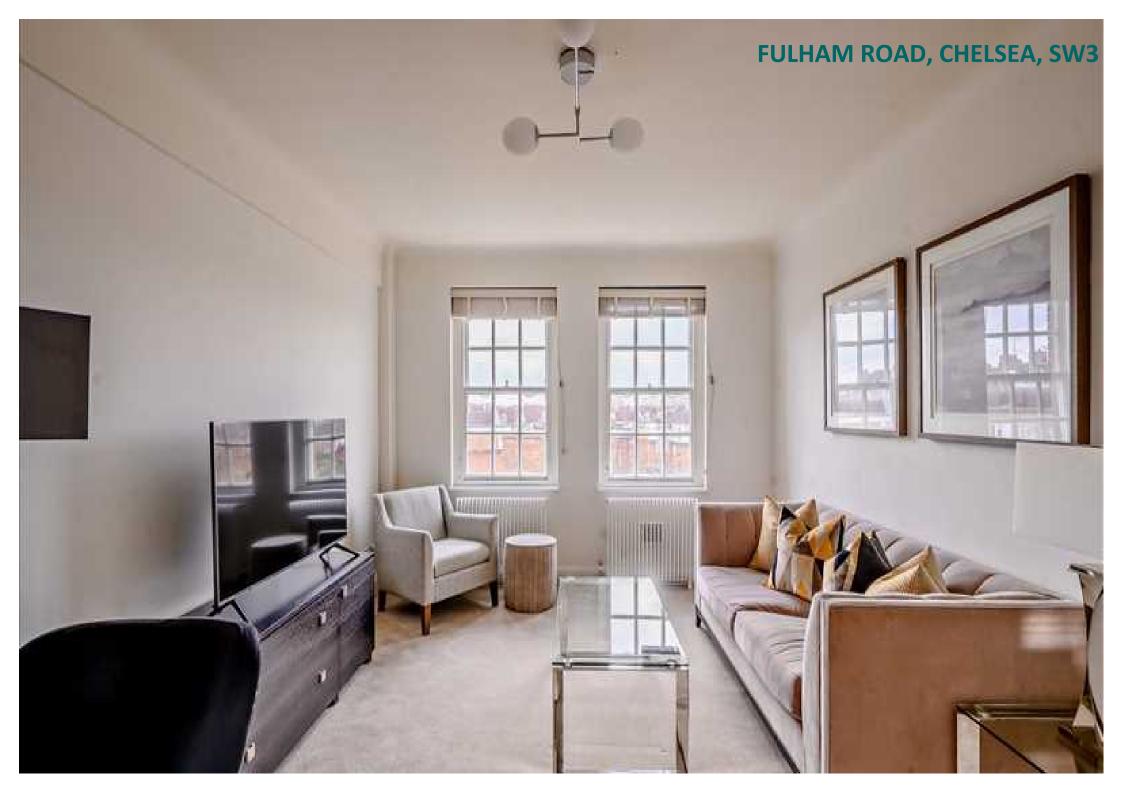

### Description

A stunning two-bedroom apartment situated on the 5th floor of a classic Edwardian style building that has retained its traditional period features. Newly refurbished by interior designers, it is available furnished or unfurnished upon request. It comprises an elegant reception room with bespoke furniture and an abundance of natural light provided by the large windows. The living room makes for the perfect entertaining space with a circular dining table seating up to 4 guests, as well as a beautiful adjoining kitchen. The lovely double bedrooms feature light carpeting throughout, as well as built-in wardrobes providing ample storage space. The apartment is pet friendly with wonderful views of the peaceful communal gardens at the rear of the building. The building also benefits from an onsite caretaker and a 24-hour emergency helpline for any maintenance issues or advice needed.