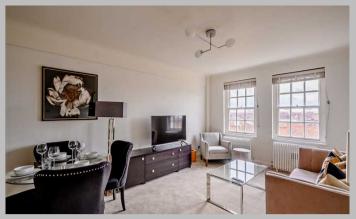

### Description

A stunning two-bedroom apartment situated on the 5th floor of a classic Edwardian style building that has retained its traditional period features. Newly refurbished by interior designers, it is available furnished or unfurnished upon request. It comprises an elegant reception room with bespoke furniture and an abundance of natural light provided by the large windows. The living room makes for the perfect entertaining space with a circular dining table seating up to 4 guests, as well as a beautiful adjoining kitchen. The lovely double bedrooms feature light carpeting throughout, as well as built-in wardrobes providing ample storage space. The apartment is pet friendly with wonderful views of the peaceful communal gardens at the rear of the building. The building also benefits from an onsite caretaker and a 24-hour emergency helpline for any maintenance issues or advice needed.