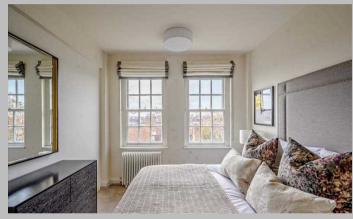

### Description

A stunning two-bedroom apartment situated on the 5th floor of a classic Edwardian style building that has retained its traditional period features. Newly refurbished by interior designers, it is available furnished or unfurnished upon request. It comprises an elegant reception room with bespoke furniture and an abundance of natural light provided by the large windows. The living room makes for the perfect entertaining space with a circular dining table seating up to 4 guests, as well as a beautiful adjoining kitchen. The lovely double bedrooms feature light carpeting throughout, as well as built-in wardrobes providing ample storage space. The apartment is pet friendly with wonderful views of the peaceful communal gardens at the rear of the building. The building also benefits from an onsite caretaker and a 24-hour emergency helpline for any maintenance issues or advice needed.