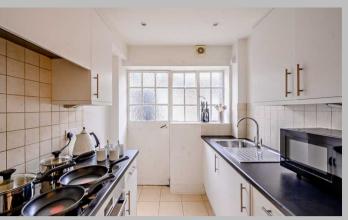

### Description

A stunning two-bedroom apartment situated on the 5th floor of a classic Edwardian style building that has retained its traditional period features. Newly refurbished by interior designers, it is available furnished or unfurnished upon request. It comprises an elegant reception room with bespoke furniture and an abundance of natural light provided by the large windows. The living room makes for the perfect entertaining space with a circular dining table seating up to 4 guests, as well as a beautiful adjoining kitchen. The lovely double bedrooms feature light carpeting throughout, as well as built-in wardrobes providing ample storage space. The apartment is pet friendly with wonderful views of the peaceful communal gardens at the rear of the building. The building also benefits from an onsite caretaker and a 24-hour emergency helpline for any maintenance issues or advice needed.