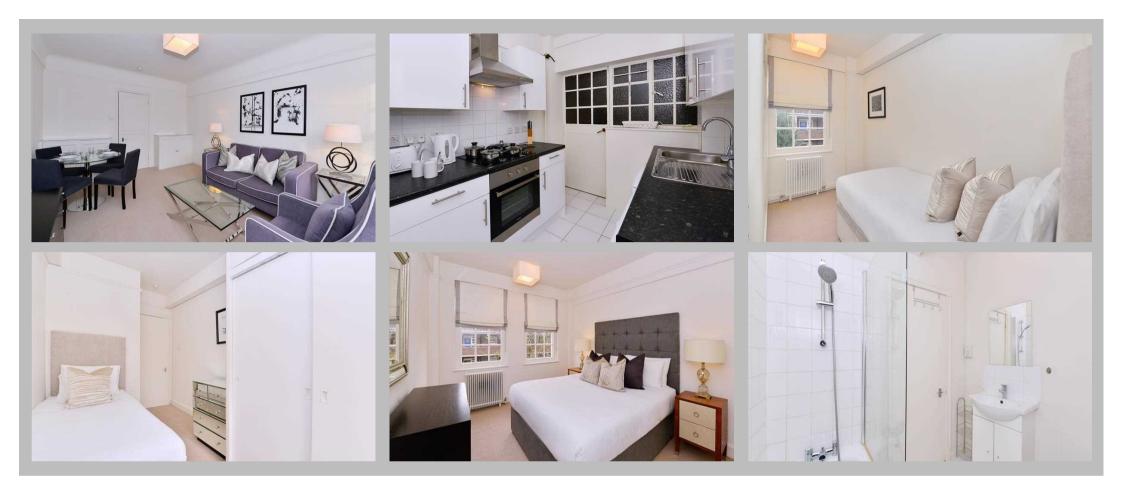

#### Description

A bright and spacious two-bedroom apartment situated on the 3rd floor of a classic Edwardian style building that has retained its traditional period features. Newly refurbished by interior designers, it is available furnished or unfurnished upon request. It comprises a stunning reception room with bespoke furniture and an abundance of natural light provided by the large windows. The kitchen is sleek and functional, and the dining room makes for the perfect entertaining space with a circular dining table seating up to 4 guests. The lovely double bedrooms feature light carpeting throughout, as well as built-in wardrobes providing ample storage space. The apartment is pet friendly with wonderful views of the peaceful communal gardens at the rear of the building. The building also benefits from an onsite caretaker and a 24-hour emergency helpline for any maintenance issues or advice needed.