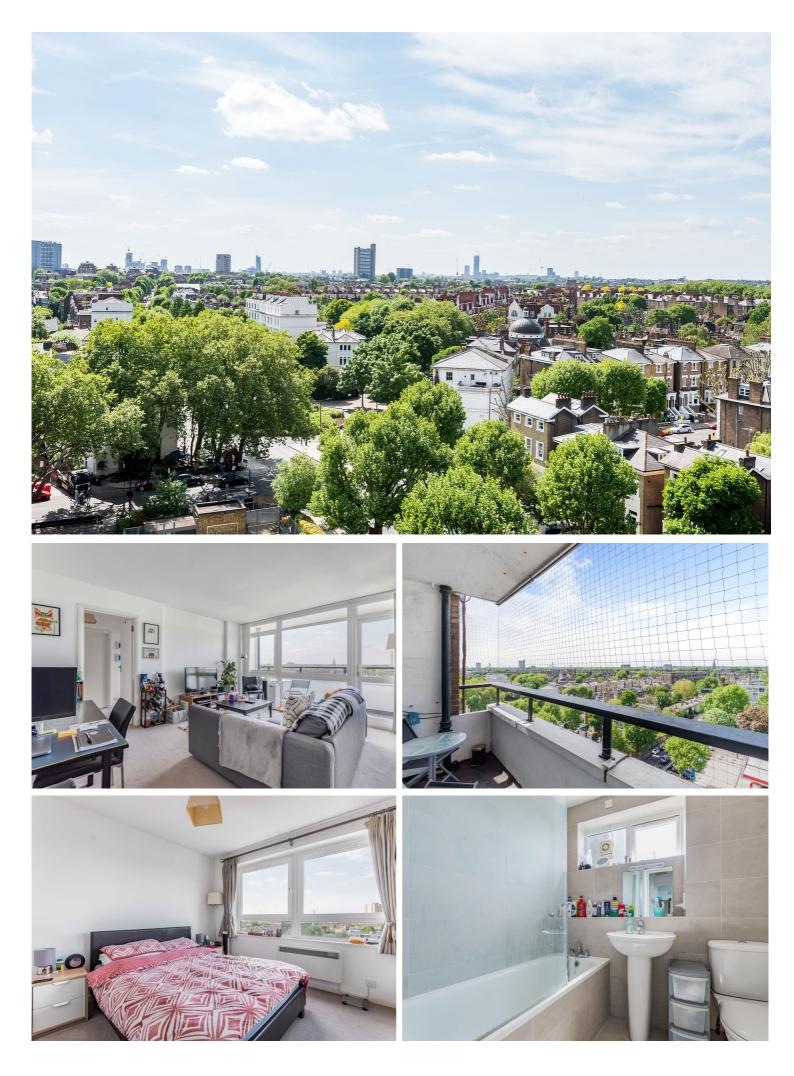

## STUART TOWER, MAIDA VALE, W9 £525pw / £2,275pm FURNISHED

A one bedroom apartment located on the ninth floor which benefits from views over the picturesque Little Venice, three passenger lifts and 24-hour porterage. Stuart Tower is ideally situated for the Regents Canal, local shops, cafes, the motorway network and Warwick Avenue Underground Station (Bakerloo line).

Bedroom | Bathroom | Reception Room | Kitchen | Balcony | Passenger Lifts | 24 Hour Porterage