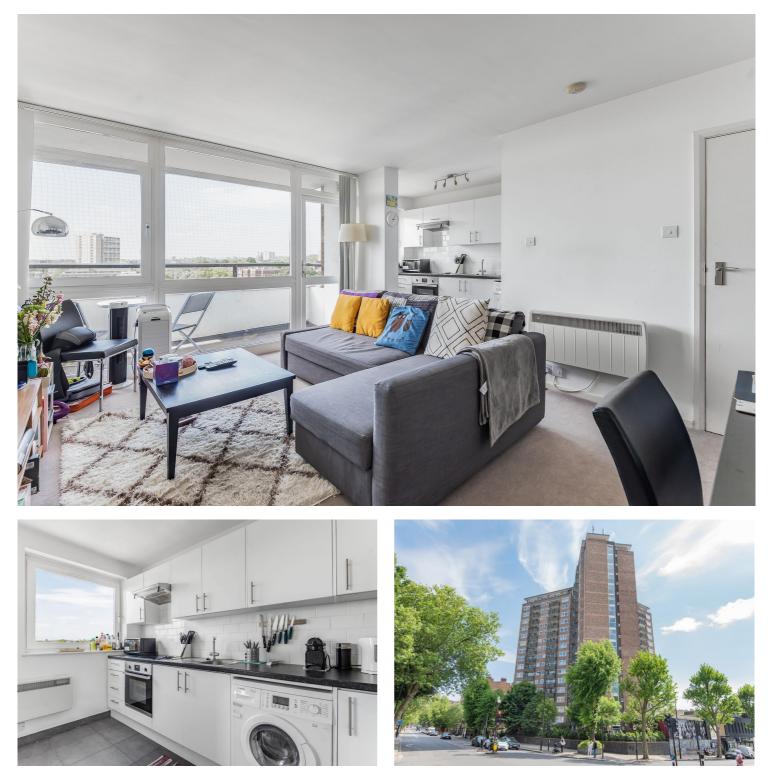

## STUART TOWER, MAIDA VALE, W9 £525pw / £2,275pm FURNISHED

A one bedroom apartment located on the ninth floor which benefits from views over the picturesque Little Venice, three passenger lifts and 24-hour porterage. Stuart Tower is ideally situated for the Regents Canal, local shops, cafes, the motorway network and Warwick Avenue Underground Station (Bakerloo line).

Bedroom | Bathroom | Reception Room | Kitchen | Balcony | Passenger Lifts | 24 Hour Porterage