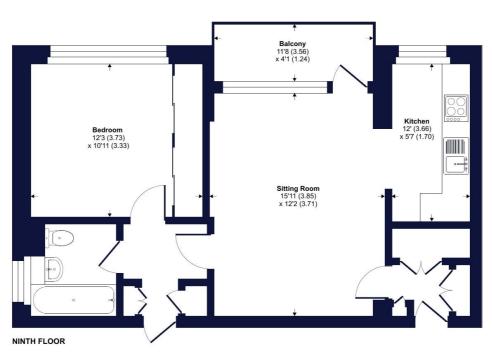

## Winkworth

winkworth.co.uk/maida-vale

Maida Vale, London, W9

Approximate Area = 560 sq ft / 52 sq m For identification only - Not to scale

Floor plan produced in accordance with RICS Property Measurement Standards incorporating International Property Measurement Standards (IPMS2 Residential). ©n/checom 2022. Produced for Winkworth. REF: 850291