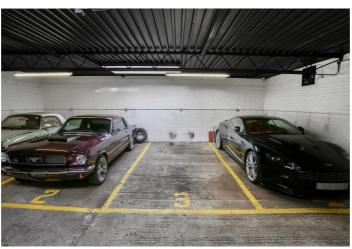

# Garage Space, St Mary Abbots Court, Kensington, W14

A larger than average, secure parking space located in a Garage within a residential block of flats just off Kensington High Street. The site provides convenient access to the A4 and M4.

### Garage Space, St Mary Abbots Court, Kensington, W14