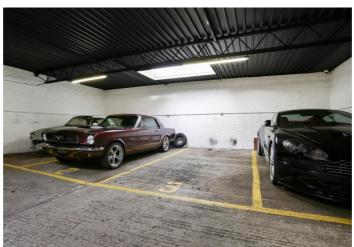

# Garage Space, St Mary Abbots Court, Kensington, W14

A larger than average, secure parking space located in a Garage within a residential block of flats just off Kensington High Street. The site provides convenient access to the A4 and M4.

The space is exclusively reserved for residents of St Mary Abbots Court.

GARAGE SPACE: GROUND RENT £10 P/A APPROX.

Asking Price £85,000

Tel: 020 7603 7121