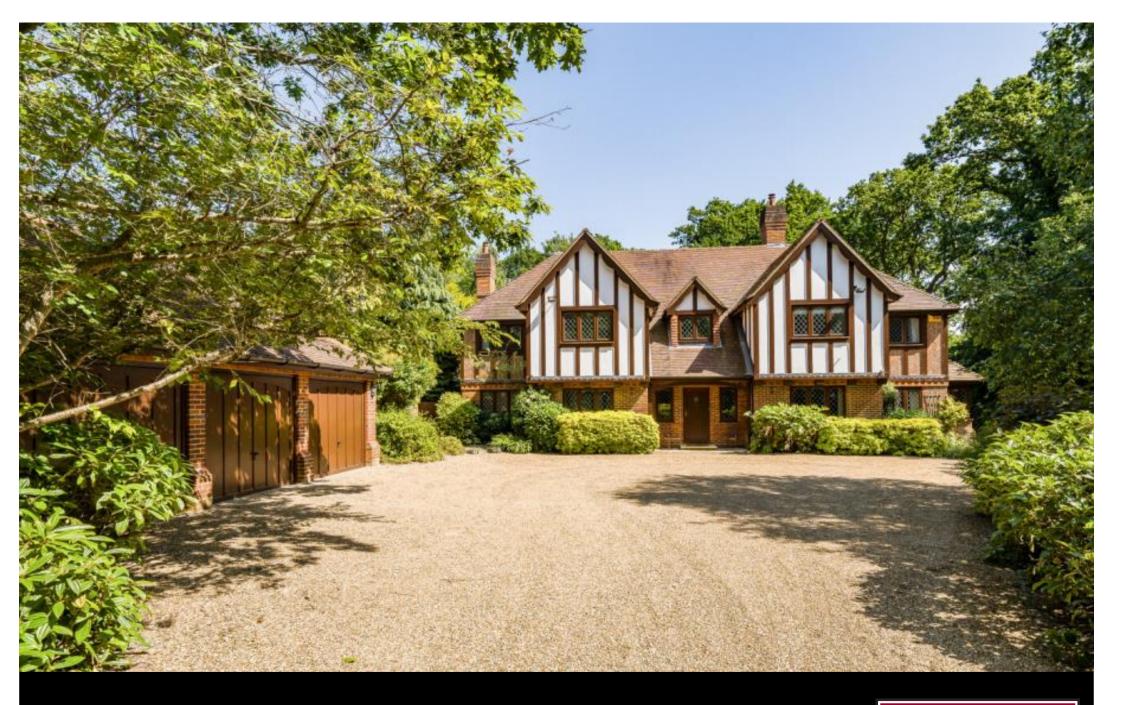

A recently refurbished five bedroom detached house situated in the prestigious Wentworth Estate, Virginia Water. Gated ample driveway, triple garage and a large landscaped garden. Unfurnished. Council Tax Band H. EPC:C73.