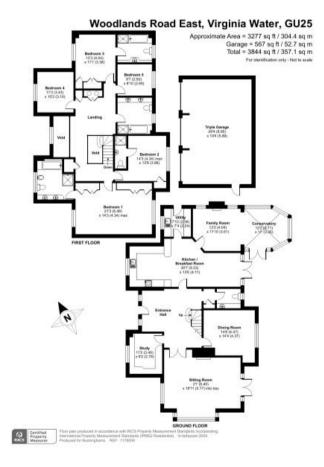

A recently refurbished five bedroom detached house situated in the prestigious Wentworth Estate, Virginia Water. Gated ample driveway, triple garage and a large landscaped garden. Unfurnished. Council Tax Band H. EPC:C73.