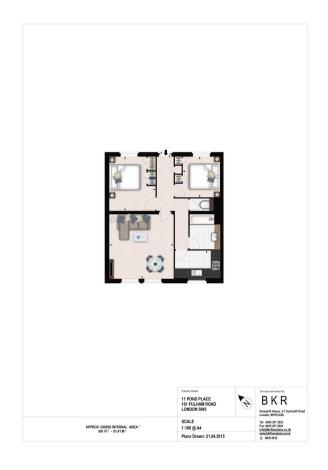

### Description

A gorgeous two bedroom apartment, recently refurbished and interior designed to a very high standard. The open-plan reception area is bright, spacious and modern, with large windows that flood the room with natural light. It is the perfect social space, with a dining table and a beautiful high spec kitchen adjacent to the living room. It also comprises two sizeable double bedrooms with large wardrobes, plenty of storage space and a luxurious bathroom. It is available either furnished or unfurnished and the apartment is pet friendly. A lift service and secure underground parking is also provided to tenants. Set within a quiet, private portered building, this splendid apartment also benefits from an onsite building manager and a 24-hour helpline for maintenance and emergencies.