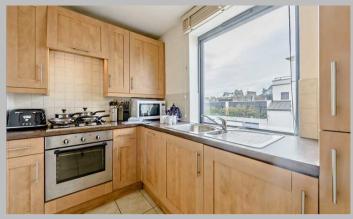

### Description

A gorgeous two bedroom apartment, recently refurbished and interior designed to a very high standard. The open-plan reception area is bright, spacious and modern, with large windows that flood the room with natural light. It is the perfect social space, with a dining table and a beautiful high spec kitchen adjacent to the living room. It also comprises two sizeable double bedrooms with large wardrobes, plenty of storage space and a luxurious bathroom. It is available either furnished or unfurnished and the apartment is pet friendly. A lift service and secure underground parking is also provided to tenants. Set within a quiet, private portered building, this splendid apartment also benefits from an onsite building manager and a 24-hour helpline for maintenance and emergencies.