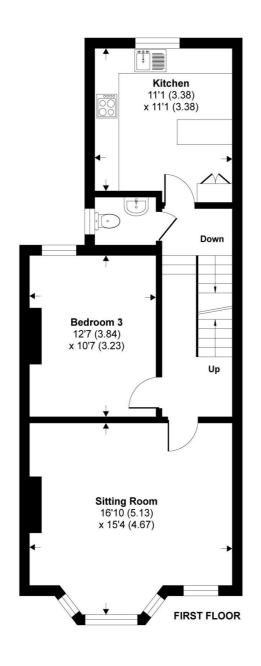

## PORTNALL ROAD, MAIDA VALE, W9 £850,000 SOLE AGENT Subject to contract

Located on this quiet residential street in Maida Vale is this rare 1,300 sq. ft. apartment. The property occupies the entire first floor and second floor of a converted Victorian house with its entrance on the ground floor. The property has a large family kitchen, separate reception with an attractive bay window. There are also three double bedrooms and a large family bathroom. The property would make an ideal family home and could also be extended further subject to the necessary consents. Portnall Road is located 0.2 miles from Queens Park (overground and underground) station and in between Queen Park and Paddington Recreational Ground. There are numerous shops located on the sought-after Salusbury Road and only one mile away from the world-famous Portobello Road.

Leasehold | Three Bedrooms | Bathroom | Guest WC | Reception Room | Kitchen

## Portnall Road, London, W9

Approximate Area = 1334 sq ft / 124 sq m

For identification only - Not to scale

Up

**GROUND FLOOR** 

Tenure: Leasehold

**Term**: 125 years from 05/12/1983 **NOTES**:

Service Charge: £1,200.00 Annually Plus excess (if