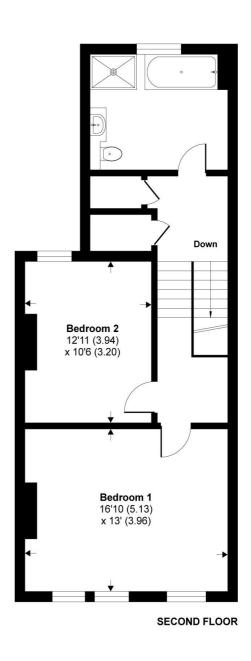

## PORTNALL ROAD, MAIDA VALE, W9 £850,000 SOLE AGENT Subject to contract

Located on this quiet residential street in Maida Vale is this rare 1,300 sq. ft. apartment. The property occupies the entire first floor and second floor of a converted Victorian house with its entrance on the ground floor. The property has a large family kitchen, separate reception with an attractive bay window. There are also three double bedrooms and a large family bathroom. The property would make an ideal family home and could also be extended further subject to the necessary consents. Portnall Road is located 0.2 miles from Queens Park (overground and underground) station and in between Queen Park and Paddington Recreational Ground. There are numerous shops located on the sought-after Salusbury Road and only one mile away from the world-famous Portobello Road.

Leasehold | Three Bedrooms | Bathroom | Guest WC | Reception Room | Kitchen

## Portnall Road, London, W9

Approximate Area = 1334 sq ft / 124 sq m

For identification only - Not to scale

Up

**GROUND FLOOR** 

Tenure: Leasehold

**Term**: 125 years from 05/12/1983 **NOTES**:

Service Charge: £1,200.00 Annually Plus excess (if