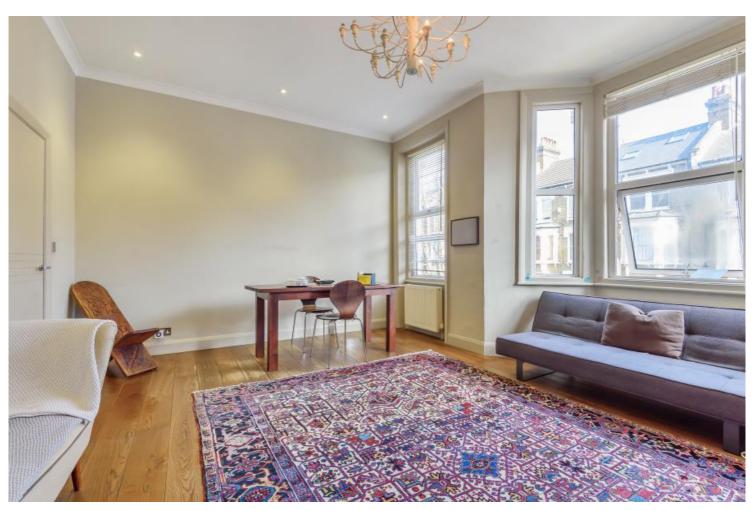

## PORTNALL ROAD, MAIDA VALE, W9 £850,000 SOLE AGENT Subject to contract

Located on this quiet residential street in Maida Vale is this rare 1,300 sq. ft. apartment. The property occupies the entire first floor and second floor of a converted Victorian house with its entrance on the ground floor. The property has a large family kitchen, separate reception with an attractive bay window. There are also three double bedrooms and a large family bathroom. The property would make an ideal family home and could also be extended further subject to the necessary consents. Portnall Road is located 0.2 miles from Queens Park (overground and underground) station and in between Queen Park and Paddington Recreational Ground. There are numerous shops located on the sought-after Salusbury Road and only one mile away from the world-famous Portobello Road.

Leasehold | Three Bedrooms | Bathroom | Guest WC | Reception Room | Kitchen