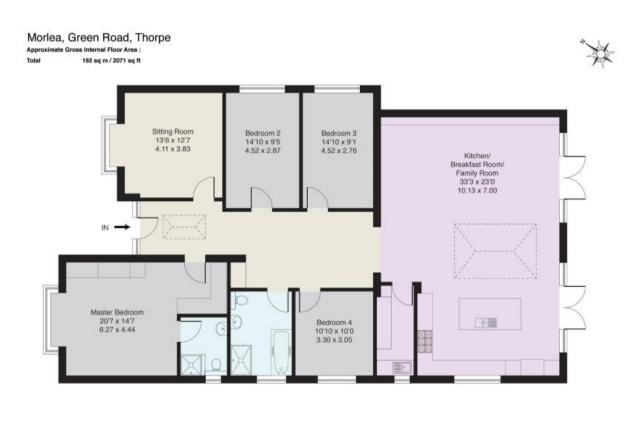

A handsome four bedroom contemporary Tudor style bungalow boasting stunning well planned living accommodation. The property has been finished to a high specification throughout including a full width kitchen/breakfast/family room with orangery style roof light. Unfurnished. Council Tax Band G. EPC:C75.