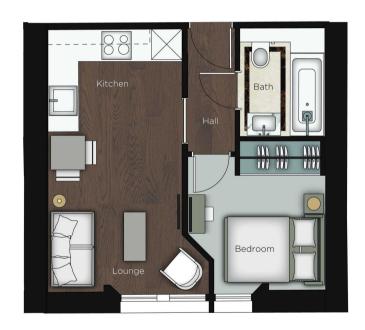

## **Description**

A gorgeous one-bedroom apartment situated on the 2nd floor of a classic Grade II listed building. It has recently been refurbished to an incredibly high standard, whilst retaining its original features and bespoke furnishings. The apartment boasts direct access to the beautiful Kensington Gardens Square, a peaceful communal garden offering an escape from busy central London beneath a canopy of trees. It is pet friendly and newly modernised, creating a comfortable yet attractive living space. It is comprised of an interior designed open-plan kitchen, fully fitted with high quality Miele appliances, and the gorgeous bedroom features custom built-in wardrobes. The bathroom is made from beautiful polished marble combined with a classic wood finish for a timeless feel. The building benefits from a lift service and a laundry room, as well as 24-hour maintenance and security for residents.