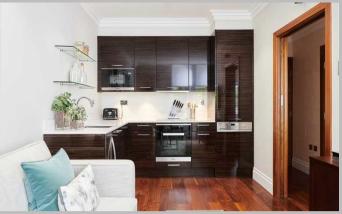

## **Description**

A gorgeous one-bedroom apartment situated on the 2nd floor of a classic Grade II listed building. It has recently been refurbished to an incredibly high standard, whilst retaining its original features and bespoke furnishings. The apartment boasts direct access to the beautiful Kensington Gardens Square, a peaceful communal garden offering an escape from busy central London beneath a canopy of trees. It is pet friendly and newly modernised, creating a comfortable yet attractive living space. It is comprised of an interior designed open-plan kitchen, fully fitted with high quality Miele appliances, and the gorgeous bedroom features custom built-in wardrobes. The bathroom is made from beautiful polished marble combined with a classic wood finish for a timeless feel. The building benefits from a lift service and a laundry room, as well as 24-hour maintenance and security for residents.